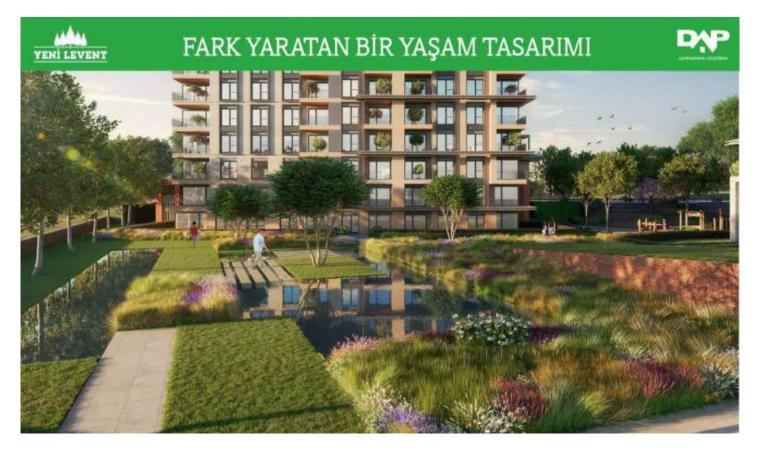

## Advert No:f-494589-893

- \* Internal Properties : Alarm, Built-in White Goods Kitchen, Balcony, Painted, Steel Door, With master bathroom, Ready made kitchen, Kitchen Natural Gas, Double Glass,
- \* Building: Elevator / Lift, Garden Wall, With Garden, Earthquake Regulation Proof, Earthquake Resistant, Pressure Tank, Heat Proofing, Generator-Power Unit, In Compound, Water tank, Fire ladder, Carry Lift/Elevator, Ground Survey, Reinforced Concrete, Parking, Fire Alarm,
- \* Environment: Shopping Center, Kindergarten, ATM, Bank, Gas Station, Bowling, Cafe, Mini Movie Theater, Drugstore, Drugstore / Medical, Entertainment Center, Elemantary School, Cafeteria, Nursery, Coiffure & Beauty Center, High School, Market, Game Park, Park, Police Station, Post Office, Restaurant, Health Center, District Bazaar, University, Veterinary, School,
- \* External Properties: Sheathing,
- \* Compound : Children Swimming Pool, Security, Parking Indoor, Social Facility, Gym, Swimming Pool, Swimming Pool (Indoor), Security Camera,
- \* Location: Near to Street, Near the Sea, City View, At Center, Close to Subway, City Center, Close to Public Transportation, Close to Marine Transportation, Close to Eurasia Tunnel, Close to the tram, Close to City Center,