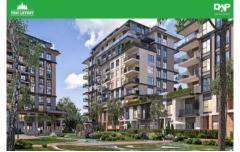

## DAP LEVENT - 1+1 APARTMENT / RESIDENCE Istanbul / Beşiktaş

For Sale - Apartment 10,202,150 TL | 85 m2 Istanbul / Beşiktaş

## Advert No:f-494589-893

- \* Internal Properties : Alarm, Built-in White Goods Kitchen, Balcony, Painted, Steel Door, With master bathroom, Ready made kitchen, Kitchen Natural Gas, Double Glass,
- \* Building: Elevator / Lift, Garden Wall, With Garden, Earthquake Regulation Proof, Earthquake Resistant, Pressure Tank, Heat Proofing, Generator-Power Unit, In Compound, Water tank, Fire ladder, Carry Lift/Elevator, Ground Survey, Reinforced Concrete, Parking, Fire Alarm,
- \* Environment: Shopping Center, Kindergarten, ATM, Bank, Gas Station, Bowling, Cafe, Mini Movie Theater, Drugstore, Drugstore / Medical, Entertainment Center, Elemantary School, Cafeteria, Nursery, Coiffure & Beauty Center, High School, Market, Game Park, Park, Police Station, Post Office, Restaurant, Health Center, District Bazaar, University, Veterinary, School,
- \* External Properties: Sheathing,
- \* Compound : Children Swimming Pool, Security, Parking Indoor, Social Facility, Gym, Swimming Pool, Swimming Pool (Indoor), Security Camera,
- \* Location: Near to Street, Near the Sea, City View, At Center, Close to Subway, City Center, Close to Public Transportation, Close to Marine Transportation, Close to Eurasia Tunnel, Close to the tram, Close to City Center,