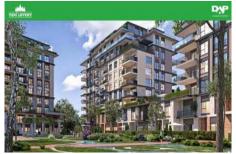

## DAP LEVENT - 1+1 APARTMENT / RESIDENCE Istanbul / Beşiktaş

For Sale - Apartment 10,202,150 TL | 85 m2 Istanbul / Beşiktaş

## Advert No:f-494589-893

- \* Internal Properties : Alarm, Built-in White Goods Kitchen, Balcony, Painted, Steel Door, With master bathroom, Ready made kitchen, Kitchen Natural Gas, Double Glass,
- \* Building: Elevator / Lift, Garden Wall, With Garden, Earthquake Regulation Proof, Earthquake Resistant, Pressure Tank, Heat Proofing, Generator-Power Unit, In Compound, Water tank, Fire ladder, Carry Lift/Elevator, Ground Survey, Reinforced Concrete, Parking, Fire Alarm,
- \* Environment: Shopping Center, Kindergarten, ATM, Bank, Gas Station, Bowling, Cafe, Mini Movie Theater, Drugstore, Drugstore / Medical, Entertainment Center, Elemantary School, Cafeteria, Nursery, Coiffure & Beauty Center, High School, Market, Game Park, Park, Police Station, Post Office, Restaurant, Health Center, District Bazaar, University, Veterinary, School,
- \* External Properties: Sheathing,
- \* Compound : Children Swimming Pool, Security, Parking Indoor, Social Facility, Gym, Swimming Pool, Swimming Pool (Indoor), Security Camera,
- \* Location: Near to Street, Near the Sea, City View, At Center, Close to Subway, City Center, Close to Public Transportation, Close to Marine Transportation, Close to Eurasia Tunnel, Close to the tram, Close to City Center,