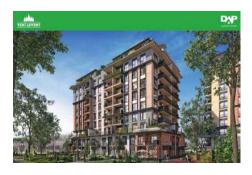

## DAP LEVENT - 1+1 APARTMENT / RESIDENCE Istanbul / Beşiktaş

For Sale - Apartment 10,202,150 TL | 85 m2 Istanbul / Beşiktaş

## Advert No:f-494589-893

- \* Internal Properties : Alarm, Built-in White Goods Kitchen, Balcony, Painted, Steel Door, With master bathroom, Ready made kitchen, Kitchen Natural Gas, Double Glass,
- \* Building: Elevator / Lift, Garden Wall, With Garden, Earthquake Regulation Proof, Earthquake Resistant, Pressure Tank, Heat Proofing, Generator-Power Unit, In Compound, Water tank, Fire ladder, Carry Lift/Elevator, Ground Survey, Reinforced Concrete, Parking, Fire Alarm,
- \* Environment: Shopping Center, Kindergarten, ATM, Bank, Gas Station, Bowling, Cafe, Mini Movie Theater, Drugstore, Drugstore / Medical, Entertainment Center, Elemantary School, Cafeteria, Nursery, Coiffure & Beauty Center, High School, Market, Game Park, Park, Police Station, Post Office, Restaurant, Health Center, District Bazaar, University, Veterinary, School,
- \* External Properties: Sheathing,
- \* Compound : Children Swimming Pool, Security, Parking Indoor, Social Facility, Gym, Swimming Pool, Swimming Pool (Indoor), Security Camera,
- \* Location: Near to Street, Near the Sea, City View, At Center, Close to Subway, City Center, Close to Public Transportation, Close to Marine Transportation, Close to Eurasia Tunnel, Close to the tram, Close to City Center,