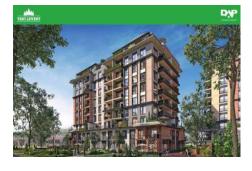

## DAP LEVENT - 1+1 APARTMENT / RESIDENCE Istanbul / Beşiktaş

For Sale - Apartment 10,202,150 TL | 85 m2 Istanbul / Beşiktaş

## Advert No:f-494589-893

- \* Internal Properties : Alarm, Built-in White Goods Kitchen, Balcony, Painted, Steel Door, With master bathroom, Ready made kitchen, Kitchen Natural Gas, Double Glass,
- \* Building: Elevator / Lift, Garden Wall, With Garden, Earthquake Regulation Proof, Earthquake Resistant, Pressure Tank, Heat Proofing, Generator-Power Unit, In Compound, Water tank, Fire ladder, Carry Lift/Elevator, Ground Survey, Reinforced Concrete, Parking, Fire Alarm,
- \* Environment: Shopping Center, Kindergarten, ATM, Bank, Gas Station, Bowling, Cafe, Mini Movie Theater, Drugstore, Drugstore / Medical, Entertainment Center, Elemantary School, Cafeteria, Nursery, Coiffure & Beauty Center, High School, Market, Game Park, Park, Police Station, Post Office, Restaurant, Health Center, District Bazaar, University, Veterinary, School,
- \* External Properties: Sheathing,
- \* Compound : Children Swimming Pool, Security, Parking Indoor, Social Facility, Gym, Swimming Pool, Swimming Pool (Indoor), Security Camera,
- \* Location: Near to Street, Near the Sea, City View, At Center, Close to Subway, City Center, Close to Public Transportation, Close to Marine Transportation, Close to Eurasia Tunnel, Close to the tram, Close to City Center,