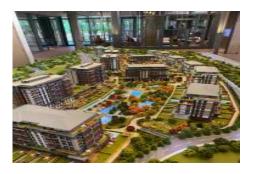

## DAP LEVENT - 1+1 APARTMENT / RESIDENCE Istanbul / Beşiktaş

For Sale - Apartment 10,202,150 TL | 85 m2 Istanbul / Beşiktaş

## Advert No:f-494589-893

- \* Internal Properties : Alarm, Built-in White Goods Kitchen, Balcony, Painted, Steel Door, With master bathroom, Ready made kitchen, Kitchen Natural Gas, Double Glass,
- \* Building: Elevator / Lift, Garden Wall, With Garden, Earthquake Regulation Proof, Earthquake Resistant, Pressure Tank, Heat Proofing, Generator-Power Unit, In Compound, Water tank, Fire ladder, Carry Lift/Elevator, Ground Survey, Reinforced Concrete, Parking, Fire Alarm,
- \* Environment: Shopping Center, Kindergarten, ATM, Bank, Gas Station, Bowling, Cafe, Mini Movie Theater, Drugstore, Drugstore / Medical, Entertainment Center, Elemantary School, Cafeteria, Nursery, Coiffure & Beauty Center, High School, Market, Game Park, Park, Police Station, Post Office, Restaurant, Health Center, District Bazaar, University, Veterinary, School,
- \* External Properties: Sheathing,
- \* Compound : Children Swimming Pool, Security, Parking Indoor, Social Facility, Gym, Swimming Pool, Swimming Pool (Indoor), Security Camera,
- \* Location: Near to Street, Near the Sea, City View, At Center, Close to Subway, City Center, Close to Public Transportation, Close to Marine Transportation, Close to Eurasia Tunnel, Close to the tram, Close to City Center,