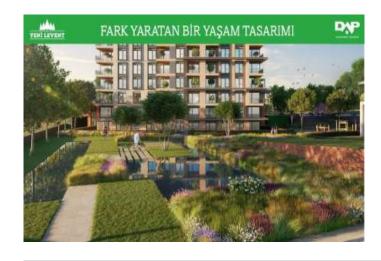

## DAP LEVENT - 1+1 APARTMENT / RESIDENCE Istanbul / Beşiktaş

For Sale - Apartment 10,202,150 TL | 85 m2 Istanbul / Beşiktaş

## Advert No:f-494589-893

- \* Internal Properties : Alarm, Built-in White Goods Kitchen, Balcony, Painted, Steel Door, With master bathroom, Ready made kitchen, Kitchen Natural Gas, Double Glass,
- \* Building: Elevator / Lift, Garden Wall, With Garden, Earthquake Regulation Proof, Earthquake Resistant, Pressure Tank, Heat Proofing, Generator-Power Unit, In Compound, Water tank, Fire ladder, Carry Lift/Elevator, Ground Survey, Reinforced Concrete, Parking, Fire Alarm,
- \* Environment: Shopping Center, Kindergarten, ATM, Bank, Gas Station, Bowling, Cafe, Mini Movie Theater, Drugstore, Drugstore / Medical, Entertainment Center, Elemantary School, Cafeteria, Nursery, Coiffure & Beauty Center, High School, Market, Game Park, Park, Police Station, Post Office, Restaurant, Health Center, District Bazaar, University, Veterinary, School,
- \* External Properties: Sheathing,
- \* Compound : Children Swimming Pool, Security, Parking Indoor, Social Facility, Gym, Swimming Pool, Swimming Pool (Indoor), Security Camera,
- \* Location: Near to Street, Near the Sea, City View, At Center, Close to Subway, City Center, Close to Public Transportation, Close to Marine Transportation, Close to Eurasia Tunnel, Close to the tram, Close to City Center,