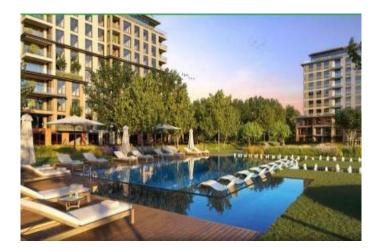

## DAP LEVENT - 1+1 APARTMENT / RESIDENCE Istanbul / Beşiktaş

For Sale - Apartment 10,202,150 TL | 85 m2 Istanbul / Beşiktaş

## Advert No:f-494589-893

- \* Internal Properties : Alarm, Built-in White Goods Kitchen, Balcony, Painted, Steel Door, With master bathroom, Ready made kitchen, Kitchen Natural Gas, Double Glass,
- \* Building: Elevator / Lift, Garden Wall, With Garden, Earthquake Regulation Proof, Earthquake Resistant, Pressure Tank, Heat Proofing, Generator-Power Unit, In Compound, Water tank, Fire ladder, Carry Lift/Elevator, Ground Survey, Reinforced Concrete, Parking, Fire Alarm,
- \* Environment: Shopping Center, Kindergarten, ATM, Bank, Gas Station, Bowling, Cafe, Mini Movie Theater, Drugstore, Drugstore / Medical, Entertainment Center, Elemantary School, Cafeteria, Nursery, Coiffure & Beauty Center, High School, Market, Game Park, Park, Police Station, Post Office, Restaurant, Health Center, District Bazaar, University, Veterinary, School,
- \* External Properties: Sheathing,
- \* Compound : Children Swimming Pool, Security, Parking Indoor, Social Facility, Gym, Swimming Pool, Swimming Pool (Indoor), Security Camera,
- \* Location: Near to Street, Near the Sea, City View, At Center, Close to Subway, City Center, Close to Public Transportation, Close to Marine Transportation, Close to Eurasia Tunnel, Close to the tram, Close to City Center,