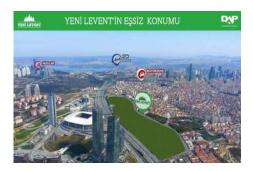

## Advert No:f-494589-893

- \* Internal Properties : Alarm, Built-in White Goods Kitchen, Balcony, Painted, Steel Door, With master bathroom, Ready made kitchen, Kitchen Natural Gas, Double Glass,
- \* Building: Elevator / Lift, Garden Wall, With Garden, Earthquake Regulation Proof, Earthquake Resistant, Pressure Tank, Heat Proofing, Generator-Power Unit, In Compound, Water tank, Fire ladder, Carry Lift/Elevator, Ground Survey, Reinforced Concrete, Parking, Fire Alarm,
- \* Environment: Shopping Center, Kindergarten, ATM, Bank, Gas Station, Bowling, Cafe, Mini Movie Theater, Drugstore, Drugstore / Medical, Entertainment Center, Elemantary School, Cafeteria, Nursery, Coiffure & Beauty Center, High School, Market, Game Park, Park, Police Station, Post Office, Restaurant, Health Center, District Bazaar, University, Veterinary, School,
- \* External Properties: Sheathing,
- \* Compound : Children Swimming Pool, Security, Parking Indoor, Social Facility, Gym, Swimming Pool, Swimming Pool (Indoor), Security Camera,
- \* Location: Near to Street, Near the Sea, City View, At Center, Close to Subway, City Center, Close to Public Transportation, Close to Marine Transportation, Close to Eurasia Tunnel, Close to the tram, Close to City Center,