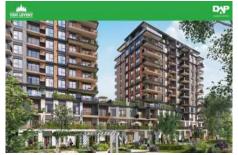

## DAP LEVENT - 1+1 APARTMENT / RESIDENCE Istanbul / Beşiktaş

For Sale - Apartment 10,202,150 TL | 85 m2 Istanbul / Beşiktaş

## Advert No:f-494589-893

- \* Internal Properties : Alarm, Built-in White Goods Kitchen, Balcony, Painted, Steel Door, With master bathroom, Ready made kitchen, Kitchen Natural Gas, Double Glass,
- \* Building: Elevator / Lift, Garden Wall, With Garden, Earthquake Regulation Proof, Earthquake Resistant, Pressure Tank, Heat Proofing, Generator-Power Unit, In Compound, Water tank, Fire ladder, Carry Lift/Elevator, Ground Survey, Reinforced Concrete, Parking, Fire Alarm,
- \* Environment: Shopping Center, Kindergarten, ATM, Bank, Gas Station, Bowling, Cafe, Mini Movie Theater, Drugstore, Drugstore / Medical, Entertainment Center, Elemantary School, Cafeteria, Nursery, Coiffure & Beauty Center, High School, Market, Game Park, Park, Police Station, Post Office, Restaurant, Health Center, District Bazaar, University, Veterinary, School,
- \* External Properties: Sheathing,
- \* Compound : Children Swimming Pool, Security, Parking Indoor, Social Facility, Gym, Swimming Pool, Swimming Pool (Indoor), Security Camera,
- \* Location: Near to Street, Near the Sea, City View, At Center, Close to Subway, City Center, Close to Public Transportation, Close to Marine Transportation, Close to Eurasia Tunnel, Close to the tram, Close to City Center,