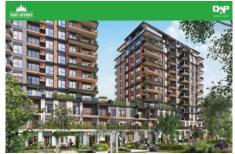

## DAP LEVENT - 1+1 APARTMENT / RESIDENCE Istanbul / Beşiktaş

For Sale - Apartment 10,202,150 TL | 85 m2 Istanbul / Beşiktaş

## Advert No:f-494589-893

- \* Internal Properties : Alarm, Built-in White Goods Kitchen, Balcony, Painted, Steel Door, With master bathroom, Ready made kitchen, Kitchen Natural Gas, Double Glass,
- \* Building: Elevator / Lift, Garden Wall, With Garden, Earthquake Regulation Proof, Earthquake Resistant, Pressure Tank, Heat Proofing, Generator-Power Unit, In Compound, Water tank, Fire ladder, Carry Lift/Elevator, Ground Survey, Reinforced Concrete, Parking, Fire Alarm,
- \* Environment: Shopping Center, Kindergarten, ATM, Bank, Gas Station, Bowling, Cafe, Mini Movie Theater, Drugstore, Drugstore / Medical, Entertainment Center, Elemantary School, Cafeteria, Nursery, Coiffure & Beauty Center, High School, Market, Game Park, Park, Police Station, Post Office, Restaurant, Health Center, District Bazaar, University, Veterinary, School,
- \* External Properties: Sheathing,
- \* Compound : Children Swimming Pool, Security, Parking Indoor, Social Facility, Gym, Swimming Pool, Swimming Pool (Indoor), Security Camera,
- \* Location: Near to Street, Near the Sea, City View, At Center, Close to Subway, City Center, Close to Public Transportation, Close to Marine Transportation, Close to Eurasia Tunnel, Close to the tram, Close to City Center,