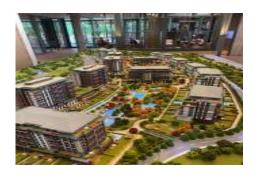

## DAP LEVENT - 1+1 APARTMENT / RESIDENCE Istanbul / Beşiktaş

For Sale - Apartment 10,202,150 TL | 85 m2 Istanbul / Beşiktaş

## Advert No:f-494589-893

- \* Internal Properties : Alarm, Built-in White Goods Kitchen, Balcony, Painted, Steel Door, With master bathroom, Ready made kitchen, Kitchen Natural Gas, Double Glass,
- \* Building: Elevator / Lift, Garden Wall, With Garden, Earthquake Regulation Proof, Earthquake Resistant, Pressure Tank, Heat Proofing, Generator-Power Unit, In Compound, Water tank, Fire ladder, Carry Lift/Elevator, Ground Survey, Reinforced Concrete, Parking, Fire Alarm,
- \* Environment: Shopping Center, Kindergarten, ATM, Bank, Gas Station, Bowling, Cafe, Mini Movie Theater, Drugstore, Drugstore / Medical, Entertainment Center, Elemantary School, Cafeteria, Nursery, Coiffure & Beauty Center, High School, Market, Game Park, Park, Police Station, Post Office, Restaurant, Health Center, District Bazaar, University, Veterinary, School,
- \* External Properties: Sheathing,
- \* Compound : Children Swimming Pool, Security, Parking Indoor, Social Facility, Gym, Swimming Pool, Swimming Pool (Indoor), Security Camera,
- \* Location: Near to Street, Near the Sea, City View, At Center, Close to Subway, City Center, Close to Public Transportation, Close to Marine Transportation, Close to Eurasia Tunnel, Close to the tram, Close to City Center,