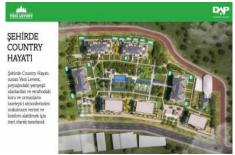

## Advert No:f-494589-893

- \* Internal Properties : Alarm, Built-in White Goods Kitchen, Balcony, Painted, Steel Door, With master bathroom, Ready made kitchen, Kitchen Natural Gas, Double Glass,
- \* Building: Elevator / Lift, Garden Wall, With Garden, Earthquake Regulation Proof, Earthquake Resistant, Pressure Tank, Heat Proofing, Generator-Power Unit, In Compound, Water tank, Fire ladder, Carry Lift/Elevator, Ground Survey, Reinforced Concrete, Parking, Fire Alarm,
- \* Environment: Shopping Center, Kindergarten, ATM, Bank, Gas Station, Bowling, Cafe, Mini Movie Theater, Drugstore, Drugstore / Medical, Entertainment Center, Elemantary School, Cafeteria, Nursery, Coiffure & Beauty Center, High School, Market, Game Park, Park, Police Station, Post Office, Restaurant, Health Center, District Bazaar, University, Veterinary, School,
- \* External Properties: Sheathing,
- \* Compound : Children Swimming Pool, Security, Parking Indoor, Social Facility, Gym, Swimming Pool, Swimming Pool (Indoor), Security Camera,
- \* Location: Near to Street, Near the Sea, City View, At Center, Close to Subway, City Center, Close to Public Transportation, Close to Marine Transportation, Close to Eurasia Tunnel, Close to the tram, Close to City Center,