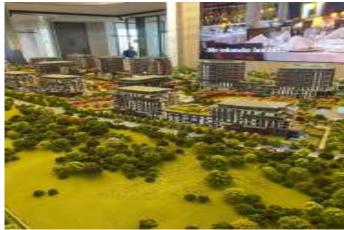

## DAP LEVENT - 1+1 APARTMENT / RESIDENCE Istanbul / Beşiktaş

For Sale - Apartment 10,202,150 TL | 85 m2 Istanbul / Beşiktaş

## Advert No:f-494589-893

- \* Internal Properties : Alarm, Built-in White Goods Kitchen, Balcony, Painted, Steel Door, With master bathroom, Ready made kitchen, Kitchen Natural Gas, Double Glass,
- \* Building: Elevator / Lift, Garden Wall, With Garden, Earthquake Regulation Proof, Earthquake Resistant, Pressure Tank, Heat Proofing, Generator-Power Unit, In Compound, Water tank, Fire ladder, Carry Lift/Elevator, Ground Survey, Reinforced Concrete, Parking, Fire Alarm,
- \* Environment: Shopping Center, Kindergarten, ATM, Bank, Gas Station, Bowling, Cafe, Mini Movie Theater, Drugstore, Drugstore / Medical, Entertainment Center, Elemantary School, Cafeteria, Nursery, Coiffure & Beauty Center, High School, Market, Game Park, Park, Police Station, Post Office, Restaurant, Health Center, District Bazaar, University, Veterinary, School,
- \* External Properties: Sheathing,
- \* Compound : Children Swimming Pool, Security, Parking Indoor, Social Facility, Gym, Swimming Pool, Swimming Pool (Indoor), Security Camera,
- \* Location: Near to Street, Near the Sea, City View, At Center, Close to Subway, City Center, Close to Public Transportation, Close to Marine Transportation, Close to Eurasia Tunnel, Close to the tram, Close to City Center,