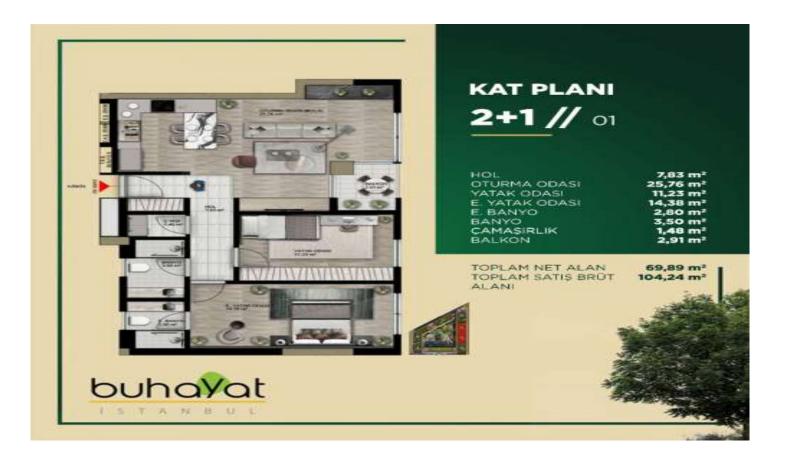

## Advert No:f-494589-908

YENİ HAYAT - 2+1 APARTMENT / RESİDANCE Istanbul / Pendik For Sale - Apartment 3,937,119 TL | 78 m2 Istanbul / Pendik

# Rooms : 2 # Saloons : 1 # Baths : 2 Type of Property : Apartment Flat Property Condition : Brand New Usage Status : Empty Property Direction : East West North South

Toilet Number :

İsmail Can Phone +90 542-811 80 80 Mobile Phone +90 542-811 80 80