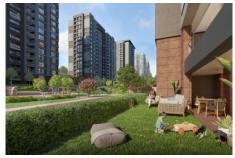

### 5. LEVENT KORUPARK - 4+1 RESIDENCE / APARTMENT Istanbul / Beşiktaş

For Sale - Apartment 25,044,000 TL | 216 m2 Istanbul / Beşiktaş

### Advert No:f-494589-948

- \* Internal Properties: Alarm, Built-in White Goods Kitchen, Steel Door, Formica Kitchen, Diaphone with screen, Security System,
- \* Building: Elevator / Lift, Earthquake Regulation Proof, Earthquake Resistant, Pressure Tank, Internet, Heat Proofing, Generator-Power Unit, Doorman, In Compound, Water tank, Fire ladder, Ground Survey, Reinforced Concrete, Parking, Fire Alarm,
- \* Environment: Shopping Center, Kindergarten, ATM, Bank, Gas Station, Cafe, Drugstore, Drugstore / Medical, Entertainment Center, Elemantary School, Cafeteria, Nursery, Coiffure & Beauty Center, High School, Market, Game Park, Park, Post Office, Restaurant, Health Center, District Bazaar, Veterinary, School,
- \* Compound : Children Swimming Pool, Fitness Center, Security, Parking Outdoor, Parking Indoor, Social Facility, Gym, Jogging / Walking Areas, Swimming Pool, Swimming Pool (Indoor), Sauna (General), Security Camera,
- \* Location : Near to Street, City View, Near to Highway, Close to Public Transportation, Close to Minibus Route, Close to Eurasia Tunnel, Close to TEM,