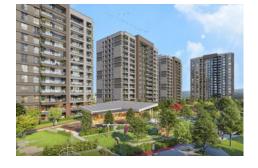

### 5. LEVENT KORUPARK - 4+1 RESIDENCE / APARTMENT Istanbul / Beşiktaş

For Sale - Apartment 25,044,000 TL | 216 m2 Istanbul / Beşiktaş

### Advert No:f-494589-948

- \* Internal Properties: Alarm, Built-in White Goods Kitchen, Steel Door, Formica Kitchen, Diaphone with screen, Security System,
- \* Building: Elevator / Lift, Earthquake Regulation Proof, Earthquake Resistant, Pressure Tank, Internet, Heat Proofing, Generator-Power Unit, Doorman, In Compound, Water tank, Fire ladder, Ground Survey, Reinforced Concrete, Parking, Fire Alarm,
- \* Environment: Shopping Center, Kindergarten, ATM, Bank, Gas Station, Cafe, Drugstore, Drugstore / Medical, Entertainment Center, Elemantary School, Cafeteria, Nursery, Coiffure & Beauty Center, High School, Market, Game Park, Park, Post Office, Restaurant, Health Center, District Bazaar, Veterinary, School,
- \* Compound : Children Swimming Pool, Fitness Center, Security, Parking Outdoor, Parking Indoor, Social Facility, Gym, Jogging / Walking Areas, Swimming Pool, Swimming Pool (Indoor), Sauna (General), Security Camera,
- \* Location : Near to Street, City View, Near to Highway, Close to Public Transportation, Close to Minibus Route, Close to Eurasia Tunnel, Close to TEM,