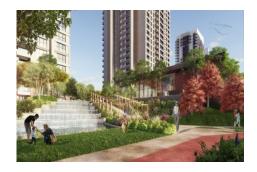

### 5. LEVENT KORUPARK - 4+1 RESIDENCE / APARTMENT Istanbul / Beşiktaş

For Sale - Apartment 25,044,000 TL | 216 m2 Istanbul / Beşiktaş

### Advert No:f-494589-948

- \* Internal Properties: Alarm, Built-in White Goods Kitchen, Steel Door, Formica Kitchen, Diaphone with screen, Security System,
- \* Building: Elevator / Lift, Earthquake Regulation Proof, Earthquake Resistant, Pressure Tank, Internet, Heat Proofing, Generator-Power Unit, Doorman, In Compound, Water tank, Fire ladder, Ground Survey, Reinforced Concrete, Parking, Fire Alarm,
- \* Environment: Shopping Center, Kindergarten, ATM, Bank, Gas Station, Cafe, Drugstore, Drugstore / Medical, Entertainment Center, Elemantary School, Cafeteria, Nursery, Coiffure & Beauty Center, High School, Market, Game Park, Park, Post Office, Restaurant, Health Center, District Bazaar, Veterinary, School,
- \* Compound : Children Swimming Pool, Fitness Center, Security, Parking Outdoor, Parking Indoor, Social Facility, Gym, Jogging / Walking Areas, Swimming Pool, Swimming Pool (Indoor), Sauna (General), Security Camera,
- \* Location : Near to Street, City View, Near to Highway, Close to Public Transportation, Close to Minibus Route, Close to Eurasia Tunnel, Close to TEM,