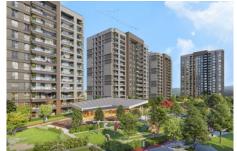

### 5. LEVENT KORUPARK - 4+1 RESIDENCE / APARTMENT Istanbul / Beşiktaş

For Sale - Apartment 25,044,000 TL | 216 m2 Istanbul / Beşiktaş

### Advert No:f-494589-948

- \* Internal Properties: Alarm, Built-in White Goods Kitchen, Steel Door, Formica Kitchen, Diaphone with screen, Security System,
- \* Building: Elevator / Lift, Earthquake Regulation Proof, Earthquake Resistant, Pressure Tank, Internet, Heat Proofing, Generator-Power Unit, Doorman, In Compound, Water tank, Fire ladder, Ground Survey, Reinforced Concrete, Parking, Fire Alarm,
- \* Environment: Shopping Center, Kindergarten, ATM, Bank, Gas Station, Cafe, Drugstore, Drugstore / Medical, Entertainment Center, Elemantary School, Cafeteria, Nursery, Coiffure & Beauty Center, High School, Market, Game Park, Park, Post Office, Restaurant, Health Center, District Bazaar, Veterinary, School,
- \* Compound : Children Swimming Pool, Fitness Center, Security, Parking Outdoor, Parking Indoor, Social Facility, Gym, Jogging / Walking Areas, Swimming Pool, Swimming Pool (Indoor), Sauna (General), Security Camera,
- \* Location : Near to Street, City View, Near to Highway, Close to Public Transportation, Close to Minibus Route, Close to Eurasia Tunnel, Close to TEM,