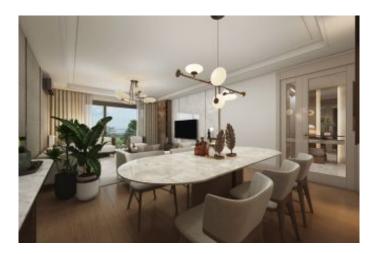

### 5. LEVENT KORUPARK - 4+1 RESIDENCE / APARTMENT Istanbul / Beşiktaş

For Sale - Apartment 25,044,000 TL | 216 m2 Istanbul / Beşiktaş

# Rooms: # Saloons: 1 # Baths: 2

Type of Property: Apartment Flat Property Condition: Under Construction

> Usage Status: **Empty**

> > Heating: **Central Heating**

Building Floor Number: Property Direction: South