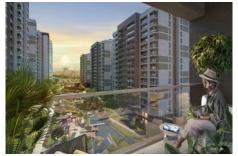

### 5. LEVENT KORUPARK - 4+1 RESIDENCE / APARTMENT Istanbul / Beşiktaş

For Sale - Apartment 25,044,000 TL | 216 m2 Istanbul / Beşiktaş

### Advert No:f-494589-948

- \* Internal Properties: Alarm, Built-in White Goods Kitchen, Steel Door, Formica Kitchen, Diaphone with screen, Security System,
- \* Building: Elevator / Lift, Earthquake Regulation Proof, Earthquake Resistant, Pressure Tank, Internet, Heat Proofing, Generator-Power Unit, Doorman, In Compound, Water tank, Fire ladder, Ground Survey, Reinforced Concrete, Parking, Fire Alarm,
- \* Environment: Shopping Center, Kindergarten, ATM, Bank, Gas Station, Cafe, Drugstore, Drugstore / Medical, Entertainment Center, Elemantary School, Cafeteria, Nursery, Coiffure & Beauty Center, High School, Market, Game Park, Park, Post Office, Restaurant, Health Center, District Bazaar, Veterinary, School,
- \* Compound : Children Swimming Pool, Fitness Center, Security, Parking Outdoor, Parking Indoor, Social Facility, Gym, Jogging / Walking Areas, Swimming Pool, Swimming Pool (Indoor), Sauna (General), Security Camera,
- \* Location : Near to Street, City View, Near to Highway, Close to Public Transportation, Close to Minibus Route, Close to Eurasia Tunnel, Close to TEM,