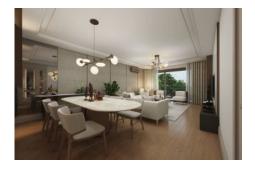

### 5. LEVENT KORUPARK - 4+1 RESIDENCE / APARTMENT Istanbul / Beşiktaş

For Sale - Apartment 25,044,000 TL | 216 m2 Istanbul / Beşiktaş

### Advert No:f-494589-948

- \* Internal Properties: Alarm, Built-in White Goods Kitchen, Steel Door, Formica Kitchen, Diaphone with screen, Security System,
- \* Building: Elevator / Lift, Earthquake Regulation Proof, Earthquake Resistant, Pressure Tank, Internet, Heat Proofing, Generator-Power Unit, Doorman, In Compound, Water tank, Fire ladder, Ground Survey, Reinforced Concrete, Parking, Fire Alarm,
- \* Environment: Shopping Center, Kindergarten, ATM, Bank, Gas Station, Cafe, Drugstore, Drugstore / Medical, Entertainment Center, Elemantary School, Cafeteria, Nursery, Coiffure & Beauty Center, High School, Market, Game Park, Park, Post Office, Restaurant, Health Center, District Bazaar, Veterinary, School,
- \* Compound : Children Swimming Pool, Fitness Center, Security, Parking Outdoor, Parking Indoor, Social Facility, Gym, Jogging / Walking Areas, Swimming Pool, Swimming Pool (Indoor), Sauna (General), Security Camera,
- \* Location : Near to Street, City View, Near to Highway, Close to Public Transportation, Close to Minibus Route, Close to Eurasia Tunnel, Close to TEM,