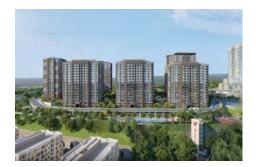

### 5. LEVENT KORUPARK - 4+1 RESIDENCE / APARTMENT Istanbul / Beşiktaş

For Sale - Apartment 25,044,000 TL | 216 m2 Istanbul / Beşiktaş

### Advert No:f-494589-948

- \* Internal Properties: Alarm, Built-in White Goods Kitchen, Steel Door, Formica Kitchen, Diaphone with screen, Security System,
- \* Building: Elevator / Lift, Earthquake Regulation Proof, Earthquake Resistant, Pressure Tank, Internet, Heat Proofing, Generator-Power Unit, Doorman, In Compound, Water tank, Fire ladder, Ground Survey, Reinforced Concrete, Parking, Fire Alarm,
- \* Environment: Shopping Center, Kindergarten, ATM, Bank, Gas Station, Cafe, Drugstore, Drugstore / Medical, Entertainment Center, Elemantary School, Cafeteria, Nursery, Coiffure & Beauty Center, High School, Market, Game Park, Park, Post Office, Restaurant, Health Center, District Bazaar, Veterinary, School,
- \* Compound : Children Swimming Pool, Fitness Center, Security, Parking Outdoor, Parking Indoor, Social Facility, Gym, Jogging / Walking Areas, Swimming Pool, Swimming Pool (Indoor), Sauna (General), Security Camera,
- \* Location : Near to Street, City View, Near to Highway, Close to Public Transportation, Close to Minibus Route, Close to Eurasia Tunnel, Close to TEM,