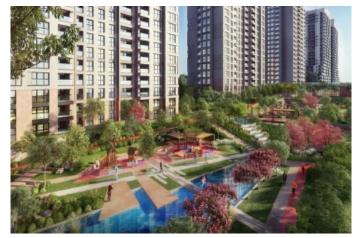

### Advert No:f-494589-948

- \* Internal Properties: Alarm, Built-in White Goods Kitchen, Steel Door, Formica Kitchen, Diaphone with screen, Security System,
- \* Building: Elevator / Lift, Earthquake Regulation Proof, Earthquake Resistant, Pressure Tank, Internet, Heat Proofing, Generator-Power Unit, Doorman, In Compound, Water tank, Fire ladder, Ground Survey, Reinforced Concrete, Parking, Fire Alarm,
- \* Environment: Shopping Center, Kindergarten, ATM, Bank, Gas Station, Cafe, Drugstore, Drugstore / Medical, Entertainment Center, Elemantary School, Cafeteria, Nursery, Coiffure & Beauty Center, High School, Market, Game Park, Park, Post Office, Restaurant, Health Center, District Bazaar, Veterinary, School,
- \* Compound : Children Swimming Pool, Fitness Center, Security, Parking Outdoor, Parking Indoor, Social Facility, Gym, Jogging / Walking Areas, Swimming Pool, Swimming Pool (Indoor), Sauna (General), Security Camera,
- \* Location : Near to Street, City View, Near to Highway, Close to Public Transportation, Close to Minibus Route, Close to Eurasia Tunnel, Close to TEM,