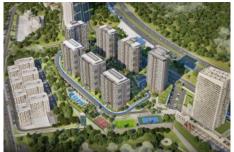

### Advert No:f-494589-948

- \* Internal Properties: Alarm, Built-in White Goods Kitchen, Steel Door, Formica Kitchen, Diaphone with screen, Security System,
- \* Building: Elevator / Lift, Earthquake Regulation Proof, Earthquake Resistant, Pressure Tank, Internet, Heat Proofing, Generator-Power Unit, Doorman, In Compound, Water tank, Fire ladder, Ground Survey, Reinforced Concrete, Parking, Fire Alarm,
- \* Environment: Shopping Center, Kindergarten, ATM, Bank, Gas Station, Cafe, Drugstore, Drugstore / Medical, Entertainment Center, Elemantary School, Cafeteria, Nursery, Coiffure & Beauty Center, High School, Market, Game Park, Park, Post Office, Restaurant, Health Center, District Bazaar, Veterinary, School,
- \* Compound : Children Swimming Pool, Fitness Center, Security, Parking Outdoor, Parking Indoor, Social Facility, Gym, Jogging / Walking Areas, Swimming Pool, Swimming Pool (Indoor), Sauna (General), Security Camera,
- \* Location : Near to Street, City View, Near to Highway, Close to Public Transportation, Close to Minibus Route, Close to Eurasia Tunnel, Close to TEM,