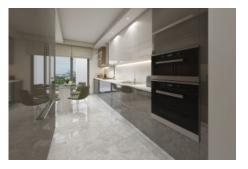

### 5. LEVENT KORUPARK - 4+1 RESIDENCE / APARTMENT Istanbul / Beşiktaş

For Sale - Apartment 25,044,000 TL | 216 m2 Istanbul / Beşiktaş

### Advert No:f-494589-948

- \* Internal Properties: Alarm, Built-in White Goods Kitchen, Steel Door, Formica Kitchen, Diaphone with screen, Security System,
- \* Building: Elevator / Lift, Earthquake Regulation Proof, Earthquake Resistant, Pressure Tank, Internet, Heat Proofing, Generator-Power Unit, Doorman, In Compound, Water tank, Fire ladder, Ground Survey, Reinforced Concrete, Parking, Fire Alarm,
- \* Environment: Shopping Center, Kindergarten, ATM, Bank, Gas Station, Cafe, Drugstore, Drugstore / Medical, Entertainment Center, Elemantary School, Cafeteria, Nursery, Coiffure & Beauty Center, High School, Market, Game Park, Park, Post Office, Restaurant, Health Center, District Bazaar, Veterinary, School,
- \* Compound : Children Swimming Pool, Fitness Center, Security, Parking Outdoor, Parking Indoor, Social Facility, Gym, Jogging / Walking Areas, Swimming Pool, Swimming Pool (Indoor), Sauna (General), Security Camera,
- \* Location : Near to Street, City View, Near to Highway, Close to Public Transportation, Close to Minibus Route, Close to Eurasia Tunnel, Close to TEM,