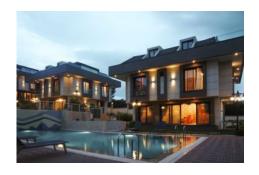

## EMPEROR VİLLAS - 7+1 VİLLAS Istanbul / Beylikdüzü

For Sale - Apartment 980,000 \$ | 340 m2 Istanbul / Beylikdüzü

## Advert No:f-494589-949

- \* Internal Properties: Alarm, Balcony, White-Goods, Laundry room, Steel Door, Shower cabin, With master bathroom, Dressing Room, Diaphone with screen, Cellar, Furnished, Kitchen Natural Gas, Special Decoration, Jalousie, Sauna, Terrace, High Ceiling, Security System, Furnished,
- \* Building: Garden Wall, With Garden, Earthquake Regulation Proof, Earthquake Resistant, Pressure Tank, Internet, Heat Proofing, Generator-Power Unit, Doorman, In Compound, Water tank, Fire ladder, Ground Survey, Reinforced Concrete, Fence, Parking, Fire Alarm,
- \* Environment : Shopping Center, Kindergarten, ATM, Bank, Gas Station, Cafe, Drugstore, Drugstore / Medical, Entertainment Center, Elemantary School, Cafeteria, Nursery, Coiffure & Beauty Center, High School, Market, Game Park, Park, Post Office, Restaurant, Health Center, District Bazaar, Veterinary, School,
- \* External Properties : Sheathing,
- \* Compound : Children Swimming Pool, Fitness Center, Security, Parking Outdoor, Parking Indoor, Social Facility, Gym, Jogging / Walking Areas, Swimming Pool, Sauna (General), Garden Private, Security Camera,
- \* Location : Near to Street, Near the Sea, Near to E5 Haighway, Sea View, Close to Public Transportation, Close to Minibus Route,