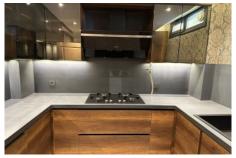

## Advert No:f-494589-949

- \* Internal Properties: Alarm, Balcony, White-Goods, Laundry room, Steel Door, Shower cabin, With master bathroom, Dressing Room, Diaphone with screen, Cellar, Furnished, Kitchen Natural Gas, Special Decoration, Jalousie, Sauna, Terrace, High Ceiling, Security System, Furnished,
- \* Building: Garden Wall, With Garden, Earthquake Regulation Proof, Earthquake Resistant, Pressure Tank, Internet, Heat Proofing, Generator-Power Unit, Doorman, In Compound, Water tank, Fire ladder, Ground Survey, Reinforced Concrete, Fence, Parking, Fire Alarm,
- \* Environment : Shopping Center, Kindergarten, ATM, Bank, Gas Station, Cafe, Drugstore, Drugstore / Medical, Entertainment Center, Elemantary School, Cafeteria, Nursery, Coiffure & Beauty Center, High School, Market, Game Park, Park, Post Office, Restaurant, Health Center, District Bazaar, Veterinary, School,
- \* External Properties : Sheathing,
- \* Compound : Children Swimming Pool, Fitness Center, Security, Parking Outdoor, Parking Indoor, Social Facility, Gym, Jogging / Walking Areas, Swimming Pool, Sauna (General), Garden Private, Security Camera,
- \* Location : Near to Street, Near the Sea, Near to E5 Haighway, Sea View, Close to Public Transportation, Close to Minibus Route,