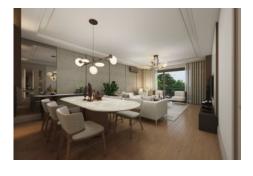

### 5. LEVENT KORUPARK - 2+1 RESIDENCE / APARTMENT Istanbul / Beşiktaş

For Sale - Apartment 16,000,000 TL | 111 m2 Istanbul / Beşiktaş

#### Advert No:f-494589-977

- \* Internal Properties: Alarm, Built-in White Goods Kitchen, Steel Door, Formica Kitchen, Diaphone with screen, Security System,
- \* Building: Elevator / Lift, Earthquake Regulation Proof, Earthquake Resistant, Pressure Tank, Internet, Heat Proofing, Generator-Power Unit, Doorman, In Compound, Water tank, Fire ladder, Ground Survey, Reinforced Concrete, Parking, Fire Alarm,
- \* Environment: Shopping Center, Kindergarten, ATM, Bank, Gas Station, Cafe, Drugstore, Drugstore / Medical, Entertainment Center, Elemantary School, Cafeteria, Nursery, Coiffure & Beauty Center, High School, Market, Game Park, Park, Post Office, Restaurant, Health Center, District Bazaar, Veterinary, School,
- \* Compound : Children Swimming Pool, Fitness Center, Security, Parking Outdoor, Parking Indoor, Social Facility, Gym, Jogging / Walking Areas, Swimming Pool, Swimming Pool (Indoor), Sauna (General), Security Camera,
- \* Location : Near to Street, City View, Near to Highway, Close to Public Transportation, Close to Minibus Route. Close to Eurasia Tunnel. Close to TEM.