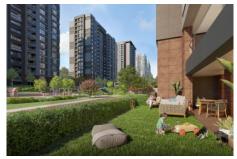

### 5. LEVENT KORUPARK - 2+1 RESIDENCE / APARTMENT Istanbul / Beşiktaş

For Sale - Apartment 16,000,000 TL | 111 m2 Istanbul / Beşiktaş

#### Advert No:f-494589-977

- \* Internal Properties: Alarm, Built-in White Goods Kitchen, Steel Door, Formica Kitchen, Diaphone with screen, Security System,
- \* Building: Elevator / Lift, Earthquake Regulation Proof, Earthquake Resistant, Pressure Tank, Internet, Heat Proofing, Generator-Power Unit, Doorman, In Compound, Water tank, Fire ladder, Ground Survey, Reinforced Concrete, Parking, Fire Alarm,
- \* Environment: Shopping Center, Kindergarten, ATM, Bank, Gas Station, Cafe, Drugstore, Drugstore / Medical, Entertainment Center, Elemantary School, Cafeteria, Nursery, Coiffure & Beauty Center, High School, Market, Game Park, Park, Post Office, Restaurant, Health Center, District Bazaar, Veterinary, School,
- \* Compound : Children Swimming Pool, Fitness Center, Security, Parking Outdoor, Parking Indoor, Social Facility, Gym, Jogging / Walking Areas, Swimming Pool, Swimming Pool (Indoor), Sauna (General), Security Camera,
- \* Location : Near to Street, City View, Near to Highway, Close to Public Transportation, Close to Minibus Route. Close to Eurasia Tunnel. Close to TEM.