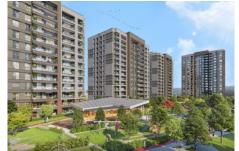

#### Advert No:f-494589-977

- \* Internal Properties: Alarm, Built-in White Goods Kitchen, Steel Door, Formica Kitchen, Diaphone with screen, Security System,
- \* Building: Elevator / Lift, Earthquake Regulation Proof, Earthquake Resistant, Pressure Tank, Internet, Heat Proofing, Generator-Power Unit, Doorman, In Compound, Water tank, Fire ladder, Ground Survey, Reinforced Concrete, Parking, Fire Alarm,
- \* Environment: Shopping Center, Kindergarten, ATM, Bank, Gas Station, Cafe, Drugstore, Drugstore / Medical, Entertainment Center, Elemantary School, Cafeteria, Nursery, Coiffure & Beauty Center, High School, Market, Game Park, Park, Post Office, Restaurant, Health Center, District Bazaar, Veterinary, School,
- \* Compound : Children Swimming Pool, Fitness Center, Security, Parking Outdoor, Parking Indoor, Social Facility, Gym, Jogging / Walking Areas, Swimming Pool, Swimming Pool (Indoor), Sauna (General), Security Camera,
- \* Location : Near to Street, City View, Near to Highway, Close to Public Transportation, Close to Minibus Route. Close to Eurasia Tunnel. Close to TEM.