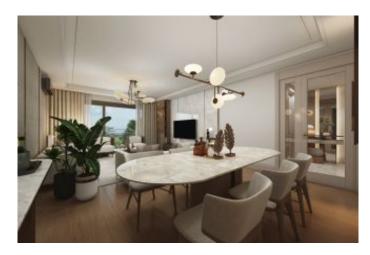

# Rooms: # Saloons : 1 # Baths: 2

Type of Property: Apartment Flat Property Condition: Under Construction

> Usage Status: **Empty**

> > Heating: Central Heating

Building Floor Number: Property Direction: South

#### Advert No:f-494589-977

- \* Internal Properties: Alarm, Built-in White Goods Kitchen, Steel Door, Formica Kitchen, Diaphone with screen, Security System,
- \* Building: Elevator / Lift, Earthquake Regulation Proof, Earthquake Resistant, Pressure Tank, Internet, Heat Proofing, Generator-Power Unit, Doorman, In Compound, Water tank, Fire ladder, Ground Survey, Reinforced Concrete, Parking, Fire Alarm,
- \* Environment: Shopping Center, Kindergarten, ATM, Bank, Gas Station, Cafe, Drugstore, Drugstore / Medical, Entertainment Center, Elemantary School, Cafeteria, Nursery, Coiffure & Beauty Center, High School, Market, Game Park, Park, Post Office, Restaurant, Health Center, District Bazaar, Veterinary, School,
- \* Compound : Children Swimming Pool, Fitness Center, Security, Parking Outdoor, Parking Indoor, Social Facility, Gym, Jogging / Walking Areas, Swimming Pool, Swimming Pool (Indoor), Sauna (General), Security Camera,
- \* Location : Near to Street, City View, Near to Highway, Close to Public Transportation, Close to Minibus Route. Close to Eurasia Tunnel. Close to TEM.