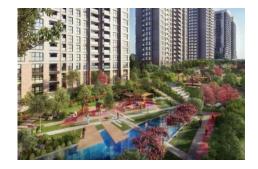

### 5. LEVENT KORUPARK - 2+1 RESIDENCE / APARTMENT Istanbul / Beşiktaş

For Sale - Apartment 16,000,000 TL | 111 m2 Istanbul / Beşiktaş

#### Advert No:f-494589-977

- \* Internal Properties: Alarm, Built-in White Goods Kitchen, Steel Door, Formica Kitchen, Diaphone with screen, Security System,
- \* Building: Elevator / Lift, Earthquake Regulation Proof, Earthquake Resistant, Pressure Tank, Internet, Heat Proofing, Generator-Power Unit, Doorman, In Compound, Water tank, Fire ladder, Ground Survey, Reinforced Concrete, Parking, Fire Alarm,
- \* Environment: Shopping Center, Kindergarten, ATM, Bank, Gas Station, Cafe, Drugstore, Drugstore / Medical, Entertainment Center, Elemantary School, Cafeteria, Nursery, Coiffure & Beauty Center, High School, Market, Game Park, Park, Post Office, Restaurant, Health Center, District Bazaar, Veterinary, School,
- \* Compound : Children Swimming Pool, Fitness Center, Security, Parking Outdoor, Parking Indoor, Social Facility, Gym, Jogging / Walking Areas, Swimming Pool, Swimming Pool (Indoor), Sauna (General), Security Camera,
- \* Location : Near to Street, City View, Near to Highway, Close to Public Transportation, Close to Minibus Route. Close to Eurasia Tunnel. Close to TEM.