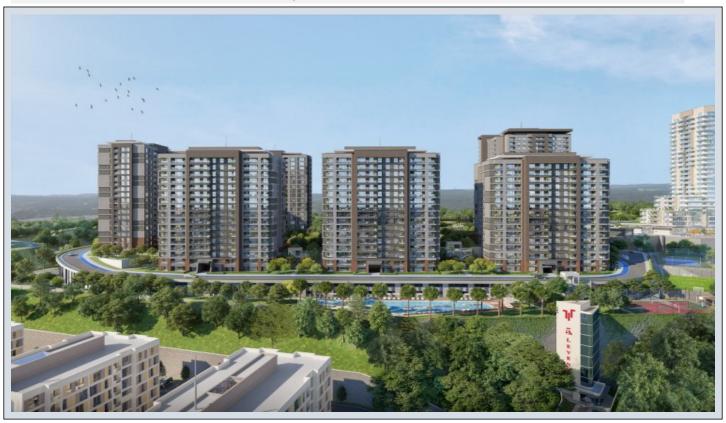

### 5. LEVENT KORUPARK - 2+1 RESIDENCE / APARTMENT Istanbul / Beşiktaş

For Sale - Apartment 16,000,000 TL | 111 m2 Istanbul / Beşiktaş

#### Advert No:f-494589-977

- \* Internal Properties: Alarm, Built-in White Goods Kitchen, Steel Door, Formica Kitchen, Diaphone with screen, Security System,
- \* Building: Elevator / Lift, Earthquake Regulation Proof, Earthquake Resistant, Pressure Tank, Internet, Heat Proofing, Generator-Power Unit, Doorman, In Compound, Water tank, Fire ladder, Ground Survey, Reinforced Concrete, Parking, Fire Alarm,
- \* Environment: Shopping Center, Kindergarten, ATM, Bank, Gas Station, Cafe, Drugstore, Drugstore / Medical, Entertainment Center, Elemantary School, Cafeteria, Nursery, Coiffure & Beauty Center, High School, Market, Game Park, Park, Post Office, Restaurant, Health Center, District Bazaar, Veterinary, School,
- \* Compound : Children Swimming Pool, Fitness Center, Security, Parking Outdoor, Parking Indoor, Social Facility, Gym, Jogging / Walking Areas, Swimming Pool, Swimming Pool (Indoor), Sauna (General), Security Camera,
- \* Location : Near to Street, City View, Near to Highway, Close to Public Transportation, Close to Minibus Route. Close to Eurasia Tunnel. Close to TEM.