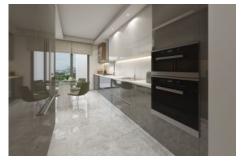

#### Advert No:f-494589-977

- \* Internal Properties: Alarm, Built-in White Goods Kitchen, Steel Door, Formica Kitchen, Diaphone with screen, Security System,
- \* Building: Elevator / Lift, Earthquake Regulation Proof, Earthquake Resistant, Pressure Tank, Internet, Heat Proofing, Generator-Power Unit, Doorman, In Compound, Water tank, Fire ladder, Ground Survey, Reinforced Concrete, Parking, Fire Alarm,
- \* Environment: Shopping Center, Kindergarten, ATM, Bank, Gas Station, Cafe, Drugstore, Drugstore / Medical, Entertainment Center, Elemantary School, Cafeteria, Nursery, Coiffure & Beauty Center, High School, Market, Game Park, Park, Post Office, Restaurant, Health Center, District Bazaar, Veterinary, School,
- \* Compound : Children Swimming Pool, Fitness Center, Security, Parking Outdoor, Parking Indoor, Social Facility, Gym, Jogging / Walking Areas, Swimming Pool, Swimming Pool (Indoor), Sauna (General), Security Camera,
- \* Location : Near to Street, City View, Near to Highway, Close to Public Transportation, Close to Minibus Route. Close to Eurasia Tunnel. Close to TEM.