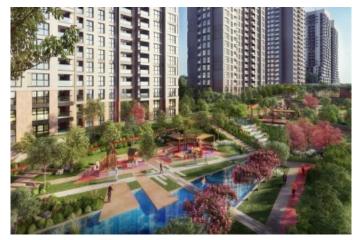

#### Advert No:f-494589-977

- \* Internal Properties: Alarm, Built-in White Goods Kitchen, Steel Door, Formica Kitchen, Diaphone with screen, Security System,
- \* Building: Elevator / Lift, Earthquake Regulation Proof, Earthquake Resistant, Pressure Tank, Internet, Heat Proofing, Generator-Power Unit, Doorman, In Compound, Water tank, Fire ladder, Ground Survey, Reinforced Concrete, Parking, Fire Alarm,
- \* Environment: Shopping Center, Kindergarten, ATM, Bank, Gas Station, Cafe, Drugstore, Drugstore / Medical, Entertainment Center, Elemantary School, Cafeteria, Nursery, Coiffure & Beauty Center, High School, Market, Game Park, Park, Post Office, Restaurant, Health Center, District Bazaar, Veterinary, School,
- \* Compound : Children Swimming Pool, Fitness Center, Security, Parking Outdoor, Parking Indoor, Social Facility, Gym, Jogging / Walking Areas, Swimming Pool, Swimming Pool (Indoor), Sauna (General), Security Camera,
- \* Location : Near to Street, City View, Near to Highway, Close to Public Transportation, Close to Minibus Route. Close to Eurasia Tunnel. Close to TEM.