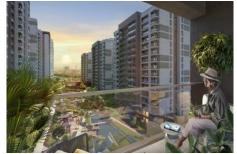

### 5. LEVENT KORUPARK - 2+1 RESIDENCE / APARTMENT Istanbul / Beşiktaş

For Sale - Apartment 16,000,000 TL | 111 m2 Istanbul / Beşiktaş

#### Advert No:f-494589-977

- \* Internal Properties: Alarm, Built-in White Goods Kitchen, Steel Door, Formica Kitchen, Diaphone with screen, Security System,
- \* Building: Elevator / Lift, Earthquake Regulation Proof, Earthquake Resistant, Pressure Tank, Internet, Heat Proofing, Generator-Power Unit, Doorman, In Compound, Water tank, Fire ladder, Ground Survey, Reinforced Concrete, Parking, Fire Alarm,
- \* Environment: Shopping Center, Kindergarten, ATM, Bank, Gas Station, Cafe, Drugstore, Drugstore / Medical, Entertainment Center, Elemantary School, Cafeteria, Nursery, Coiffure & Beauty Center, High School, Market, Game Park, Park, Post Office, Restaurant, Health Center, District Bazaar, Veterinary, School,
- \* Compound : Children Swimming Pool, Fitness Center, Security, Parking Outdoor, Parking Indoor, Social Facility, Gym, Jogging / Walking Areas, Swimming Pool, Swimming Pool (Indoor), Sauna (General), Security Camera,
- \* Location : Near to Street, City View, Near to Highway, Close to Public Transportation, Close to Minibus Route. Close to Eurasia Tunnel. Close to TEM.