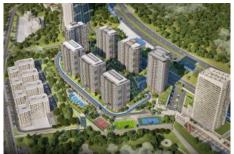

#### Advert No:f-494589-977

- \* Internal Properties: Alarm, Built-in White Goods Kitchen, Steel Door, Formica Kitchen, Diaphone with screen, Security System,
- \* Building: Elevator / Lift, Earthquake Regulation Proof, Earthquake Resistant, Pressure Tank, Internet, Heat Proofing, Generator-Power Unit, Doorman, In Compound, Water tank, Fire ladder, Ground Survey, Reinforced Concrete, Parking, Fire Alarm,
- \* Environment: Shopping Center, Kindergarten, ATM, Bank, Gas Station, Cafe, Drugstore, Drugstore / Medical, Entertainment Center, Elemantary School, Cafeteria, Nursery, Coiffure & Beauty Center, High School, Market, Game Park, Park, Post Office, Restaurant, Health Center, District Bazaar, Veterinary, School,
- \* Compound : Children Swimming Pool, Fitness Center, Security, Parking Outdoor, Parking Indoor, Social Facility, Gym, Jogging / Walking Areas, Swimming Pool, Swimming Pool (Indoor), Sauna (General), Security Camera,
- \* Location : Near to Street, City View, Near to Highway, Close to Public Transportation, Close to Minibus Route. Close to Eurasia Tunnel. Close to TEM.