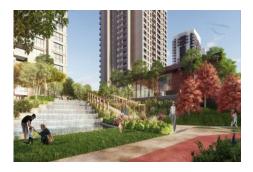

### 5. LEVENT KORUPARK - 2+1 RESIDENCE / APARTMENT Istanbul / Beşiktaş

For Sale - Apartment 16,000,000 TL | 111 m2 Istanbul / Beşiktaş

#### Advert No:f-494589-977

- \* Internal Properties: Alarm, Built-in White Goods Kitchen, Steel Door, Formica Kitchen, Diaphone with screen, Security System,
- \* Building: Elevator / Lift, Earthquake Regulation Proof, Earthquake Resistant, Pressure Tank, Internet, Heat Proofing, Generator-Power Unit, Doorman, In Compound, Water tank, Fire ladder, Ground Survey, Reinforced Concrete, Parking, Fire Alarm,
- \* Environment: Shopping Center, Kindergarten, ATM, Bank, Gas Station, Cafe, Drugstore, Drugstore / Medical, Entertainment Center, Elemantary School, Cafeteria, Nursery, Coiffure & Beauty Center, High School, Market, Game Park, Park, Post Office, Restaurant, Health Center, District Bazaar, Veterinary, School,
- \* Compound : Children Swimming Pool, Fitness Center, Security, Parking Outdoor, Parking Indoor, Social Facility, Gym, Jogging / Walking Areas, Swimming Pool, Swimming Pool (Indoor), Sauna (General), Security Camera,
- \* Location : Near to Street, City View, Near to Highway, Close to Public Transportation, Close to Minibus Route. Close to Eurasia Tunnel. Close to TEM.