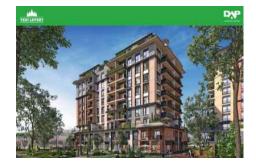

## DAP LEVENT - 1+1 APARTMENT / RESİDENCE Istanbul / Beşiktaş For Sale - Apartment 10,202,150 TL | 85 m2 Istanbul / Beşiktaş

- # Rooms : 1
- # Saloons : 1
  - # Baths : 1
- Property Direction : West
  - North
    - South
    - East

**REALTY GALAXY** 

Advert No:f-494589-893

- \* Internal Properties : Alarm, Built-in White Goods Kitchen, Balcony, Painted, Steel Door, With master bathroom, Ready made kitchen, Kitchen Natural Gas, Double Glass,
- \* Building : Elevator / Lift, Garden Wall, With Garden, Earthquake Regulation Proof, Earthquake Resistant, Pressure Tank, Heat Proofing, Generator-Power Unit, In Compound, Water tank, Fire ladder, Carry Lift/Elevator, Ground Survey, Reinforced Concrete, Parking, Fire Alarm,
- \* Environment : Shopping Center, Kindergarten, ATM, Bank, Gas Station, Bowling, Cafe, Mini Movie Theater, Drugstore, Drugstore / Medical, Entertainment Center, Elemantary School, Cafeteria, Nursery, Coiffure & Beauty Center, High School, Market, Game Park, Park, Police Station, Post Office, Restaurant, Health Center, District Bazaar, University, Veterinary, School,
- \* External Properties : Sheathing,
- \* Compound : Children Swimming Pool, Security, Parking Indoor, Social Facility, Gym, Swimming Pool, Swimming Pool (Indoor), Security Camera,
- \* Location : Near to Street, Near the Sea, City View, At Center, Close to Subway, City Center, Close to Public Transportation, Close to Marine Transportation, Close to Eurasia Tunnel, Close to the tram, Close to City Center,