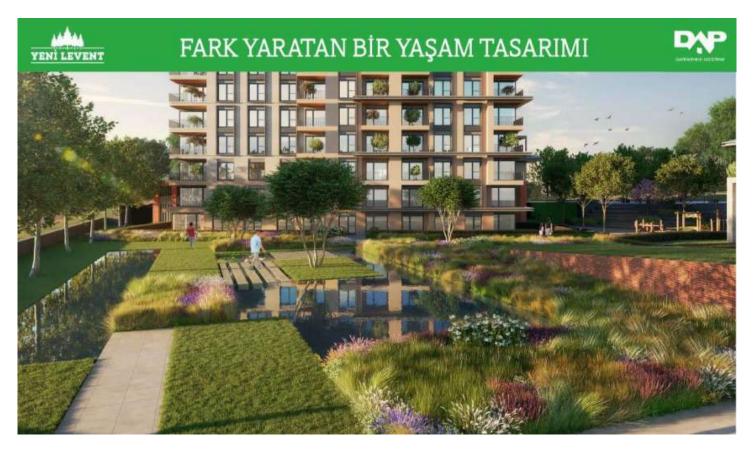

**REALTY GALAXY** 

Advert No:f-494589-893

- \* Internal Properties : Alarm, Built-in White Goods Kitchen, Balcony, Painted, Steel Door, With master bathroom, Ready made kitchen, Kitchen Natural Gas, Double Glass,
- \* Building : Elevator / Lift, Garden Wall, With Garden, Earthquake Regulation Proof, Earthquake Resistant, Pressure Tank, Heat Proofing, Generator-Power Unit, In Compound, Water tank, Fire ladder, Carry Lift/Elevator, Ground Survey, Reinforced Concrete, Parking, Fire Alarm,
- \* Environment : Shopping Center, Kindergarten, ATM, Bank, Gas Station, Bowling, Cafe, Mini Movie Theater, Drugstore, Drugstore / Medical, Entertainment Center, Elemantary School, Cafeteria, Nursery, Coiffure & Beauty Center, High School, Market, Game Park, Park, Police Station, Post Office, Restaurant, Health Center, District Bazaar, University, Veterinary, School,
- \* External Properties : Sheathing,
- \* Compound : Children Swimming Pool, Security, Parking Indoor, Social Facility, Gym, Swimming Pool, Swimming Pool (Indoor), Security Camera,
- \* Location : Near to Street, Near the Sea, City View, At Center, Close to Subway, City Center, Close to Public Transportation, Close to Marine Transportation, Close to Eurasia Tunnel, Close to the tram, Close to City Center,