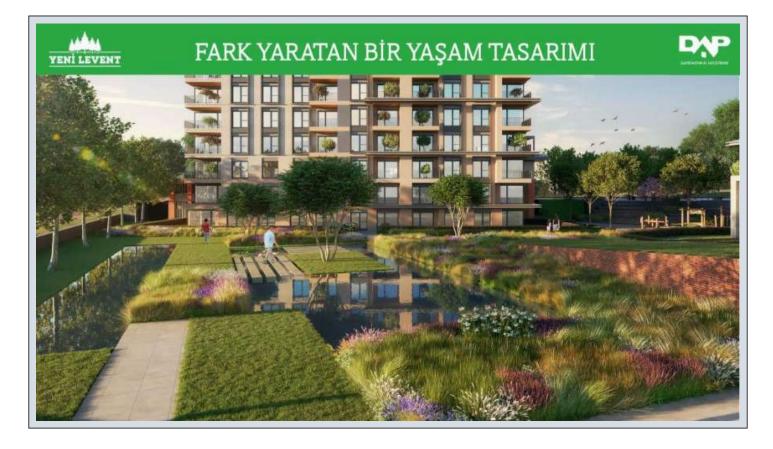

**REALTY GALAXY** 

Advert No:f-494589-893

- \* Internal Properties : Alarm, Built-in White Goods Kitchen, Balcony, Painted, Steel Door, With master bathroom, Ready made kitchen, Kitchen Natural Gas, Double Glass,
- \* Building : Elevator / Lift, Garden Wall, With Garden, Earthquake Regulation Proof, Earthquake Resistant, Pressure Tank, Heat Proofing, Generator-Power Unit, In Compound, Water tank, Fire ladder, Carry Lift/Elevator, Ground Survey, Reinforced Concrete, Parking, Fire Alarm,
- \* Environment : Shopping Center, Kindergarten, ATM, Bank, Gas Station, Bowling, Cafe, Mini Movie Theater, Drugstore, Drugstore / Medical, Entertainment Center, Elemantary School, Cafeteria, Nursery, Coiffure & Beauty Center, High School, Market, Game Park, Park, Police Station, Post Office, Restaurant, Health Center, District Bazaar, University, Veterinary, School,
- \* External Properties : Sheathing,
- \* Compound : Children Swimming Pool, Security, Parking Indoor, Social Facility, Gym, Swimming Pool, Swimming Pool (Indoor), Security Camera,
- \* Location : Near to Street, Near the Sea, City View, At Center, Close to Subway, City Center, Close to Public Transportation, Close to Marine Transportation, Close to Eurasia Tunnel, Close to the tram, Close to City Center,