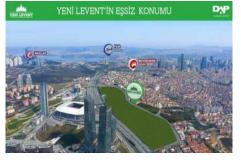

**REALTY GALAXY** 

Advert No:f-494589-893

- \* Internal Properties : Alarm, Built-in White Goods Kitchen, Balcony, Painted, Steel Door, With master bathroom, Ready made kitchen, Kitchen Natural Gas, Double Glass,
- \* Building : Elevator / Lift, Garden Wall, With Garden, Earthquake Regulation Proof, Earthquake Resistant, Pressure Tank, Heat Proofing, Generator-Power Unit, In Compound, Water tank, Fire ladder, Carry Lift/Elevator, Ground Survey, Reinforced Concrete, Parking, Fire Alarm,
- \* Environment : Shopping Center, Kindergarten, ATM, Bank, Gas Station, Bowling, Cafe, Mini Movie Theater, Drugstore, Drugstore / Medical, Entertainment Center, Elemantary School, Cafeteria, Nursery, Coiffure & Beauty Center, High School, Market, Game Park, Park, Police Station, Post Office, Restaurant, Health Center, District Bazaar, University, Veterinary, School,
- \* External Properties : Sheathing,
- \* Compound : Children Swimming Pool, Security, Parking Indoor, Social Facility, Gym, Swimming Pool, Swimming Pool (Indoor), Security Camera,
- \* Location : Near to Street, Near the Sea, City View, At Center, Close to Subway, City Center, Close to Public Transportation, Close to Marine Transportation, Close to Eurasia Tunnel, Close to the tram, Close to City Center,