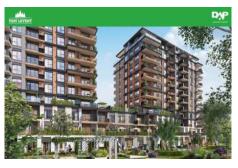

## DAP LEVENT - 1+1 APARTMENT / RESİDENCE Istanbul / Beşiktaş For Sale - Apartment 10,202,150 TL | 85 m2 Istanbul / Beşiktaş

- # Rooms : 1
- # Saloons : 1
  - # Baths : 1
- Property Direction : West
  - North
    - South
    - East

**REALTY GALAXY** 

Advert No:f-494589-893

- \* Internal Properties : Alarm, Built-in White Goods Kitchen, Balcony, Painted, Steel Door, With master bathroom, Ready made kitchen, Kitchen Natural Gas, Double Glass,
- \* Building : Elevator / Lift, Garden Wall, With Garden, Earthquake Regulation Proof, Earthquake Resistant, Pressure Tank, Heat Proofing, Generator-Power Unit, In Compound, Water tank, Fire ladder, Carry Lift/Elevator, Ground Survey, Reinforced Concrete, Parking, Fire Alarm,
- \* Environment : Shopping Center, Kindergarten, ATM, Bank, Gas Station, Bowling, Cafe, Mini Movie Theater, Drugstore, Drugstore / Medical, Entertainment Center, Elemantary School, Cafeteria, Nursery, Coiffure & Beauty Center, High School, Market, Game Park, Park, Police Station, Post Office, Restaurant, Health Center, District Bazaar, University, Veterinary, School,
- \* External Properties : Sheathing,
- \* Compound : Children Swimming Pool, Security, Parking Indoor, Social Facility, Gym, Swimming Pool, Swimming Pool (Indoor), Security Camera,
- \* Location : Near to Street, Near the Sea, City View, At Center, Close to Subway, City Center, Close to Public Transportation, Close to Marine Transportation, Close to Eurasia Tunnel, Close to the tram, Close to City Center,