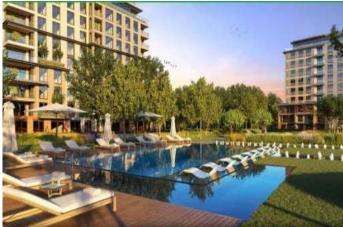

**REALTY GALAXY** 

Advert No:f-494589-893

- \* Internal Properties : Alarm, Built-in White Goods Kitchen, Balcony, Painted, Steel Door, With master bathroom, Ready made kitchen, Kitchen Natural Gas, Double Glass,
- \* Building : Elevator / Lift, Garden Wall, With Garden, Earthquake Regulation Proof, Earthquake Resistant, Pressure Tank, Heat Proofing, Generator-Power Unit, In Compound, Water tank, Fire ladder, Carry Lift/Elevator, Ground Survey, Reinforced Concrete, Parking, Fire Alarm,
- \* Environment : Shopping Center, Kindergarten, ATM, Bank, Gas Station, Bowling, Cafe, Mini Movie Theater, Drugstore, Drugstore / Medical, Entertainment Center, Elemantary School, Cafeteria, Nursery, Coiffure & Beauty Center, High School, Market, Game Park, Park, Police Station, Post Office, Restaurant, Health Center, District Bazaar, University, Veterinary, School,
- \* External Properties : Sheathing,
- \* Compound : Children Swimming Pool, Security, Parking Indoor, Social Facility, Gym, Swimming Pool, Swimming Pool (Indoor), Security Camera,
- \* Location : Near to Street, Near the Sea, City View, At Center, Close to Subway, City Center, Close to Public Transportation, Close to Marine Transportation, Close to Eurasia Tunnel, Close to the tram, Close to City Center,