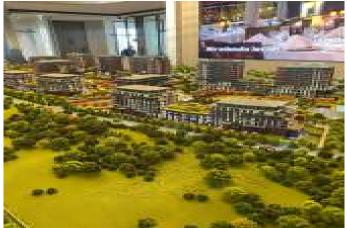

**REALTY GALAXY** 

Advert No:f-494589-893

- \* Internal Properties : Alarm, Built-in White Goods Kitchen, Balcony, Painted, Steel Door, With master bathroom, Ready made kitchen, Kitchen Natural Gas, Double Glass,
- \* Building : Elevator / Lift, Garden Wall, With Garden, Earthquake Regulation Proof, Earthquake Resistant, Pressure Tank, Heat Proofing, Generator-Power Unit, In Compound, Water tank, Fire ladder, Carry Lift/Elevator, Ground Survey, Reinforced Concrete, Parking, Fire Alarm,
- \* Environment : Shopping Center, Kindergarten, ATM, Bank, Gas Station, Bowling, Cafe, Mini Movie Theater, Drugstore, Drugstore / Medical, Entertainment Center, Elemantary School, Cafeteria, Nursery, Coiffure & Beauty Center, High School, Market, Game Park, Park, Police Station, Post Office, Restaurant, Health Center, District Bazaar, University, Veterinary, School,
- \* External Properties : Sheathing,
- \* Compound : Children Swimming Pool, Security, Parking Indoor, Social Facility, Gym, Swimming Pool, Swimming Pool (Indoor), Security Camera,
- \* Location : Near to Street, Near the Sea, City View, At Center, Close to Subway, City Center, Close to Public Transportation, Close to Marine Transportation, Close to Eurasia Tunnel, Close to the tram, Close to City Center,