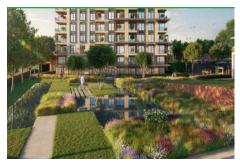

## DAP LEVENT - 1+1 APARTMENT / RESİDENCE Istanbul / Beşiktaş For Sale - Apartment 10,202,150 TL | 85 m2 Istanbul / Beşiktaş

- # Rooms : 1
- # Saloons : 1
  - # Baths : 1
- Property Direction : West
  - North
    - South
    - East