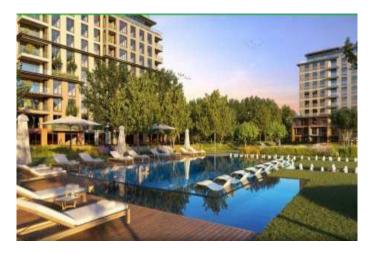

**REALTY GALAXY** 

Advert No:f-494589-893

- \* Internal Properties : Alarm, Built-in White Goods Kitchen, Balcony, Painted, Steel Door, With master bathroom, Ready made kitchen, Kitchen Natural Gas, Double Glass,
- \* Building : Elevator / Lift, Garden Wall, With Garden, Earthquake Regulation Proof, Earthquake Resistant, Pressure Tank, Heat Proofing, Generator-Power Unit, In Compound, Water tank, Fire ladder, Carry Lift/Elevator, Ground Survey, Reinforced Concrete, Parking, Fire Alarm,
- \* Environment : Shopping Center, Kindergarten, ATM, Bank, Gas Station, Bowling, Cafe, Mini Movie Theater, Drugstore, Drugstore / Medical, Entertainment Center, Elemantary School, Cafeteria, Nursery, Coiffure & Beauty Center, High School, Market, Game Park, Park, Police Station, Post Office, Restaurant, Health Center, District Bazaar, University, Veterinary, School,
- \* External Properties : Sheathing,
- \* Compound : Children Swimming Pool, Security, Parking Indoor, Social Facility, Gym, Swimming Pool, Swimming Pool (Indoor), Security Camera,
- \* Location : Near to Street, Near the Sea, City View, At Center, Close to Subway, City Center, Close to Public Transportation, Close to Marine Transportation, Close to Eurasia Tunnel, Close to the tram, Close to City Center,