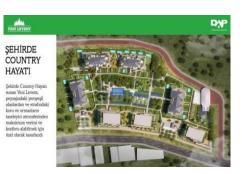

**REALTY GALAXY** 

Advert No:f-494589-893

- \* Internal Properties : Alarm, Built-in White Goods Kitchen, Balcony, Painted, Steel Door, With master bathroom, Ready made kitchen, Kitchen Natural Gas, Double Glass,
- \* Building : Elevator / Lift, Garden Wall, With Garden, Earthquake Regulation Proof, Earthquake Resistant, Pressure Tank, Heat Proofing, Generator-Power Unit, In Compound, Water tank, Fire ladder, Carry Lift/Elevator, Ground Survey, Reinforced Concrete, Parking, Fire Alarm,
- \* Environment : Shopping Center, Kindergarten, ATM, Bank, Gas Station, Bowling, Cafe, Mini Movie Theater, Drugstore, Drugstore / Medical, Entertainment Center, Elemantary School, Cafeteria, Nursery, Coiffure & Beauty Center, High School, Market, Game Park, Park, Police Station, Post Office, Restaurant, Health Center, District Bazaar, University, Veterinary, School,
- \* External Properties : Sheathing,
- \* Compound : Children Swimming Pool, Security, Parking Indoor, Social Facility, Gym, Swimming Pool, Swimming Pool (Indoor), Security Camera,
- \* Location : Near to Street, Near the Sea, City View, At Center, Close to Subway, City Center, Close to Public Transportation, Close to Marine Transportation, Close to Eurasia Tunnel, Close to the tram, Close to City Center,