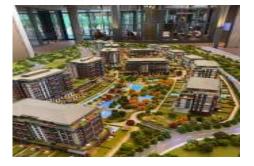

**REALTY GALAXY** 

Advert No:f-494589-893

- \* Internal Properties : Alarm, Built-in White Goods Kitchen, Balcony, Painted, Steel Door, With master bathroom, Ready made kitchen, Kitchen Natural Gas, Double Glass,
- \* Building : Elevator / Lift, Garden Wall, With Garden, Earthquake Regulation Proof, Earthquake Resistant, Pressure Tank, Heat Proofing, Generator-Power Unit, In Compound, Water tank, Fire ladder, Carry Lift/Elevator, Ground Survey, Reinforced Concrete, Parking, Fire Alarm,
- \* Environment : Shopping Center, Kindergarten, ATM, Bank, Gas Station, Bowling, Cafe, Mini Movie Theater, Drugstore, Drugstore / Medical, Entertainment Center, Elemantary School, Cafeteria, Nursery, Coiffure & Beauty Center, High School, Market, Game Park, Park, Police Station, Post Office, Restaurant, Health Center, District Bazaar, University, Veterinary, School,
- \* External Properties : Sheathing,
- \* Compound : Children Swimming Pool, Security, Parking Indoor, Social Facility, Gym, Swimming Pool, Swimming Pool (Indoor), Security Camera,
- \* Location : Near to Street, Near the Sea, City View, At Center, Close to Subway, City Center, Close to Public Transportation, Close to Marine Transportation, Close to Eurasia Tunnel, Close to the tram, Close to City Center,