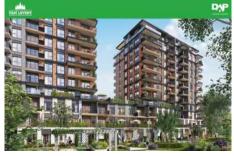

## DAP LEVENT - 1+1 APARTMENT / RESİDENCE Istanbul / Beşiktaş For Sale - Apartment 10,202,150 TL | 85 m2 Istanbul / Beşiktaş

- # Rooms : 1
- # Saloons : 1
  - # Baths : 1
- Property Direction : West
  - North
    - South
    - East

**REALTY GALAXY** 

Advert No:f-494589-893

- \* Internal Properties : Alarm, Built-in White Goods Kitchen, Balcony, Painted, Steel Door, With master bathroom, Ready made kitchen, Kitchen Natural Gas, Double Glass,
- \* Building : Elevator / Lift, Garden Wall, With Garden, Earthquake Regulation Proof, Earthquake Resistant, Pressure Tank, Heat Proofing, Generator-Power Unit, In Compound, Water tank, Fire ladder, Carry Lift/Elevator, Ground Survey, Reinforced Concrete, Parking, Fire Alarm,
- \* Environment : Shopping Center, Kindergarten, ATM, Bank, Gas Station, Bowling, Cafe, Mini Movie Theater, Drugstore, Drugstore / Medical, Entertainment Center, Elemantary School, Cafeteria, Nursery, Coiffure & Beauty Center, High School, Market, Game Park, Park, Police Station, Post Office, Restaurant, Health Center, District Bazaar, University, Veterinary, School,
- \* External Properties : Sheathing,
- \* Compound : Children Swimming Pool, Security, Parking Indoor, Social Facility, Gym, Swimming Pool, Swimming Pool (Indoor), Security Camera,
- \* Location : Near to Street, Near the Sea, City View, At Center, Close to Subway, City Center, Close to Public Transportation, Close to Marine Transportation, Close to Eurasia Tunnel, Close to the tram, Close to City Center,