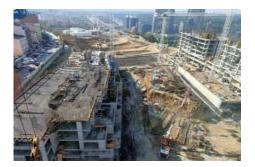

**REALTY GALAXY** 

Advert No:f-494589-893

- \* Internal Properties : Alarm, Built-in White Goods Kitchen, Balcony, Painted, Steel Door, With master bathroom, Ready made kitchen, Kitchen Natural Gas, Double Glass,
- \* Building : Elevator / Lift, Garden Wall, With Garden, Earthquake Regulation Proof, Earthquake Resistant, Pressure Tank, Heat Proofing, Generator-Power Unit, In Compound, Water tank, Fire ladder, Carry Lift/Elevator, Ground Survey, Reinforced Concrete, Parking, Fire Alarm,
- \* Environment : Shopping Center, Kindergarten, ATM, Bank, Gas Station, Bowling, Cafe, Mini Movie Theater, Drugstore, Drugstore / Medical, Entertainment Center, Elemantary School, Cafeteria, Nursery, Coiffure & Beauty Center, High School, Market, Game Park, Park, Police Station, Post Office, Restaurant, Health Center, District Bazaar, University, Veterinary, School,
- \* External Properties : Sheathing,
- \* Compound : Children Swimming Pool, Security, Parking Indoor, Social Facility, Gym, Swimming Pool, Swimming Pool (Indoor), Security Camera,
- \* Location : Near to Street, Near the Sea, City View, At Center, Close to Subway, City Center, Close to Public Transportation, Close to Marine Transportation, Close to Eurasia Tunnel, Close to the tram, Close to City Center,