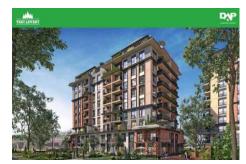

## DAP LEVENT - 1+1 APARTMENT / RESİDENCE Istanbul / Beşiktaş For Sale - Apartment 10,202,150 TL | 85 m2 Istanbul / Beşiktaş

- # Rooms : 1
- # Saloons : 1
  - # Baths : 1
- Property Direction : West
  - North
    - South
    - East

**REALTY GALAXY** 

Advert No:f-494589-893

- \* Internal Properties : Alarm, Built-in White Goods Kitchen, Balcony, Painted, Steel Door, With master bathroom, Ready made kitchen, Kitchen Natural Gas, Double Glass,
- \* Building : Elevator / Lift, Garden Wall, With Garden, Earthquake Regulation Proof, Earthquake Resistant, Pressure Tank, Heat Proofing, Generator-Power Unit, In Compound, Water tank, Fire ladder, Carry Lift/Elevator, Ground Survey, Reinforced Concrete, Parking, Fire Alarm,
- \* Environment : Shopping Center, Kindergarten, ATM, Bank, Gas Station, Bowling, Cafe, Mini Movie Theater, Drugstore, Drugstore / Medical, Entertainment Center, Elemantary School, Cafeteria, Nursery, Coiffure & Beauty Center, High School, Market, Game Park, Park, Police Station, Post Office, Restaurant, Health Center, District Bazaar, University, Veterinary, School,
- \* External Properties : Sheathing,
- \* Compound : Children Swimming Pool, Security, Parking Indoor, Social Facility, Gym, Swimming Pool, Swimming Pool (Indoor), Security Camera,
- \* Location : Near to Street, Near the Sea, City View, At Center, Close to Subway, City Center, Close to Public Transportation, Close to Marine Transportation, Close to Eurasia Tunnel, Close to the tram, Close to City Center,