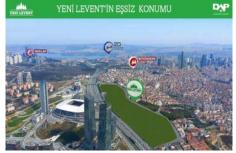

**REALTY GALAXY** 

Advert No:f-494589-893

- \* Internal Properties : Alarm, Built-in White Goods Kitchen, Balcony, Painted, Steel Door, With master bathroom, Ready made kitchen, Kitchen Natural Gas, Double Glass,
- \* Building : Elevator / Lift, Garden Wall, With Garden, Earthquake Regulation Proof, Earthquake Resistant, Pressure Tank, Heat Proofing, Generator-Power Unit, In Compound, Water tank, Fire ladder, Carry Lift/Elevator, Ground Survey, Reinforced Concrete, Parking, Fire Alarm,
- \* Environment : Shopping Center, Kindergarten, ATM, Bank, Gas Station, Bowling, Cafe, Mini Movie Theater, Drugstore, Drugstore / Medical, Entertainment Center, Elemantary School, Cafeteria, Nursery, Coiffure & Beauty Center, High School, Market, Game Park, Park, Police Station, Post Office, Restaurant, Health Center, District Bazaar, University, Veterinary, School,
- \* External Properties : Sheathing,
- \* Compound : Children Swimming Pool, Security, Parking Indoor, Social Facility, Gym, Swimming Pool, Swimming Pool (Indoor), Security Camera,
- \* Location : Near to Street, Near the Sea, City View, At Center, Close to Subway, City Center, Close to Public Transportation, Close to Marine Transportation, Close to Eurasia Tunnel, Close to the tram, Close to City Center,