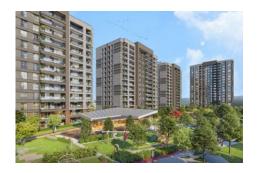

## 5. LEVENT KORUPARK - 1+1 RESİDENCE / APARTMENT Istanbul / Beşiktaş

For Sale - Apartment 7,004,000 TL | 84 m2 Istanbul / Beşiktaş

- # Rooms : 1
- # Saloons : 1
  - # Baths : 1
- Type of Property : Apartment Flat
- Property Condition : Under Construction
- Usage Status : Empty

- \* Internal Properties : Alarm, Built-in White Goods Kitchen, Steel Door, Diaphone with screen, Security System,
- \* Building : Elevator / Lift, Earthquake Regulation Proof, Earthquake Resistant, Pressure Tank, Internet, Heat Proofing, Generator-Power Unit, Doorman, In Compound, Water tank, Fire ladder, Ground Survey, Reinforced Concrete, Parking, Fire Alarm,
- \* Environment : Shopping Center, Kindergarten, ATM, Bank, Gas Station, Cafe, Drugstore, Drugstore / Medical, Entertainment Center, Elemantary School, Cafeteria, Nursery, Coiffure & Beauty Center, High School, Market, Game Park, Park, Post Office, Restaurant, Health Center, District Bazaar, Veterinary, School,
- \* Compound : Children Swimming Pool, Fitness Center, Security, Parking Outdoor, Parking Indoor, Social Facility, Gym, Jogging / Walking Areas, Swimming Pool, Swimming Pool (Indoor), Sauna (General), Security Camera,
- \* Location : Near to Street, City View, Near to Highway, Close to Public Transportation, Close to Minibus Route, Close to Eurasia Tunnel, Close to TEM,