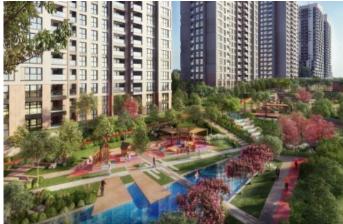

- \* Internal Properties : Alarm, Built-in White Goods Kitchen, Steel Door, Diaphone with screen, Security System,
- \* Building : Elevator / Lift, Earthquake Regulation Proof, Earthquake Resistant, Pressure Tank, Internet, Heat Proofing, Generator-Power Unit, Doorman, In Compound, Water tank, Fire ladder, Ground Survey, Reinforced Concrete, Parking, Fire Alarm,
- \* Environment : Shopping Center, Kindergarten, ATM, Bank, Gas Station, Cafe, Drugstore, Drugstore / Medical, Entertainment Center, Elemantary School, Cafeteria, Nursery, Coiffure & Beauty Center, High School, Market, Game Park, Park, Post Office, Restaurant, Health Center, District Bazaar, Veterinary, School,
- \* Compound : Children Swimming Pool, Fitness Center, Security, Parking Outdoor, Parking Indoor, Social Facility, Gym, Jogging / Walking Areas, Swimming Pool, Swimming Pool (Indoor), Sauna (General), Security Camera,
- \* Location : Near to Street, City View, Near to Highway, Close to Public Transportation, Close to Minibus Route, Close to Eurasia Tunnel, Close to TEM,