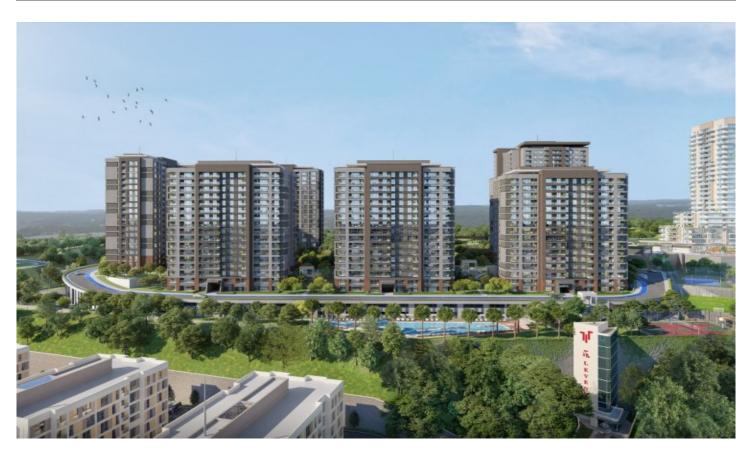

## 5. LEVENT KORUPARK - 1+1 RESİDENCE / APARTMENT Istanbul / Beşiktaş

For Sale - Apartment 7,004,000 TL | 84 m2 Istanbul / Beşiktaş

- # Rooms : 1
- # Saloons : 1
  - # Baths : 1
- Type of Property : Apartment Flat
- Property Condition : Under Construction
- Usage Status : Empty

- \* Internal Properties : Alarm, Built-in White Goods Kitchen, Steel Door, Diaphone with screen, Security System,
- \* Building : Elevator / Lift, Earthquake Regulation Proof, Earthquake Resistant, Pressure Tank, Internet, Heat Proofing, Generator-Power Unit, Doorman, In Compound, Water tank, Fire ladder, Ground Survey, Reinforced Concrete, Parking, Fire Alarm,
- \* Environment : Shopping Center, Kindergarten, ATM, Bank, Gas Station, Cafe, Drugstore, Drugstore / Medical, Entertainment Center, Elemantary School, Cafeteria, Nursery, Coiffure & Beauty Center, High School, Market, Game Park, Park, Post Office, Restaurant, Health Center, District Bazaar, Veterinary, School,
- \* Compound : Children Swimming Pool, Fitness Center, Security, Parking Outdoor, Parking Indoor, Social Facility, Gym, Jogging / Walking Areas, Swimming Pool, Swimming Pool (Indoor), Sauna (General), Security Camera,
- \* Location : Near to Street, City View, Near to Highway, Close to Public Transportation, Close to Minibus Route, Close to Eurasia Tunnel, Close to TEM,