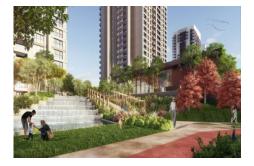

## 5. LEVENT KORUPARK - 1+1 RESİDENCE / APARTMENT Istanbul / Beşiktaş

For Sale - Apartment 7,004,000 TL | 84 m2 Istanbul / Beşiktaş

- # Rooms : 1
- # Saloons : 1
  - # Baths : 1
- Type of Property : Apartment Flat
- Property Condition : Under Construction
- Usage Status : Empty

- \* Internal Properties : Alarm, Built-in White Goods Kitchen, Steel Door, Diaphone with screen, Security System,
- \* Building : Elevator / Lift, Earthquake Regulation Proof, Earthquake Resistant, Pressure Tank, Internet, Heat Proofing, Generator-Power Unit, Doorman, In Compound, Water tank, Fire ladder, Ground Survey, Reinforced Concrete, Parking, Fire Alarm,
- \* Environment : Shopping Center, Kindergarten, ATM, Bank, Gas Station, Cafe, Drugstore, Drugstore / Medical, Entertainment Center, Elemantary School, Cafeteria, Nursery, Coiffure & Beauty Center, High School, Market, Game Park, Park, Post Office, Restaurant, Health Center, District Bazaar, Veterinary, School,
- \* Compound : Children Swimming Pool, Fitness Center, Security, Parking Outdoor, Parking Indoor, Social Facility, Gym, Jogging / Walking Areas, Swimming Pool, Swimming Pool (Indoor), Sauna (General), Security Camera,
- \* Location : Near to Street, City View, Near to Highway, Close to Public Transportation, Close to Minibus Route, Close to Eurasia Tunnel, Close to TEM,