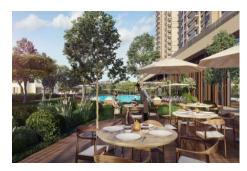

- \* Internal Properties : Alarm, Built-in White Goods Kitchen, Steel Door, Diaphone with screen, Security System,
- \* Building : Elevator / Lift, Earthquake Regulation Proof, Earthquake Resistant, Pressure Tank, Internet, Heat Proofing, Generator-Power Unit, Doorman, In Compound, Water tank, Fire ladder, Ground Survey, Reinforced Concrete, Parking, Fire Alarm,
- \* Environment : Shopping Center, Kindergarten, ATM, Bank, Gas Station, Cafe, Drugstore, Drugstore / Medical, Entertainment Center, Elemantary School, Cafeteria, Nursery, Coiffure & Beauty Center, High School, Market, Game Park, Park, Post Office, Restaurant, Health Center, District Bazaar, Veterinary, School,
- \* Compound : Children Swimming Pool, Fitness Center, Security, Parking Outdoor, Parking Indoor, Social Facility, Gym, Jogging / Walking Areas, Swimming Pool, Swimming Pool (Indoor), Sauna (General), Security Camera,
- \* Location : Near to Street, City View, Near to Highway, Close to Public Transportation, Close to Minibus Route, Close to Eurasia Tunnel, Close to TEM,