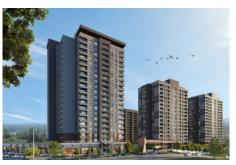

## 5. LEVENT KORUPARK - 1+1 RESİDENCE / APARTMENT Istanbul / Beşiktaş

For Sale - Apartment 7,004,000 TL | 84 m2 Istanbul / Beşiktaş

- # Rooms : 1
- # Saloons : 1
  - # Baths : 1
- Type of Property : Apartment Flat
- Property Condition : Under Construction
- Usage Status : Empty

- \* Internal Properties : Alarm, Built-in White Goods Kitchen, Steel Door, Diaphone with screen, Security System,
- \* Building : Elevator / Lift, Earthquake Regulation Proof, Earthquake Resistant, Pressure Tank, Internet, Heat Proofing, Generator-Power Unit, Doorman, In Compound, Water tank, Fire ladder, Ground Survey, Reinforced Concrete, Parking, Fire Alarm,
- \* Environment : Shopping Center, Kindergarten, ATM, Bank, Gas Station, Cafe, Drugstore, Drugstore / Medical, Entertainment Center, Elemantary School, Cafeteria, Nursery, Coiffure & Beauty Center, High School, Market, Game Park, Park, Post Office, Restaurant, Health Center, District Bazaar, Veterinary, School,
- \* Compound : Children Swimming Pool, Fitness Center, Security, Parking Outdoor, Parking Indoor, Social Facility, Gym, Jogging / Walking Areas, Swimming Pool, Swimming Pool (Indoor), Sauna (General), Security Camera,
- \* Location : Near to Street, City View, Near to Highway, Close to Public Transportation, Close to Minibus Route, Close to Eurasia Tunnel, Close to TEM,