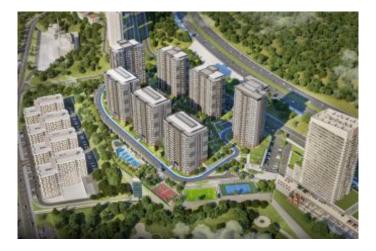

## 5. LEVENT KORUPARK - 1+1 RESİDENCE / APARTMENT Istanbul / Beşiktaş

For Sale - Apartment 7,004,000 TL | 84 m2 Istanbul / Beşiktaş

- # Rooms : 1
- # Saloons : 1
  - # Baths : 1
- Type of Property : Apartment Flat
- Property Condition : Under Construction
- Usage Status : Empty

- \* Internal Properties : Alarm, Built-in White Goods Kitchen, Steel Door, Diaphone with screen, Security System,
- \* Building : Elevator / Lift, Earthquake Regulation Proof, Earthquake Resistant, Pressure Tank, Internet, Heat Proofing, Generator-Power Unit, Doorman, In Compound, Water tank, Fire ladder, Ground Survey, Reinforced Concrete, Parking, Fire Alarm,
- \* Environment : Shopping Center, Kindergarten, ATM, Bank, Gas Station, Cafe, Drugstore, Drugstore / Medical, Entertainment Center, Elemantary School, Cafeteria, Nursery, Coiffure & Beauty Center, High School, Market, Game Park, Park, Post Office, Restaurant, Health Center, District Bazaar, Veterinary, School,
- \* Compound : Children Swimming Pool, Fitness Center, Security, Parking Outdoor, Parking Indoor, Social Facility, Gym, Jogging / Walking Areas, Swimming Pool, Swimming Pool (Indoor), Sauna (General), Security Camera,
- \* Location : Near to Street, City View, Near to Highway, Close to Public Transportation, Close to Minibus Route, Close to Eurasia Tunnel, Close to TEM,