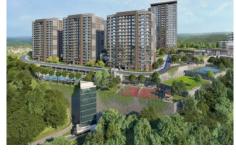

## 5. LEVENT KORUPARK - 1+1 RESİDENCE / APARTMENT Istanbul / Beşiktaş

For Sale - Apartment 7,004,000 TL | 84 m2 Istanbul / Beşiktaş

- # Rooms : 1
- # Saloons : 1
  - # Baths : 1
- Type of Property : Apartment Flat
- Property Condition : Under Construction
- Usage Status : Empty