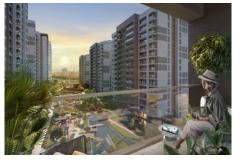

## 5. LEVENT KORUPARK - 1+1 RESİDENCE / APARTMENT Istanbul / Beşiktaş

For Sale - Apartment 7,004,000 TL | 84 m2 Istanbul / Beşiktaş

- # Rooms : 1
- # Saloons : 1
  - # Baths : 1
- Type of Property : Apartment Flat
- Property Condition : Under Construction
- Usage Status : Empty

- \* Internal Properties : Alarm, Built-in White Goods Kitchen, Steel Door, Diaphone with screen, Security System,
- \* Building : Elevator / Lift, Earthquake Regulation Proof, Earthquake Resistant, Pressure Tank, Internet, Heat Proofing, Generator-Power Unit, Doorman, In Compound, Water tank, Fire ladder, Ground Survey, Reinforced Concrete, Parking, Fire Alarm,
- \* Environment : Shopping Center, Kindergarten, ATM, Bank, Gas Station, Cafe, Drugstore, Drugstore / Medical, Entertainment Center, Elemantary School, Cafeteria, Nursery, Coiffure & Beauty Center, High School, Market, Game Park, Park, Post Office, Restaurant, Health Center, District Bazaar, Veterinary, School,
- \* Compound : Children Swimming Pool, Fitness Center, Security, Parking Outdoor, Parking Indoor, Social Facility, Gym, Jogging / Walking Areas, Swimming Pool, Swimming Pool (Indoor), Sauna (General), Security Camera,
- \* Location : Near to Street, City View, Near to Highway, Close to Public Transportation, Close to Minibus Route, Close to Eurasia Tunnel, Close to TEM,