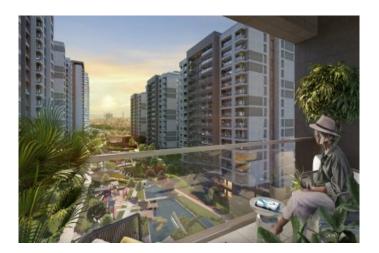

## 5. LEVENT KORUPARK - 1+1 RESİDENCE / APARTMENT Istanbul / Beşiktaş

For Sale - Apartment 7,004,000 TL | 84 m2 Istanbul / Beşiktaş

- # Rooms : 1
- # Saloons : 1
  - # Baths : 1
- Type of Property : Apartment Flat
- Property Condition : Under Construction
- Usage Status : Empty

- \* Internal Properties : Alarm, Built-in White Goods Kitchen, Steel Door, Diaphone with screen, Security System,
- \* Building : Elevator / Lift, Earthquake Regulation Proof, Earthquake Resistant, Pressure Tank, Internet, Heat Proofing, Generator-Power Unit, Doorman, In Compound, Water tank, Fire ladder, Ground Survey, Reinforced Concrete, Parking, Fire Alarm,
- \* Environment : Shopping Center, Kindergarten, ATM, Bank, Gas Station, Cafe, Drugstore, Drugstore / Medical, Entertainment Center, Elemantary School, Cafeteria, Nursery, Coiffure & Beauty Center, High School, Market, Game Park, Park, Post Office, Restaurant, Health Center, District Bazaar, Veterinary, School,
- \* Compound : Children Swimming Pool, Fitness Center, Security, Parking Outdoor, Parking Indoor, Social Facility, Gym, Jogging / Walking Areas, Swimming Pool, Swimming Pool (Indoor), Sauna (General), Security Camera,
- \* Location : Near to Street, City View, Near to Highway, Close to Public Transportation, Close to Minibus Route, Close to Eurasia Tunnel, Close to TEM,