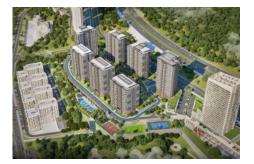

## 5. LEVENT KORUPARK - 1+1 RESİDENCE / APARTMENT Istanbul / Beşiktaş

For Sale - Apartment 7,004,000 TL | 84 m2 Istanbul / Beşiktaş

- # Rooms : 1
- # Saloons : 1
  - # Baths : 1
- Type of Property : Apartment Flat
- Property Condition : Under Construction
- Usage Status : Empty