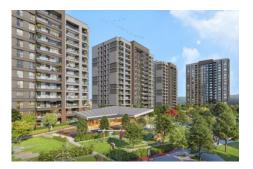

## 5. LEVENT KORUPARK - 1+1 RESİDENCE / APARTMENT Istanbul / Beşiktaş

For Sale - Apartment 7,004,000 TL | 84 m2 Istanbul / Beşiktaş

- # Rooms : 1
- # Saloons : 1
  - # Baths : 1
- Type of Property : Apartment Flat
- Property Condition : Under Construction
- Usage Status : Empty

- \* Internal Properties : Alarm, Built-in White Goods Kitchen, Steel Door, Diaphone with screen, Security System,
- \* Building : Elevator / Lift, Earthquake Regulation Proof, Earthquake Resistant, Pressure Tank, Internet, Heat Proofing, Generator-Power Unit, Doorman, In Compound, Water tank, Fire ladder, Ground Survey, Reinforced Concrete, Parking, Fire Alarm,
- \* Environment : Shopping Center, Kindergarten, ATM, Bank, Gas Station, Cafe, Drugstore, Drugstore / Medical, Entertainment Center, Elemantary School, Cafeteria, Nursery, Coiffure & Beauty Center, High School, Market, Game Park, Park, Post Office, Restaurant, Health Center, District Bazaar, Veterinary, School,
- \* Compound : Children Swimming Pool, Fitness Center, Security, Parking Outdoor, Parking Indoor, Social Facility, Gym, Jogging / Walking Areas, Swimming Pool, Swimming Pool (Indoor), Sauna (General), Security Camera,
- \* Location : Near to Street, City View, Near to Highway, Close to Public Transportation, Close to Minibus Route, Close to Eurasia Tunnel, Close to TEM,