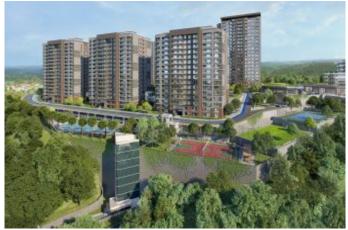

## 5. LEVENT KORUPARK - 1+1 RESİDENCE / APARTMENT Istanbul / Beşiktaş

For Sale - Apartment 7,004,000 TL | 84 m2 Istanbul / Beşiktaş

- # Rooms : 1
- # Saloons : 1
  - # Baths : 1
- Type of Property : Apartment Flat
- Property Condition : Under Construction
- Usage Status : Empty

- \* Internal Properties : Alarm, Built-in White Goods Kitchen, Steel Door, Diaphone with screen, Security System,
- \* Building : Elevator / Lift, Earthquake Regulation Proof, Earthquake Resistant, Pressure Tank, Internet, Heat Proofing, Generator-Power Unit, Doorman, In Compound, Water tank, Fire ladder, Ground Survey, Reinforced Concrete, Parking, Fire Alarm,
- \* Environment : Shopping Center, Kindergarten, ATM, Bank, Gas Station, Cafe, Drugstore, Drugstore / Medical, Entertainment Center, Elemantary School, Cafeteria, Nursery, Coiffure & Beauty Center, High School, Market, Game Park, Park, Post Office, Restaurant, Health Center, District Bazaar, Veterinary, School,
- \* Compound : Children Swimming Pool, Fitness Center, Security, Parking Outdoor, Parking Indoor, Social Facility, Gym, Jogging / Walking Areas, Swimming Pool, Swimming Pool (Indoor), Sauna (General), Security Camera,
- \* Location : Near to Street, City View, Near to Highway, Close to Public Transportation, Close to Minibus Route, Close to Eurasia Tunnel, Close to TEM,