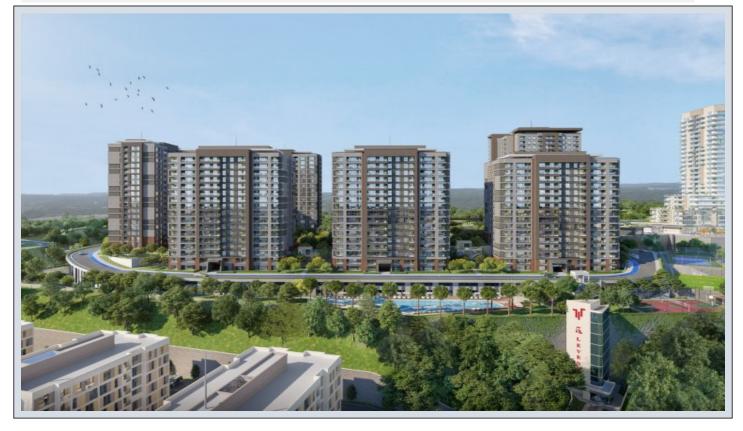

## 5. LEVENT KORUPARK - 1+1 RESİDENCE / APARTMENT Istanbul / Beşiktaş

For Sale - Apartment 7,004,000 TL | 84 m2 Istanbul / Beşiktaş

- # Rooms : 1
- # Saloons : 1
  - # Baths : 1
- Type of Property : Apartment Flat
- Property Condition : Under Construction
- Usage Status : Empty

- \* Internal Properties : Alarm, Built-in White Goods Kitchen, Steel Door, Diaphone with screen, Security System,
- \* Building : Elevator / Lift, Earthquake Regulation Proof, Earthquake Resistant, Pressure Tank, Internet, Heat Proofing, Generator-Power Unit, Doorman, In Compound, Water tank, Fire ladder, Ground Survey, Reinforced Concrete, Parking, Fire Alarm,
- \* Environment : Shopping Center, Kindergarten, ATM, Bank, Gas Station, Cafe, Drugstore, Drugstore / Medical, Entertainment Center, Elemantary School, Cafeteria, Nursery, Coiffure & Beauty Center, High School, Market, Game Park, Park, Post Office, Restaurant, Health Center, District Bazaar, Veterinary, School,
- \* Compound : Children Swimming Pool, Fitness Center, Security, Parking Outdoor, Parking Indoor, Social Facility, Gym, Jogging / Walking Areas, Swimming Pool, Swimming Pool (Indoor), Sauna (General), Security Camera,
- \* Location : Near to Street, City View, Near to Highway, Close to Public Transportation, Close to Minibus Route, Close to Eurasia Tunnel, Close to TEM,