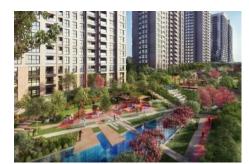

## 5. LEVENT KORUPARK - 1+1 RESİDENCE / APARTMENT Istanbul / Beşiktaş

For Sale - Apartment 7,004,000 TL | 84 m2 Istanbul / Beşiktaş

- # Rooms : 1
- # Saloons : 1
  - # Baths : 1
- Type of Property : Apartment Flat
- Property Condition : Under Construction
- Usage Status : Empty

- \* Internal Properties : Alarm, Built-in White Goods Kitchen, Steel Door, Diaphone with screen, Security System,
- \* Building : Elevator / Lift, Earthquake Regulation Proof, Earthquake Resistant, Pressure Tank, Internet, Heat Proofing, Generator-Power Unit, Doorman, In Compound, Water tank, Fire ladder, Ground Survey, Reinforced Concrete, Parking, Fire Alarm,
- \* Environment : Shopping Center, Kindergarten, ATM, Bank, Gas Station, Cafe, Drugstore, Drugstore / Medical, Entertainment Center, Elemantary School, Cafeteria, Nursery, Coiffure & Beauty Center, High School, Market, Game Park, Park, Post Office, Restaurant, Health Center, District Bazaar, Veterinary, School,
- \* Compound : Children Swimming Pool, Fitness Center, Security, Parking Outdoor, Parking Indoor, Social Facility, Gym, Jogging / Walking Areas, Swimming Pool, Swimming Pool (Indoor), Sauna (General), Security Camera,
- \* Location : Near to Street, City View, Near to Highway, Close to Public Transportation, Close to Minibus Route, Close to Eurasia Tunnel, Close to TEM,