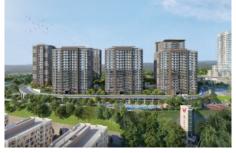

## 5. LEVENT KORUPARK - 1+1 RESİDENCE / APARTMENT Istanbul / Beşiktaş

For Sale - Apartment 7,004,000 TL | 84 m2 Istanbul / Beşiktaş

- # Rooms : 1
- # Saloons : 1
  - # Baths : 1
- Type of Property : Apartment Flat
- Property Condition : Under Construction
- Usage Status : Empty

- \* Internal Properties : Alarm, Built-in White Goods Kitchen, Steel Door, Diaphone with screen, Security System,
- \* Building : Elevator / Lift, Earthquake Regulation Proof, Earthquake Resistant, Pressure Tank, Internet, Heat Proofing, Generator-Power Unit, Doorman, In Compound, Water tank, Fire ladder, Ground Survey, Reinforced Concrete, Parking, Fire Alarm,
- \* Environment : Shopping Center, Kindergarten, ATM, Bank, Gas Station, Cafe, Drugstore, Drugstore / Medical, Entertainment Center, Elemantary School, Cafeteria, Nursery, Coiffure & Beauty Center, High School, Market, Game Park, Park, Post Office, Restaurant, Health Center, District Bazaar, Veterinary, School,
- \* Compound : Children Swimming Pool, Fitness Center, Security, Parking Outdoor, Parking Indoor, Social Facility, Gym, Jogging / Walking Areas, Swimming Pool, Swimming Pool (Indoor), Sauna (General), Security Camera,
- \* Location : Near to Street, City View, Near to Highway, Close to Public Transportation, Close to Minibus Route, Close to Eurasia Tunnel, Close to TEM,