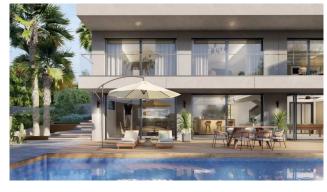

# MISK GARDEN BÜYÜKÇEKMECE

#### TURKEY / ISTANBUL / BÜYÜKÇEKMECE

Project Status: Completed

Development Area: 770 m<sup>2</sup>

Indoor/Covered Area (m<sup>2</sup>) : 660

Open Area (m<sup>2</sup>) : 600 Available to Bank Credit : Yes Block Number : 11 Land m<sup>2</sup> : 770

### **FACILITY ACTIVITIES :**

Swimming Pool, Sauna (General), SPA,

**Product Documents** 

6\_Languages\_Misk\_Gardens.pdf |