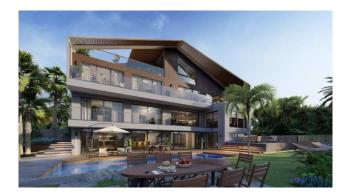

# MISK GARDEN BÜYÜKÇEKMECE

#### TURKEY / ISTANBUL / BÜYÜKÇEKMECE

Project Status: Completed

Development Area: 770 m<sup>2</sup>

Indoor/Covered Area (m<sup>2</sup>) : 660

Open Area (m<sup>2</sup>) : 600 Available to Bank Credit : Yes Block Number : 11 Land m<sup>2</sup> : 770

### **FACILITY ACTIVITIES :**

Swimming Pool, Sauna (General), SPA,

**Product Documents** 

6\_Languages\_Misk\_Gardens.pdf |