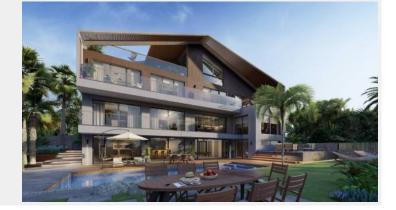

# MISK GARDEN BÜYÜKÇEKMECE

#### TURKEY / ISTANBUL / BÜYÜKÇEKMECE

Project Status: Completed

Development Area: 770 m<sup>2</sup>

Indoor/Covered Area (m<sup>2</sup>) : 660

Open Area (m<sup>2</sup>) : 600 Available to Bank Credit : Yes Block Number : 11 Land m<sup>2</sup> : 770

#### **SCENERY**:

Sea View,

### **FACILITY ACTIVITIES :**

Swimming Pool, Sauna (General), SPA,

**Product Documents** 

6\_Languages\_Misk\_Gardens.pdf |