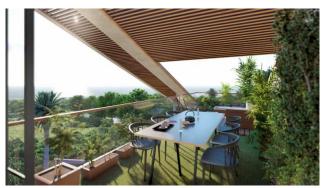

RKEY / ISTANBUL / BÜYÜKÇEKMECE

Project Status: Completed

Development Area: 770 m<sup>2</sup>





Indoor/Covered Area (m<sup>2</sup>) : 660



Open Area (m<sup>2</sup>) : 600 Available to Bank Credit : Yes Block Number : 11 Land m<sup>2</sup> : 770

# **LOCATION :**

Near to E5 Haighway, Near to Highway, Close to TEM,

## **INFRASTRUCTURE :**

Earthquake Regulation Proof, Earthquake Resistant, Ground Survey,

# **COMPOUND**:

Security, Generator-Power Unit, Parking - Outdoor, Security System, Suitable for Disabled, Security Camera,

## **CONSTRUCTION PROPERTIES :**

Heat Proofing, Sheathing, Reinforced Concrete, Sound Isolation,

#### **SCENERY**:

Sea View,

### **FACILITY ACTIVITIES :**

Swimming Pool, Sauna (General), SPA,

**Product Documents** 

6\_Languages\_Misk\_Gardens.pdf |