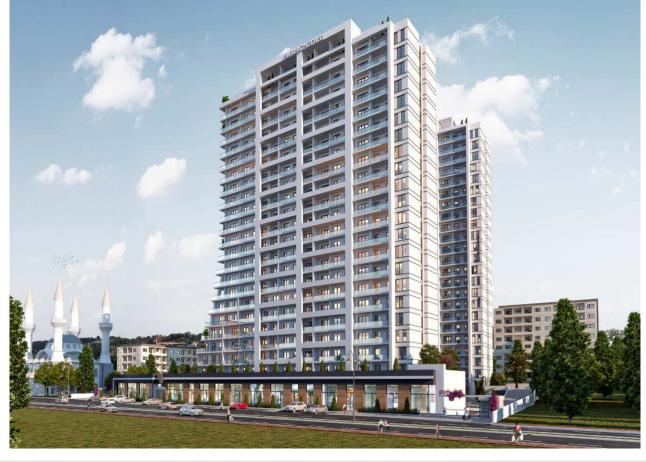

# KILIÇ GOLD ESENYURT

Project Status: Completed

Price Range: 3,040,000 - 3,040,000 TL

> Development Area: 11,000 m<sup>2</sup>

#### **Block Number : 2**

Land m<sup>2</sup> : 11,000

## **LOCATION :**

Near to Street, Near to E5 Haighway, Close to Subway, Near to Highway, Close to Minibus Route, Close to TEM,