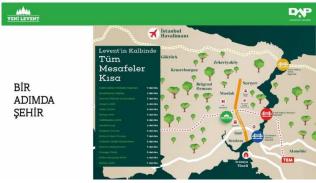

#### **LOCATION:**

Near to Street, Near the Sea, Near to E5 Haighway, Close to Subway, Near to Highway, Close to Minibus Route, Close to Coast, Close to TEM, Close to the tram, Close to City Center,

İş dünyasının kalbi ve merkezi iş alanı olarak kabul edilen bölgeye yürüme mesafesinde olmalı.