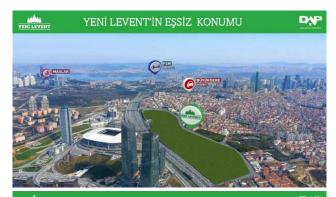

#### **LOCATION:**

Near to Street, Near the Sea, Near to E5 Haighway, Close to Subway, Near to Highway, Close to Minibus Route, Close to Coast, Close to TEM, Close to the tram, Close to City Center,

#### **SCENERY:**

City View, Close to Marine Transportation,