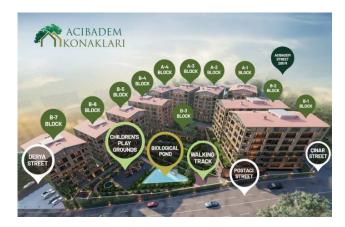

New | For Investment | Appropriate for Credit |

Investment Properties | Distressed Properties | Luxury Property |

Open Area (m<sup>2</sup>) : 7,000 Block Number : 10

LOCATION :

Near to Street, Near the Sea, By E5 Highway, Near to E5 Haighway, Near to Highway, Close to Minibus Route, Close to Coast, Close to Eurasia Tunnel, Close to TEM, Close to City Center,

### **ENVIRONMENT:**

Shopping Center, Bank, Gas Station, Drugstore, Drugstore / Medical, Entertainment Center, Hospital / Health facility, Firefighting, Nursery, Coiffure & Beauty Center, High School, School (Education facility), Patisserie & Bakery, Polyclinic, Police Station, Post Office, Restaurant, Health Center, District Bazaar, Veterinary, Dry-Cleaning, Movie Theater, Close to Eurasia Tunnel,

#### **FACILITY ACTIVITIES :**

Basketball Court, Fitness Center, Social Facility, Gym, Jogging / Walking Areas, Swimming Pool (Indoor), Turkish Hammam, SPA,