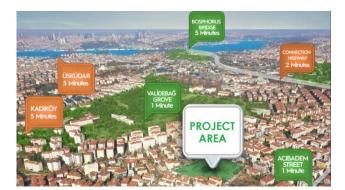

New | For Investment | Appropriate for Credit |

Investment Properties | Distressed Properties | Luxury Property |

Open Area (m<sup>2</sup>) : 7,000 Block Number : 10

LOCATION :

Near to Street, Near the Sea, By E5 Highway, Near to E5 Haighway, Near to Highway, Close to Minibus Route, Close to Coast, Close to Eurasia Tunnel, Close to TEM, Close to City Center,