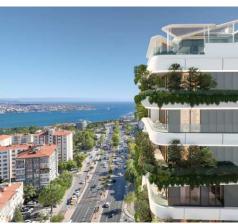

ce, Restaurant, Health Center, District Bazaar, Veterinary, Dry-Cleaning, Movie Theater, Close to Eurasia Tunnel,

#### **INFRASTRUCTURE:**

Earthquake Regulation Proof, Earthquake Resistant, Ground Survey,

#### **COMPOUND:**

Security, Pressure Tank, Intercom, Generator-Power Unit, Doorman, Parking - Indoor, Carry Lift/Elevator, Security System, Suitable for Disabled, Fire Alarm, Security Camera,

#### **CONSTRUCTION PROPERTIES:**

Sheathing, Fire ladder, Reinforced Concrete,

#### **SCENERY:**

Bosphorus View, City View, Close to Marine Transportation,

#### **FACILITY ACTIVITIES:**

Children Swimming Pool, Fitness Center, Social Facility, Gym, Swimming Pool (Indoor), Turkish Hammam, SPA,



## **ESTATE TYPES**



24,743,794 TL

 $93 \text{ m}^2, 2 + 1$ For Sale, Apartment