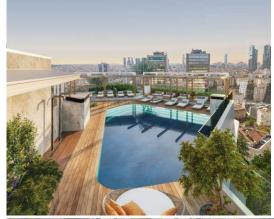

#### **SCENERY:**

Bosphorus View, City View, Close to Marine Transportation,

#### **FACILITY ACTIVITIES:**

Children Swimming Pool, Fitness Center, Social Facility, Gym, Swimming Pool (Indoor), Turkish Hammam, SPA,