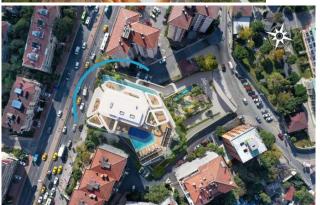

## **LOCATION:**

Near to Street, Near the Sea, Near to E5 Haighway, Close to Minibus Route, Close to Coast, Close to the tram, Close to City Center,

## **ENVIRONMENT:**

Shopping Center, Bank, Gas Station, Drugstore, Drugstore / Medical, Entertainment Center, Hospital / Health facility, Nursery, Coiffure & Beauty Center, High School, School (Education facility), Patisserie & Bakery, Polyclinic, Post Office, Restaurant, Health Center, District Bazaar, Veterinary, Dry-Cleaning, Movie Theater, Close to Eurasia Tunnel,