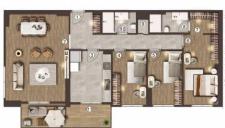

FLAMİNGO GÖL EVLERİ / C BLOK

3+1 TİP F BAHÇELİ DAİRE

NET ALAN = 113,10 m<sup>2</sup> BRÜT ALAN = 164,00 m<sup>2</sup> BAHÇE ALAN = 94,50 m<sup>2</sup>

- I-ANIRE KORÍDOR = 12,00 m²
  2-MUIFAK = 17,80 m²
  3-SALON = 35,00 m²
  4-YAIAK ODASI = 9,56 m²
  5-YAIAK ODASI = 9,56 m²
  6-E, YAIAK ODASI = 16,80 m²
  6-E, YAIAK ODASI = 16,80 m²
  8-E, BANYO = 4,40 m²
  9-CAMASIR ODASI = 0,50 m²
  10-BANYO = 3,95 m²

ZEMÎN KAT