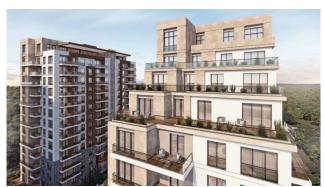

Göl Evleric, is 16.000m2 in total and 11.000m2 is designed to be green area.

Sea view, Lake View and City view, It consists of 4 different blocks / 13 Floors 7 commercial units and 253 residential units Starting from 1+1 up to 4+1 Apartments -Indoor Swimming Pool -Outdoor Swimming Pool

## **ESTATE TYPES**