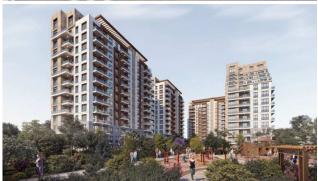

Göl Evleric, is 16.000m2 in total and 11.000m2 is designed to be green area.

Sea view, Lake View and City view, It consists of 4 different blocks / 13 Floors 7 commercial units and 253 residential units Starting from 1+1 up to 4+1 Apartments -Indoor Swimming Pool -Outdoor Swimming Pool

- -Children's Playground
- Basketball Court
- -Tennis Court -Sauna,
- Turkish Bath, Fitness
- -Social Facility Area -Recreation Areas
- -7/24 Camera Security System
- -2.5 km Tüyap Istanbul Fair Center -3 km First Avenue Shopping Center
- -4 km Perla Vista Shopping Center -4 km Beykent University
- -3 km Metrobus -4 km Beykent University Hospital
- -2 km Super Markets; Carrefour and Migros -5 km Valley Of Life (Biggest Park in Istanbul
- -5 KM Beylikdüzü State Hospital -55 km Istanbul Airport