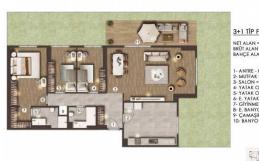

#### FLAMİNGO GÖL EVLERİ / C BLOK

3+1 TIP E DAIRE

ANTRE + KORÍDOR = 13,55 m²
- SALON = 30,30 m²
- MUTRAK = 11,60 m²
- YATAK ODASI = 10,00 m²
- YATAK ODASI = 10,00 m²
- YATAK ODASI = 10,90 m²
- CHANDORSI = 3,45 m²
- E, BANYO = 4,00 m²
- C, ODASI = 0,55 m²
- BANYO = 3,70 m²

1,2,3,4,5,6,7,8. KATLAR

320,000 \$

 $164 \text{ m}^2, 3 + 1$ For Sale, Apartment

FLAMİNGO GÖL EVLERİ / A-B BLOK