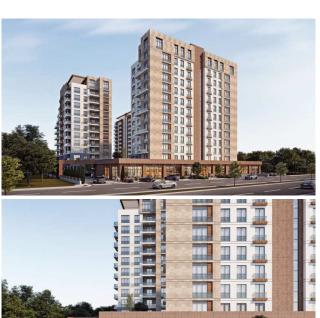

Göl Evleric, is 16.000m2 in total and 11.000m2 is designed to be green area.

Sea view, Lake View and City view, It consists of 4 different blocks / 13 Floors 7 commercial units and 253 residential units Starting from 1+1 up to 4+1 Apartments -Indoor Swimming Pool -Outdoor Swimming Pool

## **ESTATE TYPES**