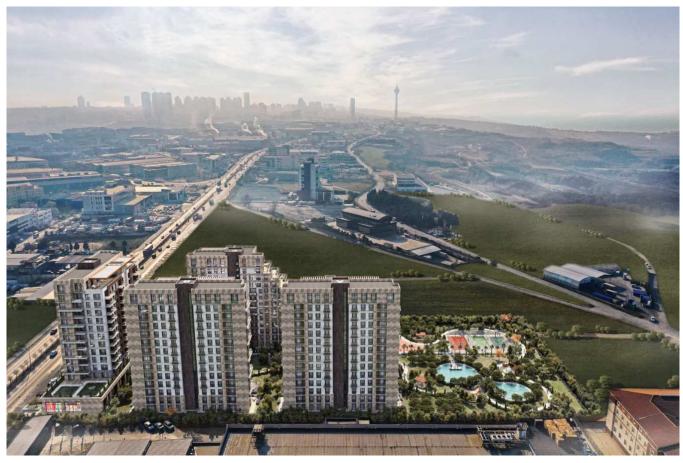

Göl Evleric, is 16.000m2 in total and 11.000m2 is designed to be green area.

Sea view, Lake View and City view, It consists of 4 different blocks / 13 Floors 7 commercial units and 253 residential units Starting from 1+1 up to 4+1 Apartments -Indoor Swimming Pool -Outdoor Swimming Pool

Open Area (m<sup>2</sup>): 11,000

**Block Number: 4** Land m<sup>2</sup>: 16,000