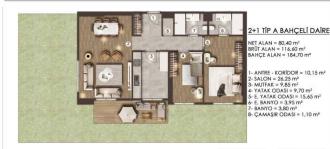

FLAMİNGO GÖL EVLERİ / C BLOK

3+1 TİP F BAHÇELİ DAİRE

NET ALAN = 113,10 m<sup>2</sup> BRÜT ALAN = 164,00 m<sup>2</sup> BAHÇE ALAN = 94,50 m<sup>2</sup>

- I-ANIRE KORÍDOR = 12,00 m²
  2-MUIFAK = 17,80 m²
  3-SALON = 35,00 m²
  4-YAIAK ODASI = 9,56 m²
  5-YAIAK ODASI = 9,56 m²
  6-E, YAIAK ODASI = 16,80 m²
  6-E, YAIAK ODASI = 16,80 m²
  8-E, BANYO = 4,40 m²
  9-CAMASIR ODASI = 0,50 m²
  10-BANYO = 3,95 m²

ZEMÎN KAT