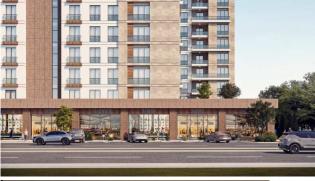

Göl Evleric, is 16.000m2 in total and 11.000m2 is designed to be green area.

Sea view, Lake View and City view, It consists of 4 different blocks / 13 Floors 7 commercial units and 253 residential units Starting from 1+1 up to 4+1 Apartments -Indoor Swimming Pool -Outdoor Swimming Pool

- -Children's Playground
- Basketball Court
- -Tennis Court -Sauna,
- Turkish Bath, Fitness
- -Social Facility Area -Recreation Areas
- -7/24 Camera Security System
- -2.5 km Tüyap Istanbul Fair Center -3 km First Avenue Shopping Center
- -4 km Perla Vista Shopping Center -4 km Beykent University
- -3 km Metrobus -4 km Beykent University Hospital
- -2 km Super Markets; Carrefour and Migros -5 km Valley Of Life (Biggest Park in Istanbul
- -5 KM Beylikdüzü State Hospital -55 km Istanbul Airport