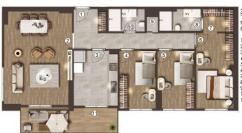

#### FLAMİNGO GÖL EVLERİ / C BLOK

3+1 TIP E DAIRE

ANTRE + KORÍDOR = 13,55 m²
- SALON = 30,30 m²
- MUTRAK = 11,60 m²
- YATAK ODASI = 10,00 m²
- YATAK ODASI = 10,00 m²
- YATAK ODASI = 10,90 m²
- CHANDORSI = 3,45 m²
- E, BANYO = 4,00 m²
- C, ODASI = 0,55 m²
- BANYO = 3,70 m²

1,2,3,4,5,6,7,8. KATLAR

320,000 \$

 $164 \text{ m}^2, 3 + 1$ For Sale, Apartment

FLAMİNGO GÖL EVLERİ / A-B BLOK