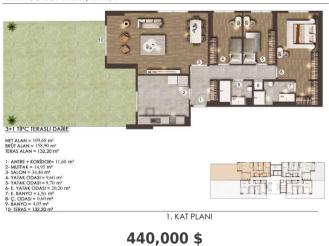

#### FLAMİNGO GÖL EVLERİ / D BLOK

- 2- ANTRE + KORIDOR= 11,60 m<sup>2</sup>
  2- MUTFAK = 14,95 m<sup>2</sup>
  3- SALON = 34,40 m<sup>2</sup>
  4- YATAK ODASI = 9,60 m<sup>2</sup>
  5- YATAK ODASI = 9,70 m<sup>2</sup>
  5- E, YATAK ODASI = 20,20 m<sup>2</sup>
  7- E, BANYO = 4,50 m<sup>2</sup>
  3- C, ODASI = 0,60 m<sup>2</sup>
  7- BANYO = 4,50 m<sup>2</sup>
  7- BANYO = 4,50 m<sup>2</sup>

1. KAT PLANI