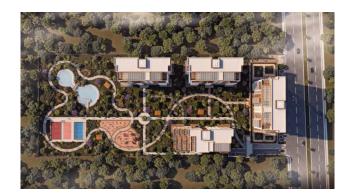

## TURKEY / ISTANBUL / BEYLIKDÜZÜ

**Project Status: Completed** 

**Price Range:** 140,000 - 440,000 \$

**Development Area:** 16,000 m<sup>2</sup>

REALTY GALAXY Yavuz Sultan Selim Bulvarı Istanbul / Büyükçekmec / Büyükçekmece Phone:+90 542-811 80 80 Mobile Phone:+90 533-382 39 79

Göl Evleric, is 16.000m2 in total and 11.000m2 is designed to be green area.

Sea view, Lake View and City view, It consists of 4 different blocks / 13 Floors 7 commercial units and 253 residential units Starting from 1+1 up to 4+1 Apartments -Indoor Swimming Pool -Outdoor Swimming Pool

- -Children's Playground
- Basketball Court
- -Tennis Court -Sauna,
- Turkish Bath, Fitness
- -Social Facility Area -Recreation Areas
- -7/24 Camera Security System
- -2.5 km Tüyap Istanbul Fair Center -3 km First Avenue Shopping Center
- -4 km Perla Vista Shopping Center -4 km Beykent University
- -3 km Metrobus -4 km Beykent University Hospital
- -2 km Super Markets; Carrefour and Migros -5 km Valley Of Life (Biggest Park in Istanbul
- -5 KM Beylikdüzü State Hospital -55 km Istanbul Airport