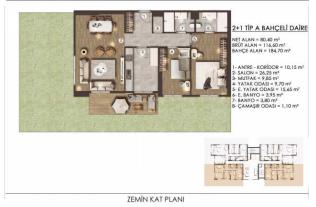

## FLAMİNGO GÖL EVLERİ / A-B BLOK

ZEMÎN KAT PLANI

350,000 \$

 $116 \text{ m}^2, 2 + 1$ 

For Sale, Apartment

## FLAMİNGO GÖL EVLERİ / A-B BLOK

#### 1+1 TİP A DAİRE

NET ALAN = 49,95 m<sup>2</sup> BRÜT ALAN = 72,45 m<sup>2</sup>

- 1- ANTRE = 3,95 m<sup>2</sup> 2- SALON + MUTFAK = 21,85 m<sup>2</sup> 3- YATAK ODASI = 13,45 m<sup>2</sup> 4- BANYO = 4,05 m<sup>2</sup> 5- BALKON = 6,65 m<sup>2</sup>