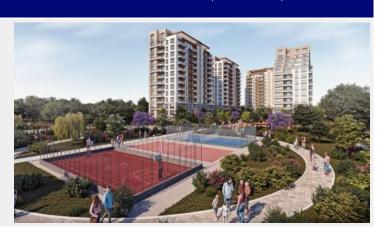

Göl Evleric, is 16.000m2 in total and 11.000m2 is designed to be green area.

Sea view, Lake View and City view, It consists of 4 different blocks / 13 Floors 7 commercial units and 253 residential units Starting from 1+1 up to 4+1 Apartments -Indoor Swimming Pool -Outdoor Swimming Pool

- -Children's Playground
- Basketball Court
- -Tennis Court -Sauna,
- Turkish Bath, Fitness
- -Social Facility Area -Recreation Areas
- -7/24 Camera Security System
- -2.5 km Tüyap Istanbul Fair Center -3 km First Avenue Shopping Center
- -4 km Perla Vista Shopping Center -4 km Beykent University
- -3 km Metrobus -4 km Beykent University Hospital
- -2 km Super Markets; Carrefour and Migros -5 km Valley Of Life (Biggest Park in Istanbul
- -5 KM Beylikdüzü State Hospital -55 km Istanbul Airport