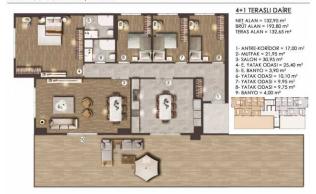

#### FLAMİNGO GÖL EVLERİ / C BLOK

3+1 TIP E DAIRE

ANTRE + KORÍDOR = 13,55 m²
- SALON = 30,30 m²
- MUTRAK = 11,60 m²
- YATAK ODASI = 10,00 m²
- YATAK ODASI = 10,00 m²
- YATAK ODASI = 10,90 m²
- CHANDORSI = 3,45 m²
- E, BANYO = 4,00 m²
- C, ODASI = 0,55 m²
- BANYO = 3,70 m²

1,2,3,4,5,6,7,8. KATLAR

320,000 \$

 $164 \text{ m}^2, 3 + 1$ For Sale, Apartment

FLAMİNGO GÖL EVLERİ / A-B BLOK

#### FLAMİNGO GÖL EVLERİ / C BLOK

3+1 TİP E DAİRE

NET ALAN = 113,00 m<sup>2</sup> BRÜT ALAN = 163,70 m<sup>2</sup>

- ANTRE + KORIDOR = 13,55 m<sup>2</sup>
   SALON = 30,30 m<sup>2</sup>
   MUTRAK = 11,40 m<sup>2</sup>
   YATAK ODASI = 10,00 m<sup>2</sup>
   YATAK ODASI = 10,20 m<sup>2</sup>
   YATAK ODASI = 10,30 m<sup>2</sup>
   E YATAK ODASI = 3,45 m<sup>2</sup>
   GODASI = 3,55 m<sup>2</sup>
   GODASI = 3,55 m<sup>2</sup>
   BANYO = 4,00 m<sup>2</sup>
   GODASI = 0,55 m<sup>2</sup>
   BANYO = 3,70 m<sup>2</sup>

1.2.3.4.5.6.7.8. KATLAR

2...-12. KAT