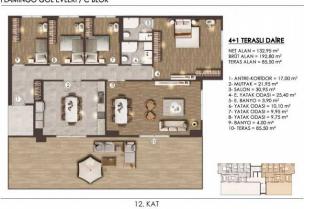

#### FLAMİNGO GÖL EVLERİ / C BLOK

3+1 TIP E DAIRE

ANTRE + KORÍDOR = 13,55 m²
- SALON = 30,30 m²
- MUTRAK = 11,60 m²
- YATAK ODASI = 10,00 m²
- YATAK ODASI = 10,00 m²
- YATAK ODASI = 10,90 m²
- CHANDORSI = 3,45 m²
- E, BANYO = 4,00 m²
- C, ODASI = 0,55 m²
- BANYO = 3,70 m²

1,2,3,4,5,6,7,8. KATLAR

320,000 \$

 $164 \text{ m}^2, 3 + 1$ For Sale, Apartment

FLAMİNGO GÖL EVLERİ / A-B BLOK

#### FLAMİNGO GÖL EVLERİ / C BLOK

3+1 TİP E DAİRE

NET ALAN = 113,00 m<sup>2</sup> BRÜT ALAN = 163,70 m<sup>2</sup>

- ANTRE + KORIDOR = 13,55 m<sup>2</sup>
   SALON = 30,30 m<sup>2</sup>
   MUTRAK = 11,40 m<sup>2</sup>
   YATAK ODASI = 10,00 m<sup>2</sup>
   YATAK ODASI = 10,20 m<sup>2</sup>
   YATAK ODASI = 10,30 m<sup>2</sup>
   E YATAK ODASI = 3,45 m<sup>2</sup>
   GODASI = 3,55 m<sup>2</sup>
   GODASI = 3,55 m<sup>2</sup>
   BANYO = 4,00 m<sup>2</sup>
   GODASI = 0,55 m<sup>2</sup>
   BANYO = 3,70 m<sup>2</sup>

1.2.3.4.5.6.7.8. KATLAR

2...-12. KAT