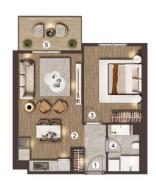

## 1+1 TİP A DAİRE

NET ALAN = 49,95 m<sup>2</sup> BRÜT ALAN = 72,45 m<sup>2</sup>

- 1- ANTRE = 3,25 m<sup>2</sup> 2- SALON + MUTFAK = 21,85 m<sup>2</sup> 3- YATAK ODASI = 13,45 m<sup>2</sup> 4- BANYO = 4,05 m<sup>2</sup> 5- BALKON = 6,65 m<sup>2</sup>

2...-11. KAT

195,000 \$

 $72 \text{ m}^2$ , 1 + 1For Sale, Apartment