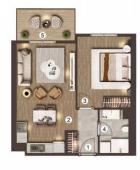

## 1+1 TİP A DAİRE

NET ALAN = 49,95 m<sup>2</sup> BRÜT ALAN = 72,45 m<sup>2</sup>

- 1- ANTRE = 3,95 m<sup>2</sup> 2- SALON + MUTFAK = 21.85 m<sup>2</sup> 3- YATAK ODASI = 13,45 m<sup>2</sup> 4- BANYO = 4,05 m<sup>2</sup> 5- BALKON = 6,65 m<sup>2</sup>

2...-12. KAT

140,000 \$

 $72 \text{ m}^2, 1 + 1$ For Sale, Apartment

#### 1+1 TİP A DAİRE

NET ALAN = 49,95 m<sup>2</sup> BRÜT ALAN = 72,45 m<sup>2</sup>

- 1- ANTRE = 3,95 m<sup>2</sup> 2- SALON + MUTFAK = 21,85 m<sup>2</sup> 3- YATAK ODASI = 13,45 m<sup>2</sup> 4- BANYO = 4,05 m<sup>2</sup> 5- BALKON = 6,65 m<sup>2</sup>