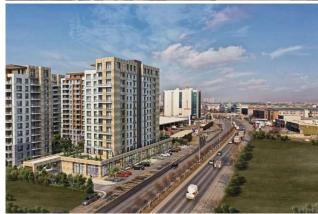

Göl Evleric, is 16.000m2 in total and 11.000m2 is designed to be green area.

Sea view, Lake View and City view, It consists of 4 different blocks / 13 Floors 7 commercial units and 253 residential units Starting from 1+1 up to 4+1 Apartments -Indoor Swimming Pool -Outdoor Swimming Pool

## **LOCATION:**

Close to Metrobus Transportation,

## **ENVIRONMENT:**

Entertainment Center, Hospital / Health facility, School (Education facility), Restaurant,