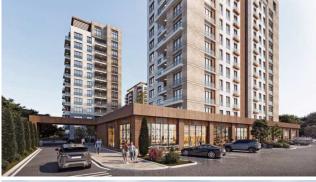

# FLAMINGO LAKE PROJECT

## TURKEY / ISTANBUL / BEYLIKDÜZÜ

**Project Status: Completed** 

**Price Range:** 140,000 - 440,000 \$

**Development Area:** 16,000 m<sup>2</sup>

REALTY GALAXY Yavuz Sultan Selim Bulvarı Istanbul / Büyükçekmec / Büyükçekmece Phone:+90 542-811 80 80 Mobile Phone:+90 533-382 39 79

Our main job is to make life more livable and to offer high standard places to our people

in Istanbul. For 20 years, Gül İnşaat has been working with this belief and producing

projects where people live happily and work with pleasure. The project called Flamingo

Göl Evleric, is 16.000m2 in total and 11.000m2 is designed to be green area.

Sea view, Lake View and City view, It consists of 4 different blocks / 13 Floors 7 commercial units and 253 residential units Starting from 1+1 up to 4+1 Apartments -Indoor Swimming Pool -Outdoor Swimming Pool