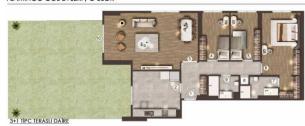

FLAMİNGO GÖL EVLERİ / C BLOK

3+1 TİP F BAHÇELİ DAİRE

NET ALAN = 113,10 m<sup>2</sup> BRÜT ALAN = 164,00 m<sup>2</sup> BAHÇE ALAN = 94,50 m<sup>2</sup>

- I-ANIRE KORÍDOR = 12,00 m²
  2-MUIFAK = 17,80 m²
  3-SALON = 35,00 m²
  4-YAIAK ODASI = 9,56 m²
  5-YAIAK ODASI = 9,56 m²
  6-E, YAIAK ODASI = 16,80 m²
  6-E, YAIAK ODASI = 16,80 m²
  8-E, BANYO = 4,40 m²
  9-CAMASIR ODASI = 0,50 m²
  10-BANYO = 3,95 m²

ZEMÎN KAT