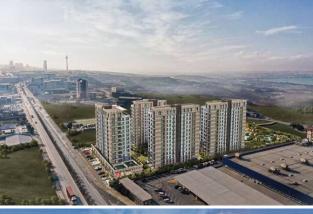

# FLAMINGO LAKE PROJECT

## TURKEY / ISTANBUL / BEYLIKDÜZÜ

**Project Status: Completed** 

**Price Range:** 140,000 - 440,000 \$

**Development Area:** 16,000 m<sup>2</sup>

REALTY GALAXY Yavuz Sultan Selim Bulvarı Istanbul / Büyükçekmec / Büyükçekmece Phone:+90 542-811 80 80 Mobile Phone:+90 533-382 39 79

Göl Evleric, is 16.000m2 in total and 11.000m2 is designed to be green area.

Sea view, Lake View and City view, It consists of 4 different blocks / 13 Floors 7 commercial units and 253 residential units Starting from 1+1 up to 4+1 Apartments -Indoor Swimming Pool -Outdoor Swimming Pool

Open Area (m<sup>2</sup>): 11,000

**Block Number: 4** Land m<sup>2</sup>: 16,000