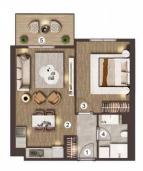

## 1+1 TİP A DAİRE

NET ALAN = 49,95 m<sup>2</sup> BRÜT ALAN = 72,45 m<sup>2</sup>

- 1- ANTRE = 3,95 m<sup>2</sup> 2- SALON + MUTFAK = 21.85 m<sup>2</sup> 3- YATAK ODASI = 13,45 m<sup>2</sup> 4- BANYO = 4,05 m<sup>2</sup> 5- BALKON = 6,65 m<sup>2</sup>

2...-12. KAT

140,000 \$

 $72 \text{ m}^2, 1 + 1$ For Sale, Apartment