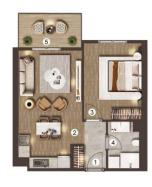

## 1+1 TİP A DAİRE

NET ALAN = 49,95 m<sup>2</sup> BRÜT ALAN = 72,45 m<sup>2</sup>

- 1- ANTRE = 3,95 m<sup>2</sup> 2- SALON + MUTFAK = 21.85 m<sup>2</sup> 3- YATAK ODASI = 13,45 m<sup>2</sup> 4- BANYO = 4,05 m<sup>2</sup> 5- BALKON = 6,65 m<sup>2</sup>

2...-12. KAT

140,000 \$

 $72 \text{ m}^2, 1 + 1$ For Sale, Apartment