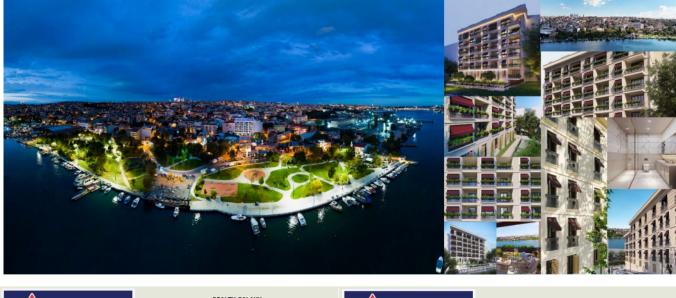

# GOLDEN PALACE HALIC

Project Status: Completed

Price Range: 280,000 - 280,000 \$

Development Area: 1,000 m<sup>2</sup>

# **SEA VIEW APARTMENTS**

Golden Horn View Flats Near Taksim Description Exclusive hotel-style flats with stunning views of the Golden Horn. Highlights

Breathtaking Sea View

Location

- Just 2 minutes from Halic Port (Tersane Istanbul) Golden Horn Port
- Close proximity to luxury hotels
- 7 minutes to Eminönü
- 9 minutes to Taksim
- 9 minutes to Sultanahmet
- 10 minutes to Halicioğlu Metrobus Station ????
- 15 minutes to Halic Metro Station ????
- 45 minutes to Istanbul Airport ????
- Surrounded by cafés, restaurants, shops, and markets

Key Features

- Prime touristic location
- Excellent investment potential
- High rental income opportunity

Project Status

Currently under construction. Delivery Date

March 2025

Open Area (m<sup>2</sup>) : 1,250 Available to Bank Credit : Yes Deed Status : Title Deed with Condominium Land m<sup>2</sup> : 1,000