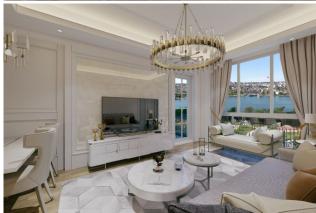

# **SEA VIEW APARTMENTS**

Golden Horn View Flats Near Taksim Description Exclusive hotel-style flats with stunning views of the Golden Horn. Highlights

Breathtaking Sea View

Location

- Just 2 minutes from Halic Port (Tersane Istanbul) Golden Horn Port
- Close proximity to luxury hotels
- 7 minutes to Eminönü
- 9 minutes to Taksim
- 9 minutes to Sultanahmet
- 10 minutes to Halicioğlu Metrobus Station ????
- 15 minutes to Halic Metro Station ????
- 45 minutes to Istanbul Airport ????
- Surrounded by cafés, restaurants, shops, and markets

## **SCENERY**:

Bosphorus View, Sea View, City View, Close to Marine Transportation,