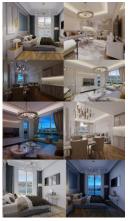

# **SEA VIEW APARTMENTS**

Golden Horn View Flats Near Taksim Description Exclusive hotel-style flats with stunning views of the Golden Horn. Highlights

Breathtaking Sea View

Location

- Just 2 minutes from Halic Port (Tersane Istanbul) Golden Horn Port
- Close proximity to luxury hotels
- 7 minutes to Eminönü
- 9 minutes to Taksim
- 9 minutes to Sultanahmet
- 10 minutes to Halicioğlu Metrobus Station ????
- 15 minutes to Halic Metro Station ????
- 45 minutes to Istanbul Airport ????
- Surrounded by cafés, restaurants, shops, and markets

Key Features

- Prime touristic location
- Excellent investment potential
- High rental income opportunity

Project Status

Currently under construction. Delivery Date

March 2025

Open Area (m<sup>2</sup>) : 1,250 Available to Bank Credit : Yes Deed Status : Title Deed with Condominium Land m<sup>2</sup> : 1,000

## **SCENERY**:

Bosphorus View, Sea View, City View, Close to Marine Transportation,