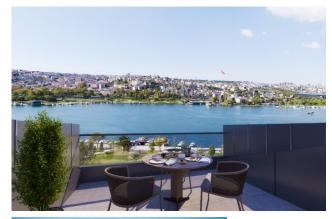

# **SEA VIEW APARTMENTS**

Golden Horn View Flats Near Taksim Description Exclusive hotel-style flats with stunning views of the Golden Horn. Highlights

Breathtaking Sea View

Location

- Just 2 minutes from Halic Port (Tersane Istanbul) Golden Horn Port
- Close proximity to luxury hotels
- 7 minutes to Eminönü
- 9 minutes to Taksim
- 9 minutes to Sultanahmet
- 10 minutes to Halicioğlu Metrobus Station ????
- 15 minutes to Halic Metro Station ????
- 45 minutes to Istanbul Airport ????
- Surrounded by cafés, restaurants, shops, and markets

## **SCENERY**:

Bosphorus View, Sea View, City View, Close to Marine Transportation,