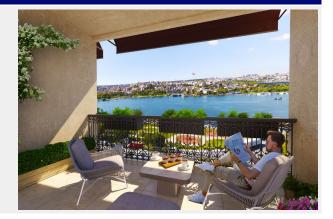

# **SEA VIEW APARTMENTS**

Golden Horn View Flats Near Taksim Description Exclusive hotel-style flats with stunning views of the Golden Horn. Highlights

Breathtaking Sea View

Location

- Just 2 minutes from Halic Port (Tersane Istanbul) Golden Horn Port
- Close proximity to luxury hotels
- 7 minutes to Eminönü
- 9 minutes to Taksim
- 9 minutes to Sultanahmet
- 10 minutes to Halicioğlu Metrobus Station ????
- 15 minutes to Halic Metro Station ????
- 45 minutes to Istanbul Airport ????
- Surrounded by cafés, restaurants, shops, and markets

## **SCENERY**:

Bosphorus View, Sea View, City View, Close to Marine Transportation,