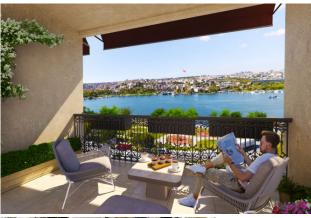

# **SEA VIEW APARTMENTS**

Golden Horn View Flats Near Taksim Description Exclusive hotel-style flats with stunning views of the Golden Horn. Highlights

Breathtaking Sea View

Location

- Just 2 minutes from Halic Port (Tersane Istanbul) Golden Horn Port
- Close proximity to luxury hotels
- 7 minutes to Eminönü
- 9 minutes to Taksim
- 9 minutes to Sultanahmet
- 10 minutes to Halicioğlu Metrobus Station ????
- 15 minutes to Halic Metro Station ????
- 45 minutes to Istanbul Airport ????
- Surrounded by cafés, restaurants, shops, and markets

## **SCENERY**:

Bosphorus View, Sea View, City View, Close to Marine Transportation,