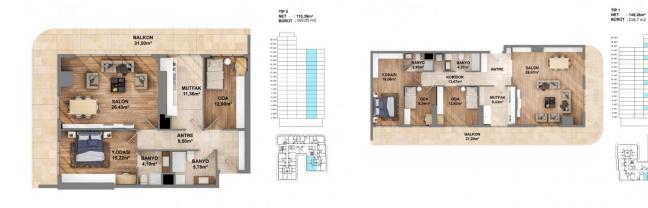

#### **Apartment Options:**

Empire Avcılar offers a diverse range of unit types, catering to various family sizes and preferences:

- 1+1 Apartments: Starting at a net area of 53.11 m<sup>2</sup>.
- 2+1 Apartments: Options ranging from 70.91 m<sup>2</sup> to 158.46 m<sup>2</sup>.
- 3+1 Apartments: Spacious layouts with a net area of 149.26 m<sup>2</sup>.
- Duplex Options: Perfect for larger families or those seeking more space.