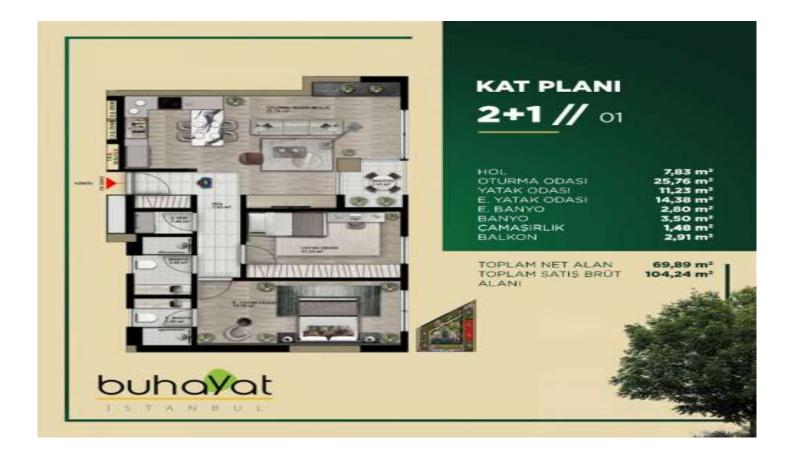

# YENİ HAYAT - 2+1 APARTMENT / RESİDANCE Istanbul / Pendik

For Sale - Apartment 3,937,119 TL | 78 m2 Istanbul / Pendik

# Rooms: # Saloons : 1 # Baths : 2

Type of Property: Apartment Flat Property Condition: Brand New Usage Status: Empty

Property Direction: East

West North

South Toilet Number:

İsmail Can

Phone +90 542-811 80 80 Mobile Phone +90 542-811