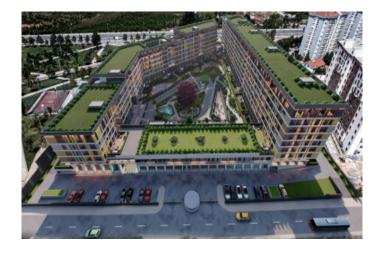

#### Advert No:f-494589-908

- \* Internal Properties : Alarm, Balcony, With master bathroom, Diaphone with screen, Security System,
- \* Building: Elevator / Lift, With Garden, Earthquake Regulation Proof, Earthquake Resistant, Fiber Internet, Pressure Tank, Intercom, Internet, Generator-Power Unit, In Compound, Water tank, Fire ladder, Carry Lift/Elevator, Reinforced Concrete, Parking, Fire Alarm,
- \* Environment: Shopping Center, Kindergarten, ATM, Bank, Municipality, Gas Station, Cafe, Drugstore, Drugstore / Medical, Entertainment Center, Elemantary School, Cafeteria, Nursery, Coiffure & Beauty Center, High School, Market, Game Park, Park, Restaurant, Health Center, District Bazaar, Veterinary, School,
- \* External Properties : Sheathing,
- \* Compound : Children Swimming Pool, Security, Parking Indoor, Social Facility, Gym, Swimming Pool, Swimming Pool (Indoor), Security Camera,
- \* Location: Near to Highway, Close to Public Transportation,