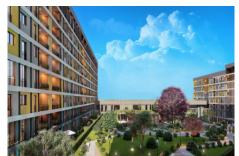

#### Advert No:f-494589-908

- \* Internal Properties : Alarm, Balcony, With master bathroom, Diaphone with screen, Security System,
- \* Building: Elevator / Lift, With Garden, Earthquake Regulation Proof, Earthquake Resistant, Fiber Internet, Pressure Tank, Intercom, Internet, Generator-Power Unit, In Compound, Water tank, Fire ladder, Carry Lift/Elevator, Reinforced Concrete, Parking, Fire Alarm,
- \* Environment: Shopping Center, Kindergarten, ATM, Bank, Municipality, Gas Station, Cafe, Drugstore, Drugstore / Medical, Entertainment Center, Elemantary School, Cafeteria, Nursery, Coiffure & Beauty Center, High School, Market, Game Park, Park, Restaurant, Health Center, District Bazaar, Veterinary, School,
- \* External Properties : Sheathing,
- \* Compound : Children Swimming Pool, Security, Parking Indoor, Social Facility, Gym, Swimming Pool, Swimming Pool (Indoor), Security Camera,
- \* Location: Near to Highway, Close to Public Transportation,