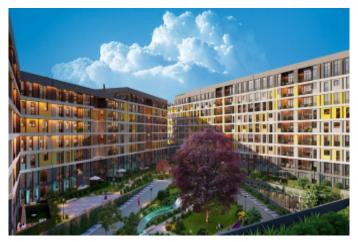

#### Advert No:f-494589-908

- \* Internal Properties : Alarm, Balcony, With master bathroom, Diaphone with screen, Security System,
- \* Building: Elevator / Lift, With Garden, Earthquake Regulation Proof, Earthquake Resistant, Fiber Internet, Pressure Tank, Intercom, Internet, Generator-Power Unit, In Compound, Water tank, Fire ladder, Carry Lift/Elevator, Reinforced Concrete, Parking, Fire Alarm,
- \* Environment: Shopping Center, Kindergarten, ATM, Bank, Municipality, Gas Station, Cafe, Drugstore, Drugstore / Medical, Entertainment Center, Elemantary School, Cafeteria, Nursery, Coiffure & Beauty Center, High School, Market, Game Park, Park, Restaurant, Health Center, District Bazaar, Veterinary, School,
- \* External Properties : Sheathing,
- \* Compound : Children Swimming Pool, Security, Parking Indoor, Social Facility, Gym, Swimming Pool, Swimming Pool (Indoor), Security Camera,
- \* Location: Near to Highway, Close to Public Transportation,