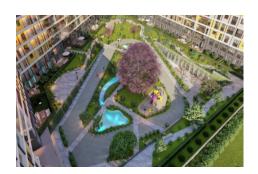

#### Advert No:f-494589-908

- \* Internal Properties : Alarm, Balcony, With master bathroom, Diaphone with screen, Security System,
- \* Building: Elevator / Lift, With Garden, Earthquake Regulation Proof, Earthquake Resistant, Fiber Internet, Pressure Tank, Intercom, Internet, Generator-Power Unit, In Compound, Water tank, Fire ladder, Carry Lift/Elevator, Reinforced Concrete, Parking, Fire Alarm,
- \* Environment: Shopping Center, Kindergarten, ATM, Bank, Municipality, Gas Station, Cafe, Drugstore, Drugstore / Medical, Entertainment Center, Elemantary School, Cafeteria, Nursery, Coiffure & Beauty Center, High School, Market, Game Park, Park, Restaurant, Health Center, District Bazaar, Veterinary, School,
- \* External Properties : Sheathing,
- \* Compound : Children Swimming Pool, Security, Parking Indoor, Social Facility, Gym, Swimming Pool, Swimming Pool (Indoor), Security Camera,
- \* Location: Near to Highway, Close to Public Transportation,