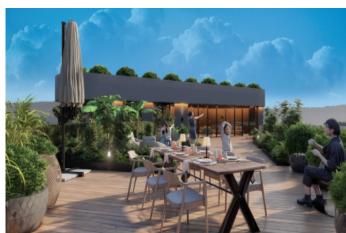

#### Advert No:f-494589-908

- \* Internal Properties : Alarm, Balcony, With master bathroom, Diaphone with screen, Security System,
- \* Building: Elevator / Lift, With Garden, Earthquake Regulation Proof, Earthquake Resistant, Fiber Internet, Pressure Tank, Intercom, Internet, Generator-Power Unit, In Compound, Water tank, Fire ladder, Carry Lift/Elevator, Reinforced Concrete, Parking, Fire Alarm,
- \* Environment: Shopping Center, Kindergarten, ATM, Bank, Municipality, Gas Station, Cafe, Drugstore, Drugstore / Medical, Entertainment Center, Elemantary School, Cafeteria, Nursery, Coiffure & Beauty Center, High School, Market, Game Park, Park, Restaurant, Health Center, District Bazaar, Veterinary, School,
- \* External Properties : Sheathing,
- \* Compound : Children Swimming Pool, Security, Parking Indoor, Social Facility, Gym, Swimming Pool, Swimming Pool (Indoor), Security Camera,
- \* Location: Near to Highway, Close to Public Transportation,