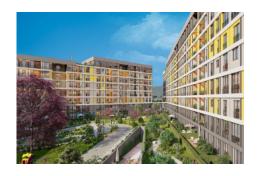

#### Advert No:f-494589-908

- \* Internal Properties : Alarm, Balcony, With master bathroom, Diaphone with screen, Security System,
- \* Building: Elevator / Lift, With Garden, Earthquake Regulation Proof, Earthquake Resistant, Fiber Internet, Pressure Tank, Intercom, Internet, Generator-Power Unit, In Compound, Water tank, Fire ladder, Carry Lift/Elevator, Reinforced Concrete, Parking, Fire Alarm,
- \* Environment: Shopping Center, Kindergarten, ATM, Bank, Municipality, Gas Station, Cafe, Drugstore, Drugstore / Medical, Entertainment Center, Elemantary School, Cafeteria, Nursery, Coiffure & Beauty Center, High School, Market, Game Park, Park, Restaurant, Health Center, District Bazaar, Veterinary, School,
- \* External Properties : Sheathing,
- \* Compound : Children Swimming Pool, Security, Parking Indoor, Social Facility, Gym, Swimming Pool, Swimming Pool (Indoor), Security Camera,
- \* Location: Near to Highway, Close to Public Transportation,