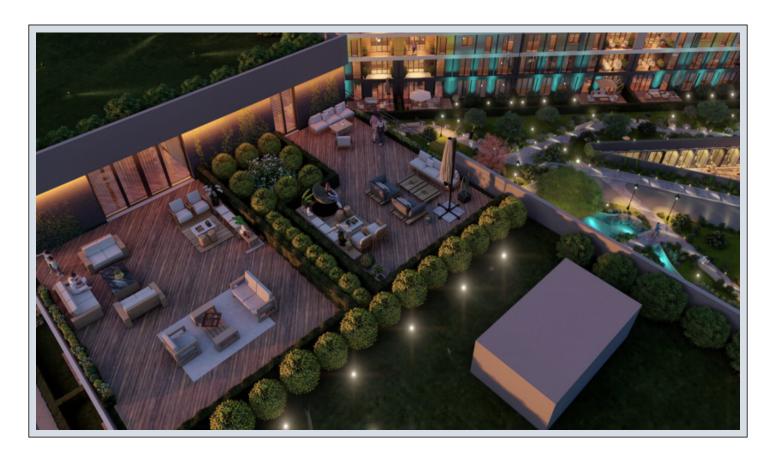

#### Advert No:f-494589-908

- \* Internal Properties : Alarm, Balcony, With master bathroom, Diaphone with screen, Security System,
- \* Building: Elevator / Lift, With Garden, Earthquake Regulation Proof, Earthquake Resistant, Fiber Internet, Pressure Tank, Intercom, Internet, Generator-Power Unit, In Compound, Water tank, Fire ladder, Carry Lift/Elevator, Reinforced Concrete, Parking, Fire Alarm,
- \* Environment: Shopping Center, Kindergarten, ATM, Bank, Municipality, Gas Station, Cafe, Drugstore, Drugstore / Medical, Entertainment Center, Elemantary School, Cafeteria, Nursery, Coiffure & Beauty Center, High School, Market, Game Park, Park, Restaurant, Health Center, District Bazaar, Veterinary, School,
- \* External Properties : Sheathing,
- \* Compound : Children Swimming Pool, Security, Parking Indoor, Social Facility, Gym, Swimming Pool, Swimming Pool (Indoor), Security Camera,
- \* Location: Near to Highway, Close to Public Transportation,