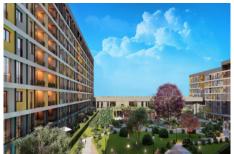

#### Advert No:f-494589-908

- \* Internal Properties : Alarm, Balcony, With master bathroom, Diaphone with screen, Security System,
- \* Building: Elevator / Lift, With Garden, Earthquake Regulation Proof, Earthquake Resistant, Fiber Internet, Pressure Tank, Intercom, Internet, Generator-Power Unit, In Compound, Water tank, Fire ladder, Carry Lift/Elevator, Reinforced Concrete, Parking, Fire Alarm,
- \* Environment: Shopping Center, Kindergarten, ATM, Bank, Municipality, Gas Station, Cafe, Drugstore, Drugstore / Medical, Entertainment Center, Elemantary School, Cafeteria, Nursery, Coiffure & Beauty Center, High School, Market, Game Park, Park, Restaurant, Health Center, District Bazaar, Veterinary, School,
- \* External Properties : Sheathing,
- \* Compound : Children Swimming Pool, Security, Parking Indoor, Social Facility, Gym, Swimming Pool, Swimming Pool (Indoor), Security Camera,
- \* Location: Near to Highway, Close to Public Transportation,