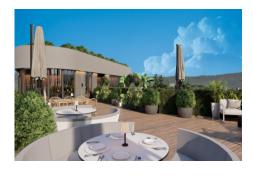

#### Advert No:f-494589-908

- \* Internal Properties : Alarm, Balcony, With master bathroom, Diaphone with screen, Security System,
- \* Building: Elevator / Lift, With Garden, Earthquake Regulation Proof, Earthquake Resistant, Fiber Internet, Pressure Tank, Intercom, Internet, Generator-Power Unit, In Compound, Water tank, Fire ladder, Carry Lift/Elevator, Reinforced Concrete, Parking, Fire Alarm,
- \* Environment: Shopping Center, Kindergarten, ATM, Bank, Municipality, Gas Station, Cafe, Drugstore, Drugstore / Medical, Entertainment Center, Elemantary School, Cafeteria, Nursery, Coiffure & Beauty Center, High School, Market, Game Park, Park, Restaurant, Health Center, District Bazaar, Veterinary, School,
- \* External Properties : Sheathing,
- \* Compound : Children Swimming Pool, Security, Parking Indoor, Social Facility, Gym, Swimming Pool, Swimming Pool (Indoor), Security Camera,
- \* Location: Near to Highway, Close to Public Transportation,