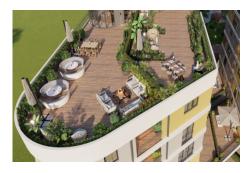

#### Advert No:f-494589-908

- \* Internal Properties : Alarm, Balcony, With master bathroom, Diaphone with screen, Security System,
- \* Building: Elevator / Lift, With Garden, Earthquake Regulation Proof, Earthquake Resistant, Fiber Internet, Pressure Tank, Intercom, Internet, Generator-Power Unit, In Compound, Water tank, Fire ladder, Carry Lift/Elevator, Reinforced Concrete, Parking, Fire Alarm,
- \* Environment: Shopping Center, Kindergarten, ATM, Bank, Municipality, Gas Station, Cafe, Drugstore, Drugstore / Medical, Entertainment Center, Elemantary School, Cafeteria, Nursery, Coiffure & Beauty Center, High School, Market, Game Park, Park, Restaurant, Health Center, District Bazaar, Veterinary, School,
- \* External Properties : Sheathing,
- \* Compound : Children Swimming Pool, Security, Parking Indoor, Social Facility, Gym, Swimming Pool, Swimming Pool (Indoor), Security Camera,
- \* Location: Near to Highway, Close to Public Transportation,