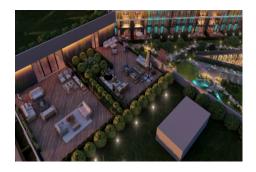

#### Advert No:f-494589-908

- \* Internal Properties : Alarm, Balcony, With master bathroom, Diaphone with screen, Security System,
- \* Building: Elevator / Lift, With Garden, Earthquake Regulation Proof, Earthquake Resistant, Fiber Internet, Pressure Tank, Intercom, Internet, Generator-Power Unit, In Compound, Water tank, Fire ladder, Carry Lift/Elevator, Reinforced Concrete, Parking, Fire Alarm,
- \* Environment: Shopping Center, Kindergarten, ATM, Bank, Municipality, Gas Station, Cafe, Drugstore, Drugstore / Medical, Entertainment Center, Elemantary School, Cafeteria, Nursery, Coiffure & Beauty Center, High School, Market, Game Park, Park, Restaurant, Health Center, District Bazaar, Veterinary, School,
- \* External Properties : Sheathing,
- \* Compound : Children Swimming Pool, Security, Parking Indoor, Social Facility, Gym, Swimming Pool, Swimming Pool (Indoor), Security Camera,
- \* Location: Near to Highway, Close to Public Transportation,