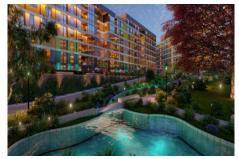

#### Advert No:f-494589-908

- \* Internal Properties : Alarm, Balcony, With master bathroom, Diaphone with screen, Security System,
- \* Building: Elevator / Lift, With Garden, Earthquake Regulation Proof, Earthquake Resistant, Fiber Internet, Pressure Tank, Intercom, Internet, Generator-Power Unit, In Compound, Water tank, Fire ladder, Carry Lift/Elevator, Reinforced Concrete, Parking, Fire Alarm,
- \* Environment: Shopping Center, Kindergarten, ATM, Bank, Municipality, Gas Station, Cafe, Drugstore, Drugstore / Medical, Entertainment Center, Elemantary School, Cafeteria, Nursery, Coiffure & Beauty Center, High School, Market, Game Park, Park, Restaurant, Health Center, District Bazaar, Veterinary, School,
- \* External Properties : Sheathing,
- \* Compound : Children Swimming Pool, Security, Parking Indoor, Social Facility, Gym, Swimming Pool, Swimming Pool (Indoor), Security Camera,
- \* Location: Near to Highway, Close to Public Transportation,