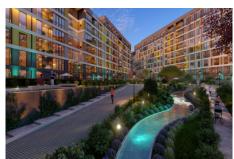

#### Advert No:f-494589-908

- \* Internal Properties : Alarm, Balcony, With master bathroom, Diaphone with screen, Security System,
- \* Building: Elevator / Lift, With Garden, Earthquake Regulation Proof, Earthquake Resistant, Fiber Internet, Pressure Tank, Intercom, Internet, Generator-Power Unit, In Compound, Water tank, Fire ladder, Carry Lift/Elevator, Reinforced Concrete, Parking, Fire Alarm,
- \* Environment: Shopping Center, Kindergarten, ATM, Bank, Municipality, Gas Station, Cafe, Drugstore, Drugstore / Medical, Entertainment Center, Elemantary School, Cafeteria, Nursery, Coiffure & Beauty Center, High School, Market, Game Park, Park, Restaurant, Health Center, District Bazaar, Veterinary, School,
- \* External Properties : Sheathing,
- \* Compound : Children Swimming Pool, Security, Parking Indoor, Social Facility, Gym, Swimming Pool, Swimming Pool (Indoor), Security Camera,
- \* Location: Near to Highway, Close to Public Transportation,