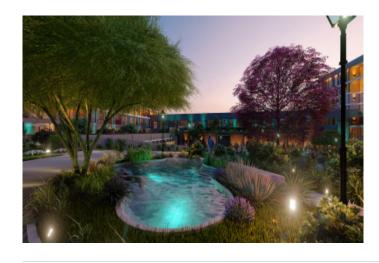

#### Advert No:f-494589-908

- \* Internal Properties : Alarm, Balcony, With master bathroom, Diaphone with screen, Security System,
- \* Building: Elevator / Lift, With Garden, Earthquake Regulation Proof, Earthquake Resistant, Fiber Internet, Pressure Tank, Intercom, Internet, Generator-Power Unit, In Compound, Water tank, Fire ladder, Carry Lift/Elevator, Reinforced Concrete, Parking, Fire Alarm,
- \* Environment: Shopping Center, Kindergarten, ATM, Bank, Municipality, Gas Station, Cafe, Drugstore, Drugstore / Medical, Entertainment Center, Elemantary School, Cafeteria, Nursery, Coiffure & Beauty Center, High School, Market, Game Park, Park, Restaurant, Health Center, District Bazaar, Veterinary, School,
- \* External Properties : Sheathing,
- \* Compound : Children Swimming Pool, Security, Parking Indoor, Social Facility, Gym, Swimming Pool, Swimming Pool (Indoor), Security Camera,
- \* Location: Near to Highway, Close to Public Transportation,