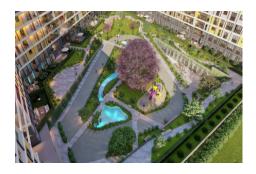

#### Advert No:f-494589-908

- \* Internal Properties : Alarm, Balcony, With master bathroom, Diaphone with screen, Security System,
- \* Building: Elevator / Lift, With Garden, Earthquake Regulation Proof, Earthquake Resistant, Fiber Internet, Pressure Tank, Intercom, Internet, Generator-Power Unit, In Compound, Water tank, Fire ladder, Carry Lift/Elevator, Reinforced Concrete, Parking, Fire Alarm,
- \* Environment: Shopping Center, Kindergarten, ATM, Bank, Municipality, Gas Station, Cafe, Drugstore, Drugstore / Medical, Entertainment Center, Elemantary School, Cafeteria, Nursery, Coiffure & Beauty Center, High School, Market, Game Park, Park, Restaurant, Health Center, District Bazaar, Veterinary, School,
- \* External Properties : Sheathing,
- \* Compound : Children Swimming Pool, Security, Parking Indoor, Social Facility, Gym, Swimming Pool, Swimming Pool (Indoor), Security Camera,
- \* Location: Near to Highway, Close to Public Transportation,