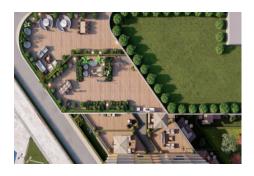

#### Advert No:f-494589-908

- \* Internal Properties : Alarm, Balcony, With master bathroom, Diaphone with screen, Security System,
- \* Building: Elevator / Lift, With Garden, Earthquake Regulation Proof, Earthquake Resistant, Fiber Internet, Pressure Tank, Intercom, Internet, Generator-Power Unit, In Compound, Water tank, Fire ladder, Carry Lift/Elevator, Reinforced Concrete, Parking, Fire Alarm,
- \* Environment: Shopping Center, Kindergarten, ATM, Bank, Municipality, Gas Station, Cafe, Drugstore, Drugstore / Medical, Entertainment Center, Elemantary School, Cafeteria, Nursery, Coiffure & Beauty Center, High School, Market, Game Park, Park, Restaurant, Health Center, District Bazaar, Veterinary, School,
- \* External Properties : Sheathing,
- \* Compound : Children Swimming Pool, Security, Parking Indoor, Social Facility, Gym, Swimming Pool, Swimming Pool (Indoor), Security Camera,
- \* Location: Near to Highway, Close to Public Transportation,