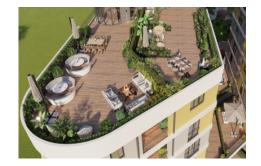

#### Advert No:f-494589-908

- \* Internal Properties : Alarm, Balcony, With master bathroom, Diaphone with screen, Security System,
- \* Building: Elevator / Lift, With Garden, Earthquake Regulation Proof, Earthquake Resistant, Fiber Internet, Pressure Tank, Intercom, Internet, Generator-Power Unit, In Compound, Water tank, Fire ladder, Carry Lift/Elevator, Reinforced Concrete, Parking, Fire Alarm,
- \* Environment: Shopping Center, Kindergarten, ATM, Bank, Municipality, Gas Station, Cafe, Drugstore, Drugstore / Medical, Entertainment Center, Elemantary School, Cafeteria, Nursery, Coiffure & Beauty Center, High School, Market, Game Park, Park, Restaurant, Health Center, District Bazaar, Veterinary, School,
- \* External Properties : Sheathing,
- \* Compound : Children Swimming Pool, Security, Parking Indoor, Social Facility, Gym, Swimming Pool, Swimming Pool (Indoor), Security Camera,
- \* Location: Near to Highway, Close to Public Transportation,