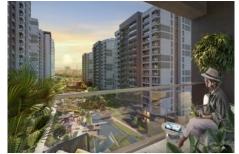

### 5. LEVENT KORUPARK - 4+1 RESIDENCE / APARTMENT Istanbul / Beşiktaş

For Sale - Apartment 25,044,000 TL | 216 m2 Istanbul / Beşiktaş

### Advert No:f-494589-948

- \* Internal Properties: Alarm, Built-in White Goods Kitchen, Steel Door, Formica Kitchen, Diaphone with screen, Security System,
- \* Building: Elevator / Lift, Earthquake Regulation Proof, Earthquake Resistant, Pressure Tank, Internet, Heat Proofing, Generator-Power Unit, Doorman, In Compound, Water tank, Fire ladder, Ground Survey, Reinforced Concrete, Parking, Fire Alarm,
- \* Environment: Shopping Center, Kindergarten, ATM, Bank, Gas Station, Cafe, Drugstore, Drugstore / Medical, Entertainment Center, Elemantary School, Cafeteria, Nursery, Coiffure & Beauty Center, High School, Market, Game Park, Park, Post Office, Restaurant, Health Center, District Bazaar, Veterinary, School,
- \* Compound : Children Swimming Pool, Fitness Center, Security, Parking Outdoor, Parking Indoor, Social Facility, Gym, Jogging / Walking Areas, Swimming Pool, Swimming Pool (Indoor), Sauna (General), Security Camera,
- \* Location : Near to Street, City View, Near to Highway, Close to Public Transportation, Close to Minibus Route, Close to Eurasia Tunnel, Close to TEM,