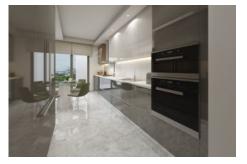

### Advert No:f-494589-948

- \* Internal Properties: Alarm, Built-in White Goods Kitchen, Steel Door, Formica Kitchen, Diaphone with screen, Security System,
- \* Building: Elevator / Lift, Earthquake Regulation Proof, Earthquake Resistant, Pressure Tank, Internet, Heat Proofing, Generator-Power Unit, Doorman, In Compound, Water tank, Fire ladder, Ground Survey, Reinforced Concrete, Parking, Fire Alarm,
- \* Environment: Shopping Center, Kindergarten, ATM, Bank, Gas Station, Cafe, Drugstore, Drugstore / Medical, Entertainment Center, Elemantary School, Cafeteria, Nursery, Coiffure & Beauty Center, High School, Market, Game Park, Park, Post Office, Restaurant, Health Center, District Bazaar, Veterinary, School,
- \* Compound : Children Swimming Pool, Fitness Center, Security, Parking Outdoor, Parking Indoor, Social Facility, Gym, Jogging / Walking Areas, Swimming Pool, Swimming Pool (Indoor), Sauna (General), Security Camera,
- \* Location : Near to Street, City View, Near to Highway, Close to Public Transportation, Close to Minibus Route, Close to Eurasia Tunnel, Close to TEM,