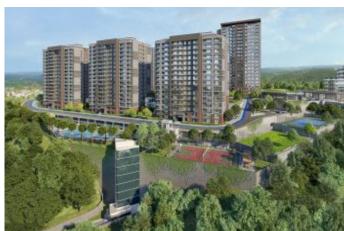

### 5. LEVENT KORUPARK - 4+1 RESIDENCE / APARTMENT Istanbul / Beşiktaş

For Sale - Apartment 25,044,000 TL | 216 m2 Istanbul / Beşiktaş

### Advert No:f-494589-948

- \* Internal Properties: Alarm, Built-in White Goods Kitchen, Steel Door, Formica Kitchen, Diaphone with screen, Security System,
- \* Building: Elevator / Lift, Earthquake Regulation Proof, Earthquake Resistant, Pressure Tank, Internet, Heat Proofing, Generator-Power Unit, Doorman, In Compound, Water tank, Fire ladder, Ground Survey, Reinforced Concrete, Parking, Fire Alarm,
- \* Environment: Shopping Center, Kindergarten, ATM, Bank, Gas Station, Cafe, Drugstore, Drugstore / Medical, Entertainment Center, Elemantary School, Cafeteria, Nursery, Coiffure & Beauty Center, High School, Market, Game Park, Park, Post Office, Restaurant, Health Center, District Bazaar, Veterinary, School,
- \* Compound : Children Swimming Pool, Fitness Center, Security, Parking Outdoor, Parking Indoor, Social Facility, Gym, Jogging / Walking Areas, Swimming Pool, Swimming Pool (Indoor), Sauna (General), Security Camera,
- \* Location : Near to Street, City View, Near to Highway, Close to Public Transportation, Close to Minibus Route, Close to Eurasia Tunnel, Close to TEM,