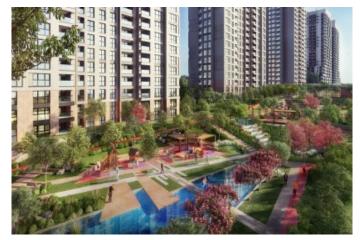

### Advert No:f-494589-948

- \* Internal Properties: Alarm, Built-in White Goods Kitchen, Steel Door, Formica Kitchen, Diaphone with screen, Security System,
- \* Building: Elevator / Lift, Earthquake Regulation Proof, Earthquake Resistant, Pressure Tank, Internet, Heat Proofing, Generator-Power Unit, Doorman, In Compound, Water tank, Fire ladder, Ground Survey, Reinforced Concrete, Parking, Fire Alarm,
- \* Environment: Shopping Center, Kindergarten, ATM, Bank, Gas Station, Cafe, Drugstore, Drugstore / Medical, Entertainment Center, Elemantary School, Cafeteria, Nursery, Coiffure & Beauty Center, High School, Market, Game Park, Park, Post Office, Restaurant, Health Center, District Bazaar, Veterinary, School,
- \* Compound : Children Swimming Pool, Fitness Center, Security, Parking Outdoor, Parking Indoor, Social Facility, Gym, Jogging / Walking Areas, Swimming Pool, Swimming Pool (Indoor), Sauna (General), Security Camera,
- \* Location : Near to Street, City View, Near to Highway, Close to Public Transportation, Close to Minibus Route, Close to Eurasia Tunnel, Close to TEM,