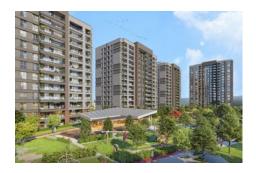

### 5. LEVENT KORUPARK - 4+1 RESIDENCE / APARTMENT Istanbul / Beşiktaş

For Sale - Apartment 25,044,000 TL | 216 m2 Istanbul / Beşiktaş

### Advert No:f-494589-948

- \* Internal Properties: Alarm, Built-in White Goods Kitchen, Steel Door, Formica Kitchen, Diaphone with screen, Security System,
- \* Building: Elevator / Lift, Earthquake Regulation Proof, Earthquake Resistant, Pressure Tank, Internet, Heat Proofing, Generator-Power Unit, Doorman, In Compound, Water tank, Fire ladder, Ground Survey, Reinforced Concrete, Parking, Fire Alarm,
- \* Environment: Shopping Center, Kindergarten, ATM, Bank, Gas Station, Cafe, Drugstore, Drugstore / Medical, Entertainment Center, Elemantary School, Cafeteria, Nursery, Coiffure & Beauty Center, High School, Market, Game Park, Park, Post Office, Restaurant, Health Center, District Bazaar, Veterinary, School,
- \* Compound : Children Swimming Pool, Fitness Center, Security, Parking Outdoor, Parking Indoor, Social Facility, Gym, Jogging / Walking Areas, Swimming Pool, Swimming Pool (Indoor), Sauna (General), Security Camera,
- \* Location : Near to Street, City View, Near to Highway, Close to Public Transportation, Close to Minibus Route, Close to Eurasia Tunnel, Close to TEM,