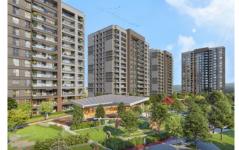

### Advert No:f-494589-948

- \* Internal Properties: Alarm, Built-in White Goods Kitchen, Steel Door, Formica Kitchen, Diaphone with screen, Security System,
- \* Building: Elevator / Lift, Earthquake Regulation Proof, Earthquake Resistant, Pressure Tank, Internet, Heat Proofing, Generator-Power Unit, Doorman, In Compound, Water tank, Fire ladder, Ground Survey, Reinforced Concrete, Parking, Fire Alarm,
- \* Environment: Shopping Center, Kindergarten, ATM, Bank, Gas Station, Cafe, Drugstore, Drugstore / Medical, Entertainment Center, Elemantary School, Cafeteria, Nursery, Coiffure & Beauty Center, High School, Market, Game Park, Park, Post Office, Restaurant, Health Center, District Bazaar, Veterinary, School,
- \* Compound : Children Swimming Pool, Fitness Center, Security, Parking Outdoor, Parking Indoor, Social Facility, Gym, Jogging / Walking Areas, Swimming Pool, Swimming Pool (Indoor), Sauna (General), Security Camera,
- \* Location : Near to Street, City View, Near to Highway, Close to Public Transportation, Close to Minibus Route, Close to Eurasia Tunnel, Close to TEM,