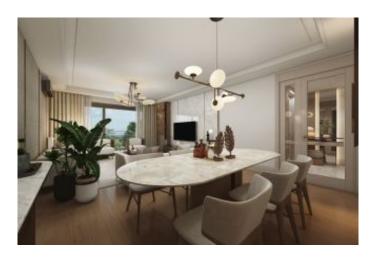

# Rooms: # Saloons: 1 # Baths: 2

Type of Property: Apartment Flat Property Condition: Under Construction

> Usage Status: **Empty**

> > Heating: **Central Heating**

Building Floor Number: Property Direction: South

### Advert No:f-494589-948

- \* Internal Properties: Alarm, Built-in White Goods Kitchen, Steel Door, Formica Kitchen, Diaphone with screen, Security System,
- \* Building: Elevator / Lift, Earthquake Regulation Proof, Earthquake Resistant, Pressure Tank, Internet, Heat Proofing, Generator-Power Unit, Doorman, In Compound, Water tank, Fire ladder, Ground Survey, Reinforced Concrete, Parking, Fire Alarm,
- \* Environment: Shopping Center, Kindergarten, ATM, Bank, Gas Station, Cafe, Drugstore, Drugstore / Medical, Entertainment Center, Elemantary School, Cafeteria, Nursery, Coiffure & Beauty Center, High School, Market, Game Park, Park, Post Office, Restaurant, Health Center, District Bazaar, Veterinary, School,
- \* Compound : Children Swimming Pool, Fitness Center, Security, Parking Outdoor, Parking Indoor, Social Facility, Gym, Jogging / Walking Areas, Swimming Pool, Swimming Pool (Indoor), Sauna (General), Security Camera,
- \* Location : Near to Street, City View, Near to Highway, Close to Public Transportation, Close to Minibus Route, Close to Eurasia Tunnel, Close to TEM,