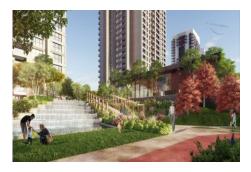

### 5. LEVENT KORUPARK - 4+1 RESIDENCE / APARTMENT Istanbul / Beşiktaş

For Sale - Apartment 25,044,000 TL | 216 m2 Istanbul / Beşiktaş

### Advert No:f-494589-948

- \* Internal Properties: Alarm, Built-in White Goods Kitchen, Steel Door, Formica Kitchen, Diaphone with screen, Security System,
- \* Building: Elevator / Lift, Earthquake Regulation Proof, Earthquake Resistant, Pressure Tank, Internet, Heat Proofing, Generator-Power Unit, Doorman, In Compound, Water tank, Fire ladder, Ground Survey, Reinforced Concrete, Parking, Fire Alarm,
- \* Environment: Shopping Center, Kindergarten, ATM, Bank, Gas Station, Cafe, Drugstore, Drugstore / Medical, Entertainment Center, Elemantary School, Cafeteria, Nursery, Coiffure & Beauty Center, High School, Market, Game Park, Park, Post Office, Restaurant, Health Center, District Bazaar, Veterinary, School,
- \* Compound : Children Swimming Pool, Fitness Center, Security, Parking Outdoor, Parking Indoor, Social Facility, Gym, Jogging / Walking Areas, Swimming Pool, Swimming Pool (Indoor), Sauna (General), Security Camera,
- \* Location : Near to Street, City View, Near to Highway, Close to Public Transportation, Close to Minibus Route, Close to Eurasia Tunnel, Close to TEM,