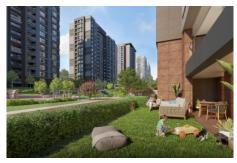

### 5. LEVENT KORUPARK - 4+1 RESIDENCE / APARTMENT Istanbul / Beşiktaş

For Sale - Apartment 25,044,000 TL | 216 m2 Istanbul / Beşiktaş

### Advert No:f-494589-948

- \* Internal Properties: Alarm, Built-in White Goods Kitchen, Steel Door, Formica Kitchen, Diaphone with screen, Security System,
- \* Building: Elevator / Lift, Earthquake Regulation Proof, Earthquake Resistant, Pressure Tank, Internet, Heat Proofing, Generator-Power Unit, Doorman, In Compound, Water tank, Fire ladder, Ground Survey, Reinforced Concrete, Parking, Fire Alarm,
- \* Environment: Shopping Center, Kindergarten, ATM, Bank, Gas Station, Cafe, Drugstore, Drugstore / Medical, Entertainment Center, Elemantary School, Cafeteria, Nursery, Coiffure & Beauty Center, High School, Market, Game Park, Park, Post Office, Restaurant, Health Center, District Bazaar, Veterinary, School,
- \* Compound : Children Swimming Pool, Fitness Center, Security, Parking Outdoor, Parking Indoor, Social Facility, Gym, Jogging / Walking Areas, Swimming Pool, Swimming Pool (Indoor), Sauna (General), Security Camera,
- \* Location : Near to Street, City View, Near to Highway, Close to Public Transportation, Close to Minibus Route, Close to Eurasia Tunnel, Close to TEM,