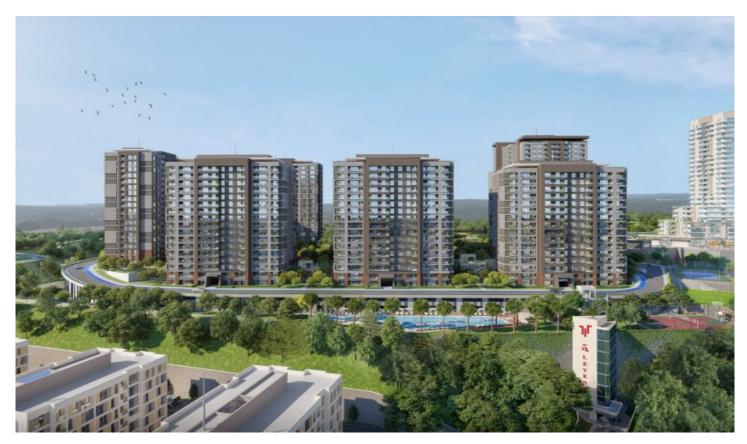

### 5. LEVENT KORUPARK - 4+1 RESIDENCE / APARTMENT Istanbul / Beşiktaş

For Sale - Apartment 25,044,000 TL | 216 m2 Istanbul / Beşiktaş

### Advert No:f-494589-948

- \* Internal Properties: Alarm, Built-in White Goods Kitchen, Steel Door, Formica Kitchen, Diaphone with screen, Security System,
- \* Building: Elevator / Lift, Earthquake Regulation Proof, Earthquake Resistant, Pressure Tank, Internet, Heat Proofing, Generator-Power Unit, Doorman, In Compound, Water tank, Fire ladder, Ground Survey, Reinforced Concrete, Parking, Fire Alarm,
- \* Environment: Shopping Center, Kindergarten, ATM, Bank, Gas Station, Cafe, Drugstore, Drugstore / Medical, Entertainment Center, Elemantary School, Cafeteria, Nursery, Coiffure & Beauty Center, High School, Market, Game Park, Park, Post Office, Restaurant, Health Center, District Bazaar, Veterinary, School,
- \* Compound : Children Swimming Pool, Fitness Center, Security, Parking Outdoor, Parking Indoor, Social Facility, Gym, Jogging / Walking Areas, Swimming Pool, Swimming Pool (Indoor), Sauna (General), Security Camera,
- \* Location : Near to Street, City View, Near to Highway, Close to Public Transportation, Close to Minibus Route, Close to Eurasia Tunnel, Close to TEM,