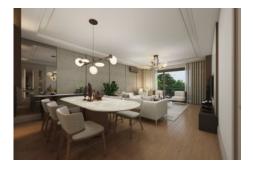

### 5. LEVENT KORUPARK - 4+1 RESIDENCE / APARTMENT Istanbul / Beşiktaş

For Sale - Apartment 25,044,000 TL | 216 m2 Istanbul / Beşiktaş

### Advert No:f-494589-948

- \* Internal Properties: Alarm, Built-in White Goods Kitchen, Steel Door, Formica Kitchen, Diaphone with screen, Security System,
- \* Building: Elevator / Lift, Earthquake Regulation Proof, Earthquake Resistant, Pressure Tank, Internet, Heat Proofing, Generator-Power Unit, Doorman, In Compound, Water tank, Fire ladder, Ground Survey, Reinforced Concrete, Parking, Fire Alarm,
- \* Environment: Shopping Center, Kindergarten, ATM, Bank, Gas Station, Cafe, Drugstore, Drugstore / Medical, Entertainment Center, Elemantary School, Cafeteria, Nursery, Coiffure & Beauty Center, High School, Market, Game Park, Park, Post Office, Restaurant, Health Center, District Bazaar, Veterinary, School,
- \* Compound : Children Swimming Pool, Fitness Center, Security, Parking Outdoor, Parking Indoor, Social Facility, Gym, Jogging / Walking Areas, Swimming Pool, Swimming Pool (Indoor), Sauna (General), Security Camera,
- \* Location : Near to Street, City View, Near to Highway, Close to Public Transportation, Close to Minibus Route, Close to Eurasia Tunnel, Close to TEM,