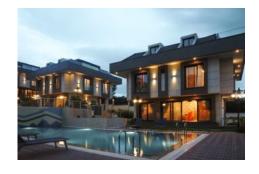

## EMPEROR VİLLAS - 7+1 VİLLAS Istanbul / Beylikdüzü

For Sale - Apartment 980,000 \$ | 340 m2 Istanbul / Beylikdüzü

## Advert No:f-494589-949

- \* Internal Properties: Alarm, Balcony, White-Goods, Laundry room, Steel Door, Shower cabin, With master bathroom, Dressing Room, Diaphone with screen, Cellar, Furnished, Kitchen Natural Gas, Special Decoration, Jalousie, Sauna, Terrace, High Ceiling, Security System, Furnished,
- \* Building: Garden Wall, With Garden, Earthquake Regulation Proof, Earthquake Resistant, Pressure Tank, Internet, Heat Proofing, Generator-Power Unit, Doorman, In Compound, Water tank, Fire ladder, Ground Survey, Reinforced Concrete, Fence, Parking, Fire Alarm,
- \* Environment : Shopping Center, Kindergarten, ATM, Bank, Gas Station, Cafe, Drugstore, Drugstore / Medical, Entertainment Center, Elemantary School, Cafeteria, Nursery, Coiffure & Beauty Center, High School, Market, Game Park, Park, Post Office, Restaurant, Health Center, District Bazaar, Veterinary, School,
- \* External Properties : Sheathing,
- \* Compound : Children Swimming Pool, Fitness Center, Security, Parking Outdoor, Parking Indoor, Social Facility, Gym, Jogging / Walking Areas, Swimming Pool, Sauna (General), Garden Private, Security Camera,
- \* Location : Near to Street, Near the Sea, Near to E5 Haighway, Sea View, Close to Public Transportation, Close to Minibus Route,