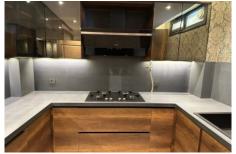

## Advert No:f-494589-949

- \* Internal Properties: Alarm, Balcony, White-Goods, Laundry room, Steel Door, Shower cabin, With master bathroom, Dressing Room, Diaphone with screen, Cellar, Furnished, Kitchen Natural Gas, Special Decoration, Jalousie, Sauna, Terrace, High Ceiling, Security System, Furnished,
- \* Building: Garden Wall, With Garden, Earthquake Regulation Proof, Earthquake Resistant, Pressure Tank, Internet, Heat Proofing, Generator-Power Unit, Doorman, In Compound, Water tank, Fire ladder, Ground Survey, Reinforced Concrete, Fence, Parking, Fire Alarm,
- \* Environment : Shopping Center, Kindergarten, ATM, Bank, Gas Station, Cafe, Drugstore, Drugstore / Medical, Entertainment Center, Elemantary School, Cafeteria, Nursery, Coiffure & Beauty Center, High School, Market, Game Park, Park, Post Office, Restaurant, Health Center, District Bazaar, Veterinary, School,
- \* External Properties : Sheathing,
- \* Compound : Children Swimming Pool, Fitness Center, Security, Parking Outdoor, Parking Indoor, Social Facility, Gym, Jogging / Walking Areas, Swimming Pool, Sauna (General), Garden Private, Security Camera,
- \* Location : Near to Street, Near the Sea, Near to E5 Haighway, Sea View, Close to Public Transportation, Close to Minibus Route,