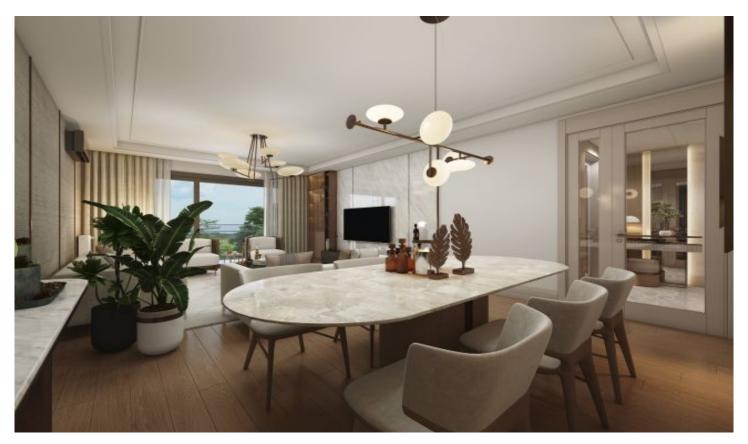

# 5. LEVENT KORUPARK - 1+1 Flat Istanbul / Beşiktaş

For Sale - Apartment 13,000,000 TL | 84 m2 Istanbul / Beşiktaş

#### Номер объявления:f-494589-975

- \* Internal Properties : Alarm, Built-in White Goods Kitchen, Steel Door, Diaphone with screen, Security System,
- \* Building: Elevator / Lift, Earthquake Regulation Proof, Earthquake Resistant, Pressure Tank, Internet, Heat Proofing, Generator-Power Unit, Doorman, In Compound, Water tank, Fire ladder, Ground Survey, Reinforced Concrete, Parking, Fire Alarm,
- \* Environment: Shopping Center, Kindergarten, ATM, Bank, Gas Station, Cafe, Drugstore, Drugstore / Medical, Entertainment Center, Elemantary School, Cafeteria, Nursery, Coiffure & Beauty Center, High School, Market, Game Park, Park, Post Office, Restaurant, Health Center, District Bazaar, Veterinary, School,
- \* Compound : Children Swimming Pool, Fitness Center, Security, Parking Outdoor, Parking Indoor, Social Facility, Gym, Jogging / Walking Areas, Swimming Pool, Swimming Pool (Indoor), Sauna (General), Security Camera,
- \* Location : Near to Street, City View, Near to Highway, Close to Public Transportation, Close to Minibus Route, Close to Eurasia Tunnel, Close to TEM,