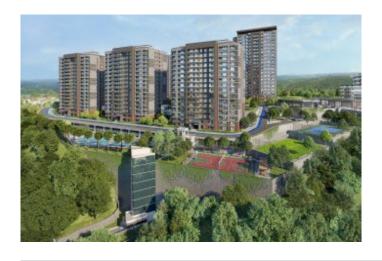

#### Номер объявления:f-494589-975

- \* Internal Properties : Alarm, Built-in White Goods Kitchen, Steel Door, Diaphone with screen, Security System,
- \* Building: Elevator / Lift, Earthquake Regulation Proof, Earthquake Resistant, Pressure Tank, Internet, Heat Proofing, Generator-Power Unit, Doorman, In Compound, Water tank, Fire ladder, Ground Survey, Reinforced Concrete, Parking, Fire Alarm,
- \* Environment: Shopping Center, Kindergarten, ATM, Bank, Gas Station, Cafe, Drugstore, Drugstore / Medical, Entertainment Center, Elemantary School, Cafeteria, Nursery, Coiffure & Beauty Center, High School, Market, Game Park, Park, Post Office, Restaurant, Health Center, District Bazaar, Veterinary, School,
- \* Compound : Children Swimming Pool, Fitness Center, Security, Parking Outdoor, Parking Indoor, Social Facility, Gym, Jogging / Walking Areas, Swimming Pool, Swimming Pool (Indoor), Sauna (General), Security Camera,
- \* Location : Near to Street, City View, Near to Highway, Close to Public Transportation, Close to Minibus Route, Close to Eurasia Tunnel, Close to TEM,