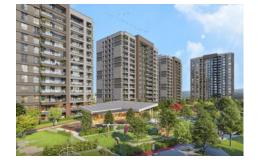

# 5. LEVENT KORUPARK - 1+1 Flat Istanbul / Beşiktaş

For Sale - Apartment 13,000,000 TL | 84 m2 Istanbul / Beşiktaş

#### Номер объявления:f-494589-975

- \* Internal Properties : Alarm, Built-in White Goods Kitchen, Steel Door, Diaphone with screen, Security System,
- \* Building: Elevator / Lift, Earthquake Regulation Proof, Earthquake Resistant, Pressure Tank, Internet, Heat Proofing, Generator-Power Unit, Doorman, In Compound, Water tank, Fire ladder, Ground Survey, Reinforced Concrete, Parking, Fire Alarm,
- \* Environment: Shopping Center, Kindergarten, ATM, Bank, Gas Station, Cafe, Drugstore, Drugstore / Medical, Entertainment Center, Elemantary School, Cafeteria, Nursery, Coiffure & Beauty Center, High School, Market, Game Park, Park, Post Office, Restaurant, Health Center, District Bazaar, Veterinary, School,
- \* Compound : Children Swimming Pool, Fitness Center, Security, Parking Outdoor, Parking Indoor, Social Facility, Gym, Jogging / Walking Areas, Swimming Pool, Swimming Pool (Indoor), Sauna (General), Security Camera,
- \* Location : Near to Street, City View, Near to Highway, Close to Public Transportation, Close to Minibus Route, Close to Eurasia Tunnel, Close to TEM,