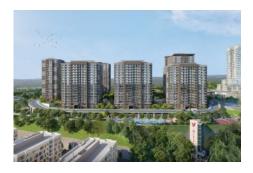

# 5. LEVENT KORUPARK - 1+1 Flat Istanbul / Beşiktaş

For Sale - Apartment 13,000,000 TL | 84 m2 Istanbul / Beşiktaş

#### Номер объявления:f-494589-975

- \* Internal Properties : Alarm, Built-in White Goods Kitchen, Steel Door, Diaphone with screen, Security System,
- \* Building: Elevator / Lift, Earthquake Regulation Proof, Earthquake Resistant, Pressure Tank, Internet, Heat Proofing, Generator-Power Unit, Doorman, In Compound, Water tank, Fire ladder, Ground Survey, Reinforced Concrete, Parking, Fire Alarm,
- \* Environment: Shopping Center, Kindergarten, ATM, Bank, Gas Station, Cafe, Drugstore, Drugstore / Medical, Entertainment Center, Elemantary School, Cafeteria, Nursery, Coiffure & Beauty Center, High School, Market, Game Park, Park, Post Office, Restaurant, Health Center, District Bazaar, Veterinary, School,
- \* Compound : Children Swimming Pool, Fitness Center, Security, Parking Outdoor, Parking Indoor, Social Facility, Gym, Jogging / Walking Areas, Swimming Pool, Swimming Pool (Indoor), Sauna (General), Security Camera,
- \* Location : Near to Street, City View, Near to Highway, Close to Public Transportation, Close to Minibus Route, Close to Eurasia Tunnel, Close to TEM,