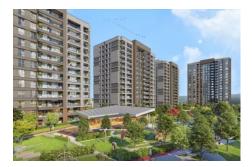

# 5. LEVENT KORUPARK - 1+1 Flat Istanbul / Beşiktaş

For Sale - Apartment 13,000,000 TL | 84 m2 Istanbul / Beşiktaş

#### Номер объявления:f-494589-975

- \* Internal Properties : Alarm, Built-in White Goods Kitchen, Steel Door, Diaphone with screen, Security System,
- \* Building: Elevator / Lift, Earthquake Regulation Proof, Earthquake Resistant, Pressure Tank, Internet, Heat Proofing, Generator-Power Unit, Doorman, In Compound, Water tank, Fire ladder, Ground Survey, Reinforced Concrete, Parking, Fire Alarm,
- \* Environment: Shopping Center, Kindergarten, ATM, Bank, Gas Station, Cafe, Drugstore, Drugstore / Medical, Entertainment Center, Elemantary School, Cafeteria, Nursery, Coiffure & Beauty Center, High School, Market, Game Park, Park, Post Office, Restaurant, Health Center, District Bazaar, Veterinary, School,
- \* Compound : Children Swimming Pool, Fitness Center, Security, Parking Outdoor, Parking Indoor, Social Facility, Gym, Jogging / Walking Areas, Swimming Pool, Swimming Pool (Indoor), Sauna (General), Security Camera,
- \* Location : Near to Street, City View, Near to Highway, Close to Public Transportation, Close to Minibus Route, Close to Eurasia Tunnel, Close to TEM,