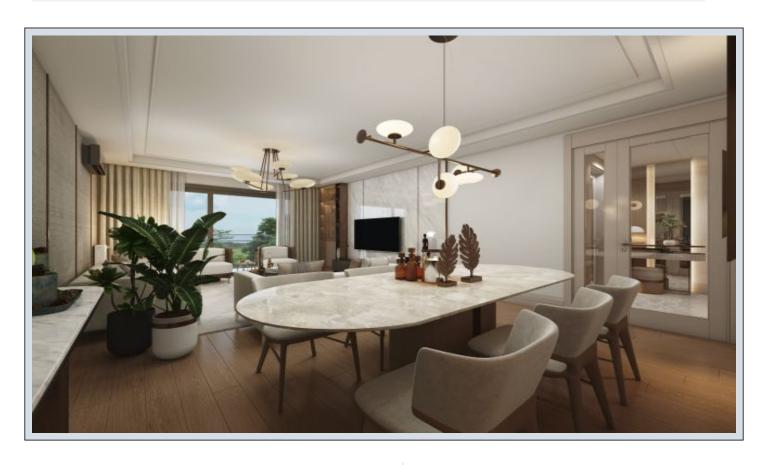

# 5. LEVENT KORUPARK - 1+1 Flat Istanbul / Beşiktaş

For Sale - Apartment 13,000,000 TL | 84 m2 Istanbul / Beşiktaş

#### Номер объявления:f-494589-975

- \* Internal Properties : Alarm, Built-in White Goods Kitchen, Steel Door, Diaphone with screen, Security System,
- \* Building: Elevator / Lift, Earthquake Regulation Proof, Earthquake Resistant, Pressure Tank, Internet, Heat Proofing, Generator-Power Unit, Doorman, In Compound, Water tank, Fire ladder, Ground Survey, Reinforced Concrete, Parking, Fire Alarm,
- \* Environment: Shopping Center, Kindergarten, ATM, Bank, Gas Station, Cafe, Drugstore, Drugstore / Medical, Entertainment Center, Elemantary School, Cafeteria, Nursery, Coiffure & Beauty Center, High School, Market, Game Park, Park, Post Office, Restaurant, Health Center, District Bazaar, Veterinary, School,
- \* Compound : Children Swimming Pool, Fitness Center, Security, Parking Outdoor, Parking Indoor, Social Facility, Gym, Jogging / Walking Areas, Swimming Pool, Swimming Pool (Indoor), Sauna (General), Security Camera,
- \* Location : Near to Street, City View, Near to Highway, Close to Public Transportation, Close to Minibus Route, Close to Eurasia Tunnel, Close to TEM,