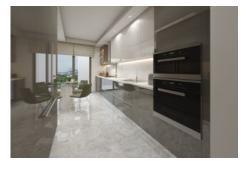

# 5. LEVENT KORUPARK - 1+1 Flat Istanbul / Beşiktaş

For Sale - Apartment 13,000,000 TL | 84 m2 Istanbul / Beşiktaş

#### Номер объявления:f-494589-975

- \* Internal Properties : Alarm, Built-in White Goods Kitchen, Steel Door, Diaphone with screen, Security System,
- \* Building: Elevator / Lift, Earthquake Regulation Proof, Earthquake Resistant, Pressure Tank, Internet, Heat Proofing, Generator-Power Unit, Doorman, In Compound, Water tank, Fire ladder, Ground Survey, Reinforced Concrete, Parking, Fire Alarm,
- \* Environment: Shopping Center, Kindergarten, ATM, Bank, Gas Station, Cafe, Drugstore, Drugstore / Medical, Entertainment Center, Elemantary School, Cafeteria, Nursery, Coiffure & Beauty Center, High School, Market, Game Park, Park, Post Office, Restaurant, Health Center, District Bazaar, Veterinary, School,
- \* Compound : Children Swimming Pool, Fitness Center, Security, Parking Outdoor, Parking Indoor, Social Facility, Gym, Jogging / Walking Areas, Swimming Pool, Swimming Pool (Indoor), Sauna (General), Security Camera,
- \* Location : Near to Street, City View, Near to Highway, Close to Public Transportation, Close to Minibus Route, Close to Eurasia Tunnel, Close to TEM,