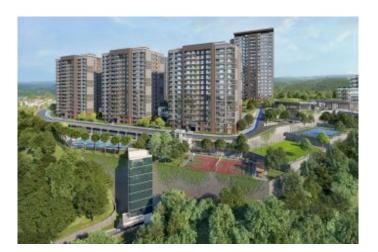

## 5. LEVENT KORUPARK - 2+1 RESİDENCE / APARTMENT Istanbul / Beşiktaş

For Sale - Apartment 16,000,000 TL | 111 m2 Istanbul / Beşiktaş

- # Rooms : 2
- # Saloons : 1
  - # Baths : 2
- Type of Property : Apartment Flat
- Property Condition : Under Construction
- Usage Status :
  - Heating : Central Heating
- Building Floor Number :
  - Property Direction :
    - East
    - West

## GALAXY

REALTY GALAXY Phone +90 542-811 80 80 Mobile Phone +90 533-382 39 79 Fax +90 212-855 74 75 Yavuz Sultan Selim Bulvarı Büyükçekmece / Büyükçekmece 34528 , Istanbul

Advert No:f-494589-977

- \* Internal Properties : Alarm, Built-in White Goods Kitchen, Steel Door, Formica Kitchen, Diaphone with screen, Security System,
- \* Building : Elevator / Lift, Earthquake Regulation Proof, Earthquake Resistant, Pressure Tank, Internet, Heat Proofing, Generator-Power Unit, Doorman, In Compound, Water tank, Fire ladder, Ground Survey, Reinforced Concrete, Parking, Fire Alarm,
- \* Environment : Shopping Center, Kindergarten, ATM, Bank, Gas Station, Cafe, Drugstore, Drugstore / Medical, Entertainment Center, Elemantary School, Cafeteria, Nursery, Coiffure & Beauty Center, High School, Market, Game Park, Park, Post Office, Restaurant, Health Center, District Bazaar, Veterinary, School,
- \* Compound : Children Swimming Pool, Fitness Center, Security, Parking Outdoor, Parking Indoor, Social Facility, Gym, Jogging / Walking Areas, Swimming Pool, Swimming Pool (Indoor), Sauna (General), Security Camera,
- \* Location : Near to Street, City View, Near to Highway, Close to Public Transportation, Close to Minibus Route, Close to Eurasia Tunnel, Close to TEM,