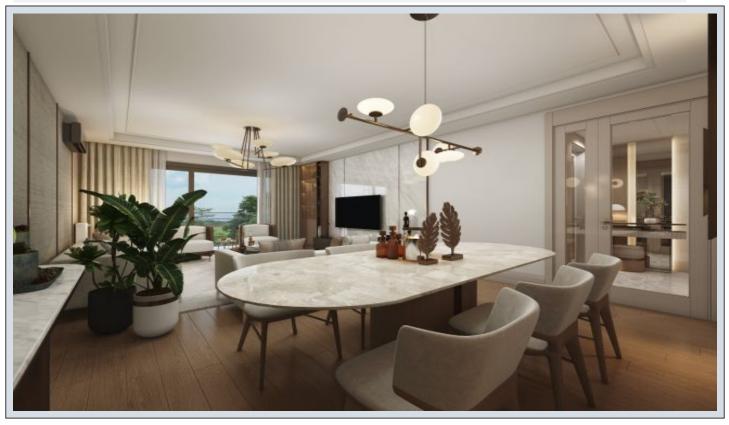

## 5. LEVENT KORUPARK - 2+1 RESİDENCE / APARTMENT Istanbul / Beşiktaş

For Sale - Apartment 16,000,000 TL | 111 m2 Istanbul / Beşiktaş

- # Rooms : 2
- # Saloons : 1
  - # Baths : 2
- Type of Property : Apartment Flat
- Property Condition : Under Construction
- Usage Status :
  - Heating : Central Heating
- Building Floor Number :
  - Property Direction :
    - East
    - West

## GALAXY

REALTY GALAXY Phone +90 542-811 80 80 Mobile Phone +90 533-382 39 79 Fax +90 212-855 74 75 Yavuz Sultan Selim Bulvarı Büyükçekmece / Büyükçekmece 34528 , Istanbul

Advert No:f-494589-977

- \* Internal Properties : Alarm, Built-in White Goods Kitchen, Steel Door, Formica Kitchen, Diaphone with screen, Security System,
- \* Building : Elevator / Lift, Earthquake Regulation Proof, Earthquake Resistant, Pressure Tank, Internet, Heat Proofing, Generator-Power Unit, Doorman, In Compound, Water tank, Fire ladder, Ground Survey, Reinforced Concrete, Parking, Fire Alarm,
- \* Environment : Shopping Center, Kindergarten, ATM, Bank, Gas Station, Cafe, Drugstore, Drugstore / Medical, Entertainment Center, Elemantary School, Cafeteria, Nursery, Coiffure & Beauty Center, High School, Market, Game Park, Park, Post Office, Restaurant, Health Center, District Bazaar, Veterinary, School,
- \* Compound : Children Swimming Pool, Fitness Center, Security, Parking Outdoor, Parking Indoor, Social Facility, Gym, Jogging / Walking Areas, Swimming Pool, Swimming Pool (Indoor), Sauna (General), Security Camera,
- \* Location : Near to Street, City View, Near to Highway, Close to Public Transportation, Close to Minibus Route, Close to Eurasia Tunnel, Close to TEM,