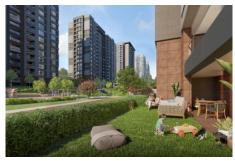

## 5. LEVENT KORUPARK - 3+1 RESIDENCE / APARTMENT Istanbul / Beşiktaş

For Sale - Apartment 19,000,000 TL | 177 m2 Istanbul / Beşiktaş

### Advert No:f-494589-979

- \* Internal Properties: Alarm, Built-in White Goods Kitchen, Steel Door, Formica Kitchen, Diaphone with screen, Security System,
- \* Building: Elevator / Lift, Earthquake Regulation Proof, Earthquake Resistant, Pressure Tank, Internet, Heat Proofing, Generator-Power Unit, Doorman, In Compound, Water tank, Fire ladder, Ground Survey, Reinforced Concrete, Parking, Fire Alarm,
- \* Environment: Shopping Center, Kindergarten, ATM, Bank, Gas Station, Cafe, Drugstore, Drugstore / Medical, Entertainment Center, Elemantary School, Cafeteria, Nursery, Coiffure & Beauty Center, High School, Market, Game Park, Park, Post Office, Restaurant, Health Center, District Bazaar, Veterinary, School,
- \* Compound : Children Swimming Pool, Fitness Center, Security, Parking Outdoor, Parking Indoor, Social Facility, Gym, Jogging / Walking Areas, Swimming Pool, Swimming Pool (Indoor), Sauna (General), Security Camera,
- \* Location : Near to Street, City View, Near to Highway, Close to Public Transportation, Close to Minibus Route, Close to Eurasia Tunnel, Close to TEM,