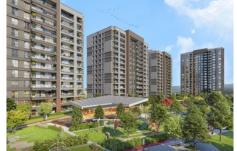

## 5. LEVENT KORUPARK - 3+1 RESIDENCE / APARTMENT Istanbul / Beşiktaş

For Sale - Apartment 19,000,000 TL | 177 m2 Istanbul / Beşiktaş

### Advert No:f-494589-979

- \* Internal Properties: Alarm, Built-in White Goods Kitchen, Steel Door, Formica Kitchen, Diaphone with screen, Security System,
- \* Building: Elevator / Lift, Earthquake Regulation Proof, Earthquake Resistant, Pressure Tank, Internet, Heat Proofing, Generator-Power Unit, Doorman, In Compound, Water tank, Fire ladder, Ground Survey, Reinforced Concrete, Parking, Fire Alarm,
- \* Environment: Shopping Center, Kindergarten, ATM, Bank, Gas Station, Cafe, Drugstore, Drugstore / Medical, Entertainment Center, Elemantary School, Cafeteria, Nursery, Coiffure & Beauty Center, High School, Market, Game Park, Park, Post Office, Restaurant, Health Center, District Bazaar, Veterinary, School,
- \* Compound : Children Swimming Pool, Fitness Center, Security, Parking Outdoor, Parking Indoor, Social Facility, Gym, Jogging / Walking Areas, Swimming Pool, Swimming Pool (Indoor), Sauna (General), Security Camera,
- \* Location : Near to Street, City View, Near to Highway, Close to Public Transportation, Close to Minibus Route, Close to Eurasia Tunnel, Close to TEM,