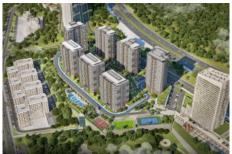

### Advert No:f-494589-979

- \* Internal Properties: Alarm, Built-in White Goods Kitchen, Steel Door, Formica Kitchen, Diaphone with screen, Security System,
- \* Building: Elevator / Lift, Earthquake Regulation Proof, Earthquake Resistant, Pressure Tank, Internet, Heat Proofing, Generator-Power Unit, Doorman, In Compound, Water tank, Fire ladder, Ground Survey, Reinforced Concrete, Parking, Fire Alarm,
- \* Environment: Shopping Center, Kindergarten, ATM, Bank, Gas Station, Cafe, Drugstore, Drugstore / Medical, Entertainment Center, Elemantary School, Cafeteria, Nursery, Coiffure & Beauty Center, High School, Market, Game Park, Park, Post Office, Restaurant, Health Center, District Bazaar, Veterinary, School,
- \* Compound : Children Swimming Pool, Fitness Center, Security, Parking Outdoor, Parking Indoor, Social Facility, Gym, Jogging / Walking Areas, Swimming Pool, Swimming Pool (Indoor), Sauna (General), Security Camera,
- \* Location : Near to Street, City View, Near to Highway, Close to Public Transportation, Close to Minibus Route, Close to Eurasia Tunnel, Close to TEM,