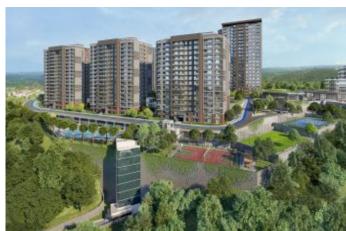

### Advert No:f-494589-979

- \* Internal Properties: Alarm, Built-in White Goods Kitchen, Steel Door, Formica Kitchen, Diaphone with screen, Security System,
- \* Building: Elevator / Lift, Earthquake Regulation Proof, Earthquake Resistant, Pressure Tank, Internet, Heat Proofing, Generator-Power Unit, Doorman, In Compound, Water tank, Fire ladder, Ground Survey, Reinforced Concrete, Parking, Fire Alarm,
- \* Environment: Shopping Center, Kindergarten, ATM, Bank, Gas Station, Cafe, Drugstore, Drugstore / Medical, Entertainment Center, Elemantary School, Cafeteria, Nursery, Coiffure & Beauty Center, High School, Market, Game Park, Park, Post Office, Restaurant, Health Center, District Bazaar, Veterinary, School,
- \* Compound : Children Swimming Pool, Fitness Center, Security, Parking Outdoor, Parking Indoor, Social Facility, Gym, Jogging / Walking Areas, Swimming Pool, Swimming Pool (Indoor), Sauna (General), Security Camera,
- \* Location : Near to Street, City View, Near to Highway, Close to Public Transportation, Close to Minibus Route, Close to Eurasia Tunnel, Close to TEM,