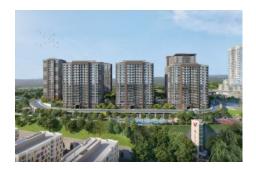

## 5. LEVENT KORUPARK - 3+1 RESIDENCE / APARTMENT Istanbul / Beşiktaş

For Sale - Apartment 19,000,000 TL | 177 m2 Istanbul / Beşiktaş

### Advert No:f-494589-979

- \* Internal Properties: Alarm, Built-in White Goods Kitchen, Steel Door, Formica Kitchen, Diaphone with screen, Security System,
- \* Building: Elevator / Lift, Earthquake Regulation Proof, Earthquake Resistant, Pressure Tank, Internet, Heat Proofing, Generator-Power Unit, Doorman, In Compound, Water tank, Fire ladder, Ground Survey, Reinforced Concrete, Parking, Fire Alarm,
- \* Environment: Shopping Center, Kindergarten, ATM, Bank, Gas Station, Cafe, Drugstore, Drugstore / Medical, Entertainment Center, Elemantary School, Cafeteria, Nursery, Coiffure & Beauty Center, High School, Market, Game Park, Park, Post Office, Restaurant, Health Center, District Bazaar, Veterinary, School,
- \* Compound : Children Swimming Pool, Fitness Center, Security, Parking Outdoor, Parking Indoor, Social Facility, Gym, Jogging / Walking Areas, Swimming Pool, Swimming Pool (Indoor), Sauna (General), Security Camera,
- \* Location : Near to Street, City View, Near to Highway, Close to Public Transportation, Close to Minibus Route, Close to Eurasia Tunnel, Close to TEM,