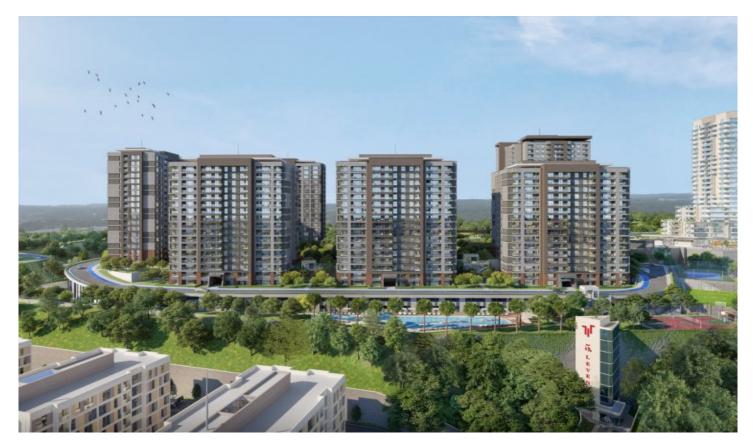

## 5. LEVENT KORUPARK - 3+1 RESIDENCE / APARTMENT Istanbul / Beşiktaş

For Sale - Apartment 19,000,000 TL | 177 m2 Istanbul / Beşiktaş

### Advert No:f-494589-979

- \* Internal Properties: Alarm, Built-in White Goods Kitchen, Steel Door, Formica Kitchen, Diaphone with screen, Security System,
- \* Building: Elevator / Lift, Earthquake Regulation Proof, Earthquake Resistant, Pressure Tank, Internet, Heat Proofing, Generator-Power Unit, Doorman, In Compound, Water tank, Fire ladder, Ground Survey, Reinforced Concrete, Parking, Fire Alarm,
- \* Environment: Shopping Center, Kindergarten, ATM, Bank, Gas Station, Cafe, Drugstore, Drugstore / Medical, Entertainment Center, Elemantary School, Cafeteria, Nursery, Coiffure & Beauty Center, High School, Market, Game Park, Park, Post Office, Restaurant, Health Center, District Bazaar, Veterinary, School,
- \* Compound : Children Swimming Pool, Fitness Center, Security, Parking Outdoor, Parking Indoor, Social Facility, Gym, Jogging / Walking Areas, Swimming Pool, Swimming Pool (Indoor), Sauna (General), Security Camera,
- \* Location : Near to Street, City View, Near to Highway, Close to Public Transportation, Close to Minibus Route, Close to Eurasia Tunnel, Close to TEM,