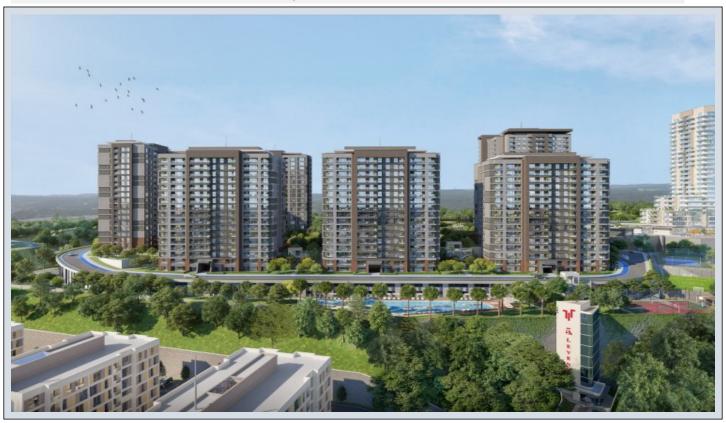

## 5. LEVENT KORUPARK - 3+1 RESIDENCE / APARTMENT Istanbul / Beşiktaş

For Sale - Apartment 19,000,000 TL | 177 m2 Istanbul / Beşiktaş

### Advert No:f-494589-979

- \* Internal Properties: Alarm, Built-in White Goods Kitchen, Steel Door, Formica Kitchen, Diaphone with screen, Security System,
- \* Building: Elevator / Lift, Earthquake Regulation Proof, Earthquake Resistant, Pressure Tank, Internet, Heat Proofing, Generator-Power Unit, Doorman, In Compound, Water tank, Fire ladder, Ground Survey, Reinforced Concrete, Parking, Fire Alarm,
- \* Environment: Shopping Center, Kindergarten, ATM, Bank, Gas Station, Cafe, Drugstore, Drugstore / Medical, Entertainment Center, Elemantary School, Cafeteria, Nursery, Coiffure & Beauty Center, High School, Market, Game Park, Park, Post Office, Restaurant, Health Center, District Bazaar, Veterinary, School,
- \* Compound : Children Swimming Pool, Fitness Center, Security, Parking Outdoor, Parking Indoor, Social Facility, Gym, Jogging / Walking Areas, Swimming Pool, Swimming Pool (Indoor), Sauna (General), Security Camera,
- \* Location : Near to Street, City View, Near to Highway, Close to Public Transportation, Close to Minibus Route, Close to Eurasia Tunnel, Close to TEM,