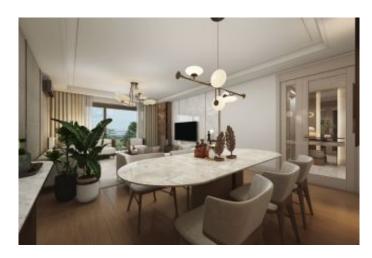

# Rooms: 3 # Saloons : 1 # Baths: 2

Type of Property: Apartment Flat Property Condition: Under Construction

> Usage Status: **Empty**

> > Heating: **Central Heating**

Building Floor Number: Property Direction: South

### Advert No:f-494589-979

- \* Internal Properties: Alarm, Built-in White Goods Kitchen, Steel Door, Formica Kitchen, Diaphone with screen, Security System,
- \* Building: Elevator / Lift, Earthquake Regulation Proof, Earthquake Resistant, Pressure Tank, Internet, Heat Proofing, Generator-Power Unit, Doorman, In Compound, Water tank, Fire ladder, Ground Survey, Reinforced Concrete, Parking, Fire Alarm,
- \* Environment: Shopping Center, Kindergarten, ATM, Bank, Gas Station, Cafe, Drugstore, Drugstore / Medical, Entertainment Center, Elemantary School, Cafeteria, Nursery, Coiffure & Beauty Center, High School, Market, Game Park, Park, Post Office, Restaurant, Health Center, District Bazaar, Veterinary, School,
- \* Compound : Children Swimming Pool, Fitness Center, Security, Parking Outdoor, Parking Indoor, Social Facility, Gym, Jogging / Walking Areas, Swimming Pool, Swimming Pool (Indoor), Sauna (General), Security Camera,
- \* Location : Near to Street, City View, Near to Highway, Close to Public Transportation, Close to Minibus Route, Close to Eurasia Tunnel, Close to TEM,