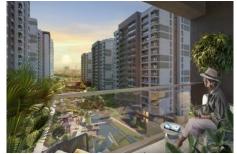

## 5. LEVENT KORUPARK - 3+1 RESIDENCE / APARTMENT Istanbul / Beşiktaş

For Sale - Apartment 19,000,000 TL | 177 m2 Istanbul / Beşiktaş

### Advert No:f-494589-979

- \* Internal Properties: Alarm, Built-in White Goods Kitchen, Steel Door, Formica Kitchen, Diaphone with screen, Security System,
- \* Building: Elevator / Lift, Earthquake Regulation Proof, Earthquake Resistant, Pressure Tank, Internet, Heat Proofing, Generator-Power Unit, Doorman, In Compound, Water tank, Fire ladder, Ground Survey, Reinforced Concrete, Parking, Fire Alarm,
- \* Environment: Shopping Center, Kindergarten, ATM, Bank, Gas Station, Cafe, Drugstore, Drugstore / Medical, Entertainment Center, Elemantary School, Cafeteria, Nursery, Coiffure & Beauty Center, High School, Market, Game Park, Park, Post Office, Restaurant, Health Center, District Bazaar, Veterinary, School,
- \* Compound : Children Swimming Pool, Fitness Center, Security, Parking Outdoor, Parking Indoor, Social Facility, Gym, Jogging / Walking Areas, Swimming Pool, Swimming Pool (Indoor), Sauna (General), Security Camera,
- \* Location : Near to Street, City View, Near to Highway, Close to Public Transportation, Close to Minibus Route, Close to Eurasia Tunnel, Close to TEM,