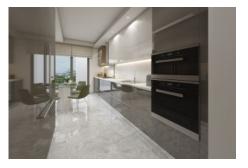

## 5. LEVENT KORUPARK - 3+1 RESIDENCE / APARTMENT Istanbul / Beşiktaş

For Sale - Apartment 19,000,000 TL | 177 m2 Istanbul / Beşiktaş

### Advert No:f-494589-979

- \* Internal Properties: Alarm, Built-in White Goods Kitchen, Steel Door, Formica Kitchen, Diaphone with screen, Security System,
- \* Building: Elevator / Lift, Earthquake Regulation Proof, Earthquake Resistant, Pressure Tank, Internet, Heat Proofing, Generator-Power Unit, Doorman, In Compound, Water tank, Fire ladder, Ground Survey, Reinforced Concrete, Parking, Fire Alarm,
- \* Environment: Shopping Center, Kindergarten, ATM, Bank, Gas Station, Cafe, Drugstore, Drugstore / Medical, Entertainment Center, Elemantary School, Cafeteria, Nursery, Coiffure & Beauty Center, High School, Market, Game Park, Park, Post Office, Restaurant, Health Center, District Bazaar, Veterinary, School,
- \* Compound : Children Swimming Pool, Fitness Center, Security, Parking Outdoor, Parking Indoor, Social Facility, Gym, Jogging / Walking Areas, Swimming Pool, Swimming Pool (Indoor), Sauna (General), Security Camera,
- \* Location : Near to Street, City View, Near to Highway, Close to Public Transportation, Close to Minibus Route, Close to Eurasia Tunnel, Close to TEM,