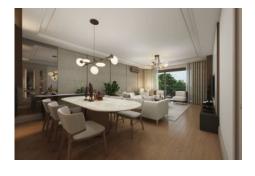

## 5. LEVENT KORUPARK - 3+1 RESIDENCE / APARTMENT Istanbul / Beşiktaş

For Sale - Apartment 19,000,000 TL | 177 m2 Istanbul / Beşiktaş

### Advert No:f-494589-979

- \* Internal Properties: Alarm, Built-in White Goods Kitchen, Steel Door, Formica Kitchen, Diaphone with screen, Security System,
- \* Building: Elevator / Lift, Earthquake Regulation Proof, Earthquake Resistant, Pressure Tank, Internet, Heat Proofing, Generator-Power Unit, Doorman, In Compound, Water tank, Fire ladder, Ground Survey, Reinforced Concrete, Parking, Fire Alarm,
- \* Environment: Shopping Center, Kindergarten, ATM, Bank, Gas Station, Cafe, Drugstore, Drugstore / Medical, Entertainment Center, Elemantary School, Cafeteria, Nursery, Coiffure & Beauty Center, High School, Market, Game Park, Park, Post Office, Restaurant, Health Center, District Bazaar, Veterinary, School,
- \* Compound : Children Swimming Pool, Fitness Center, Security, Parking Outdoor, Parking Indoor, Social Facility, Gym, Jogging / Walking Areas, Swimming Pool, Swimming Pool (Indoor), Sauna (General), Security Camera,
- \* Location : Near to Street, City View, Near to Highway, Close to Public Transportation, Close to Minibus Route, Close to Eurasia Tunnel, Close to TEM,