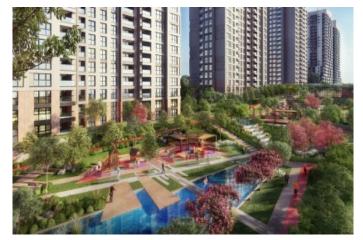

### Advert No:f-494589-979

- \* Internal Properties: Alarm, Built-in White Goods Kitchen, Steel Door, Formica Kitchen, Diaphone with screen, Security System,
- \* Building: Elevator / Lift, Earthquake Regulation Proof, Earthquake Resistant, Pressure Tank, Internet, Heat Proofing, Generator-Power Unit, Doorman, In Compound, Water tank, Fire ladder, Ground Survey, Reinforced Concrete, Parking, Fire Alarm,
- \* Environment: Shopping Center, Kindergarten, ATM, Bank, Gas Station, Cafe, Drugstore, Drugstore / Medical, Entertainment Center, Elemantary School, Cafeteria, Nursery, Coiffure & Beauty Center, High School, Market, Game Park, Park, Post Office, Restaurant, Health Center, District Bazaar, Veterinary, School,
- \* Compound : Children Swimming Pool, Fitness Center, Security, Parking Outdoor, Parking Indoor, Social Facility, Gym, Jogging / Walking Areas, Swimming Pool, Swimming Pool (Indoor), Sauna (General), Security Camera,
- \* Location : Near to Street, City View, Near to Highway, Close to Public Transportation, Close to Minibus Route, Close to Eurasia Tunnel, Close to TEM,