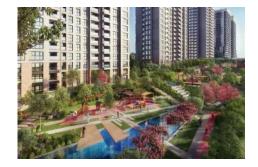

### Advert No:f-494589-979

- \* Internal Properties: Alarm, Built-in White Goods Kitchen, Steel Door, Formica Kitchen, Diaphone with screen, Security System,
- \* Building: Elevator / Lift, Earthquake Regulation Proof, Earthquake Resistant, Pressure Tank, Internet, Heat Proofing, Generator-Power Unit, Doorman, In Compound, Water tank, Fire ladder, Ground Survey, Reinforced Concrete, Parking, Fire Alarm,
- \* Environment: Shopping Center, Kindergarten, ATM, Bank, Gas Station, Cafe, Drugstore, Drugstore / Medical, Entertainment Center, Elemantary School, Cafeteria, Nursery, Coiffure & Beauty Center, High School, Market, Game Park, Park, Post Office, Restaurant, Health Center, District Bazaar, Veterinary, School,
- \* Compound : Children Swimming Pool, Fitness Center, Security, Parking Outdoor, Parking Indoor, Social Facility, Gym, Jogging / Walking Areas, Swimming Pool, Swimming Pool (Indoor), Sauna (General), Security Camera,
- \* Location : Near to Street, City View, Near to Highway, Close to Public Transportation, Close to Minibus Route, Close to Eurasia Tunnel, Close to TEM,