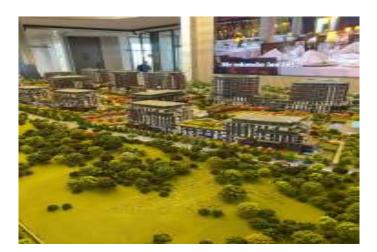

**REALTY GALAXY** 

Advert No:f-494589-893

- \* Internal Properties : Alarm, Built-in White Goods Kitchen, Balcony, Painted, Steel Door, With master bathroom, Ready made kitchen, Kitchen Natural Gas, Double Glass,
- \* Building : Elevator / Lift, Garden Wall, With Garden, Earthquake Regulation Proof, Earthquake Resistant, Pressure Tank, Heat Proofing, Generator-Power Unit, In Compound, Water tank, Fire ladder, Carry Lift/Elevator, Ground Survey, Reinforced Concrete, Parking, Fire Alarm,
- \* Environment : Shopping Center, Kindergarten, ATM, Bank, Gas Station, Bowling, Cafe, Mini Movie Theater, Drugstore, Drugstore / Medical, Entertainment Center, Elemantary School, Cafeteria, Nursery, Coiffure & Beauty Center, High School, Market, Game Park, Park, Police Station, Post Office, Restaurant, Health Center, District Bazaar, University, Veterinary, School,
- \* External Properties : Sheathing,
- \* Compound : Children Swimming Pool, Security, Parking Indoor, Social Facility, Gym, Swimming Pool, Swimming Pool (Indoor), Security Camera,
- \* Location : Near to Street, Near the Sea, City View, At Center, Close to Subway, City Center, Close to Public Transportation, Close to Marine Transportation, Close to Eurasia Tunnel, Close to the tram, Close to City Center,