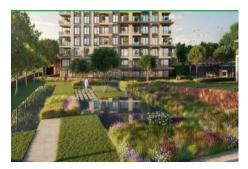

## DAP LEVENT - 1+1 APARTMENT / RESIDENCE Istanbul / Beşiktaş For Sale - Apartment 10,202,150 TL | 85 m2 Istanbul / Beşiktaş

- # Rooms : 1
  # Saloons : 1
  - # Baths : 1
- Property Direction : West
  - North
    - South
    - East

**REALTY GALAXY** 

Advert No:f-494589-893

- \* Internal Properties : Alarm, Built-in White Goods Kitchen, Balcony, Painted, Steel Door, With master bathroom, Ready made kitchen, Kitchen Natural Gas, Double Glass,
- \* Building : Elevator / Lift, Garden Wall, With Garden, Earthquake Regulation Proof, Earthquake Resistant, Pressure Tank, Heat Proofing, Generator-Power Unit, In Compound, Water tank, Fire ladder, Carry Lift/Elevator, Ground Survey, Reinforced Concrete, Parking, Fire Alarm,
- \* Environment : Shopping Center, Kindergarten, ATM, Bank, Gas Station, Bowling, Cafe, Mini Movie Theater, Drugstore, Drugstore / Medical, Entertainment Center, Elemantary School, Cafeteria, Nursery, Coiffure & Beauty Center, High School, Market, Game Park, Park, Police Station, Post Office, Restaurant, Health Center, District Bazaar, University, Veterinary, School,
- \* External Properties : Sheathing,
- \* Compound : Children Swimming Pool, Security, Parking Indoor, Social Facility, Gym, Swimming Pool, Swimming Pool (Indoor), Security Camera,
- \* Location : Near to Street, Near the Sea, City View, At Center, Close to Subway, City Center, Close to Public Transportation, Close to Marine Transportation, Close to Eurasia Tunnel, Close to the tram, Close to City Center,