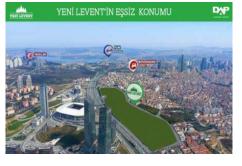

**REALTY GALAXY** 

Advert No:f-494589-893

- \* Internal Properties : Alarm, Built-in White Goods Kitchen, Balcony, Painted, Steel Door, With master bathroom, Ready made kitchen, Kitchen Natural Gas, Double Glass,
- \* Building : Elevator / Lift, Garden Wall, With Garden, Earthquake Regulation Proof, Earthquake Resistant, Pressure Tank, Heat Proofing, Generator-Power Unit, In Compound, Water tank, Fire ladder, Carry Lift/Elevator, Ground Survey, Reinforced Concrete, Parking, Fire Alarm,
- \* Environment : Shopping Center, Kindergarten, ATM, Bank, Gas Station, Bowling, Cafe, Mini Movie Theater, Drugstore, Drugstore / Medical, Entertainment Center, Elemantary School, Cafeteria, Nursery, Coiffure & Beauty Center, High School, Market, Game Park, Park, Police Station, Post Office, Restaurant, Health Center, District Bazaar, University, Veterinary, School,
- \* External Properties : Sheathing,
- \* Compound : Children Swimming Pool, Security, Parking Indoor, Social Facility, Gym, Swimming Pool, Swimming Pool (Indoor), Security Camera,
- \* Location : Near to Street, Near the Sea, City View, At Center, Close to Subway, City Center, Close to Public Transportation, Close to Marine Transportation, Close to Eurasia Tunnel, Close to the tram, Close to City Center,