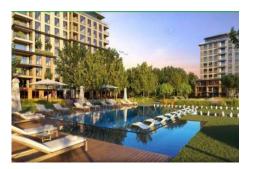

**REALTY GALAXY** 

Advert No:f-494589-893

- \* Internal Properties : Alarm, Built-in White Goods Kitchen, Balcony, Painted, Steel Door, With master bathroom, Ready made kitchen, Kitchen Natural Gas, Double Glass,
- \* Building : Elevator / Lift, Garden Wall, With Garden, Earthquake Regulation Proof, Earthquake Resistant, Pressure Tank, Heat Proofing, Generator-Power Unit, In Compound, Water tank, Fire ladder, Carry Lift/Elevator, Ground Survey, Reinforced Concrete, Parking, Fire Alarm,
- \* Environment : Shopping Center, Kindergarten, ATM, Bank, Gas Station, Bowling, Cafe, Mini Movie Theater, Drugstore, Drugstore / Medical, Entertainment Center, Elemantary School, Cafeteria, Nursery, Coiffure & Beauty Center, High School, Market, Game Park, Park, Police Station, Post Office, Restaurant, Health Center, District Bazaar, University, Veterinary, School,
- \* External Properties : Sheathing,
- \* Compound : Children Swimming Pool, Security, Parking Indoor, Social Facility, Gym, Swimming Pool, Swimming Pool (Indoor), Security Camera,
- \* Location : Near to Street, Near the Sea, City View, At Center, Close to Subway, City Center, Close to Public Transportation, Close to Marine Transportation, Close to Eurasia Tunnel, Close to the tram, Close to City Center,