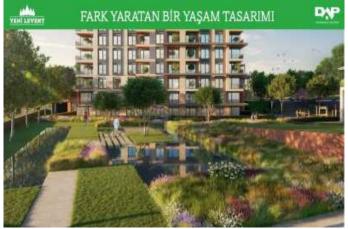

## DAP LEVENT - 1+1 APARTMENT / RESIDENCE Istanbul / Beşiktaş For Sale - Apartment 10,202,150 TL | 85 m2 Istanbul / Beşiktaş

- # Rooms : 1
  # Saloons : 1
  - # Baths : 1
- Property Direction : West
  - North
    - South
    - East