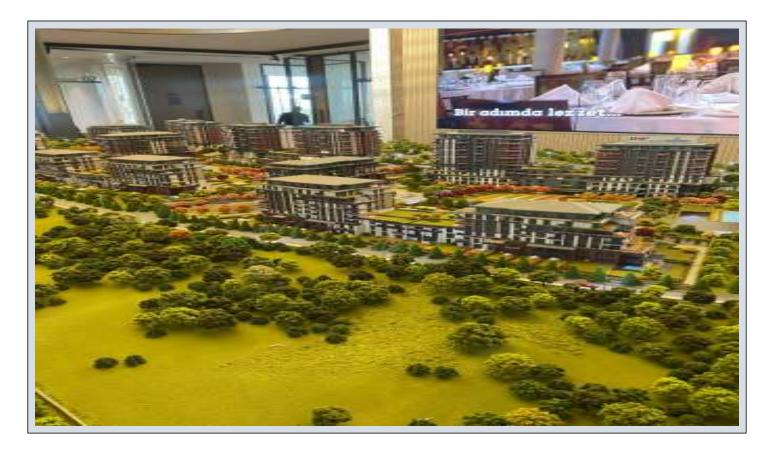

## DAP LEVENT - 1+1 APARTMENT / RESIDENCE Istanbul / Beşiktaş For Sale - Apartment 10,202,150 TL | 85 m2 Istanbul / Beşiktaş

- # Rooms : 1
  # Saloons : 1
  - # Baths : 1
- Property Direction : West
  - North
    - South
    - East