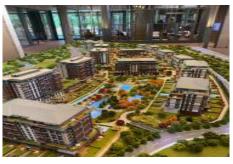

**REALTY GALAXY** 

Advert No:f-494589-893

- \* Internal Properties : Alarm, Built-in White Goods Kitchen, Balcony, Painted, Steel Door, With master bathroom, Ready made kitchen, Kitchen Natural Gas, Double Glass,
- \* Building : Elevator / Lift, Garden Wall, With Garden, Earthquake Regulation Proof, Earthquake Resistant, Pressure Tank, Heat Proofing, Generator-Power Unit, In Compound, Water tank, Fire ladder, Carry Lift/Elevator, Ground Survey, Reinforced Concrete, Parking, Fire Alarm,
- \* Environment : Shopping Center, Kindergarten, ATM, Bank, Gas Station, Bowling, Cafe, Mini Movie Theater, Drugstore, Drugstore / Medical, Entertainment Center, Elemantary School, Cafeteria, Nursery, Coiffure & Beauty Center, High School, Market, Game Park, Park, Police Station, Post Office, Restaurant, Health Center, District Bazaar, University, Veterinary, School,
- \* External Properties : Sheathing,
- \* Compound : Children Swimming Pool, Security, Parking Indoor, Social Facility, Gym, Swimming Pool, Swimming Pool (Indoor), Security Camera,
- \* Location : Near to Street, Near the Sea, City View, At Center, Close to Subway, City Center, Close to Public Transportation, Close to Marine Transportation, Close to Eurasia Tunnel, Close to the tram, Close to City Center,