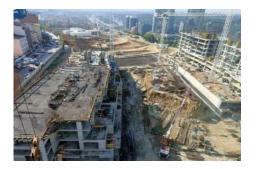

**REALTY GALAXY** 

Advert No:f-494589-893

- \* Internal Properties : Alarm, Built-in White Goods Kitchen, Balcony, Painted, Steel Door, With master bathroom, Ready made kitchen, Kitchen Natural Gas, Double Glass,
- \* Building : Elevator / Lift, Garden Wall, With Garden, Earthquake Regulation Proof, Earthquake Resistant, Pressure Tank, Heat Proofing, Generator-Power Unit, In Compound, Water tank, Fire ladder, Carry Lift/Elevator, Ground Survey, Reinforced Concrete, Parking, Fire Alarm,
- \* Environment : Shopping Center, Kindergarten, ATM, Bank, Gas Station, Bowling, Cafe, Mini Movie Theater, Drugstore, Drugstore / Medical, Entertainment Center, Elemantary School, Cafeteria, Nursery, Coiffure & Beauty Center, High School, Market, Game Park, Park, Police Station, Post Office, Restaurant, Health Center, District Bazaar, University, Veterinary, School,
- \* External Properties : Sheathing,
- \* Compound : Children Swimming Pool, Security, Parking Indoor, Social Facility, Gym, Swimming Pool, Swimming Pool (Indoor), Security Camera,
- \* Location : Near to Street, Near the Sea, City View, At Center, Close to Subway, City Center, Close to Public Transportation, Close to Marine Transportation, Close to Eurasia Tunnel, Close to the tram, Close to City Center,