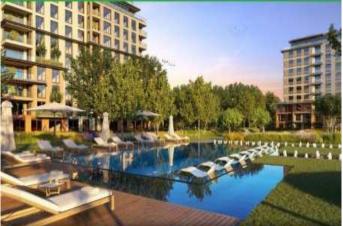

**REALTY GALAXY** 

Advert No:f-494589-893

- \* Internal Properties : Alarm, Built-in White Goods Kitchen, Balcony, Painted, Steel Door, With master bathroom, Ready made kitchen, Kitchen Natural Gas, Double Glass,
- \* Building : Elevator / Lift, Garden Wall, With Garden, Earthquake Regulation Proof, Earthquake Resistant, Pressure Tank, Heat Proofing, Generator-Power Unit, In Compound, Water tank, Fire ladder, Carry Lift/Elevator, Ground Survey, Reinforced Concrete, Parking, Fire Alarm,
- \* Environment : Shopping Center, Kindergarten, ATM, Bank, Gas Station, Bowling, Cafe, Mini Movie Theater, Drugstore, Drugstore / Medical, Entertainment Center, Elemantary School, Cafeteria, Nursery, Coiffure & Beauty Center, High School, Market, Game Park, Park, Police Station, Post Office, Restaurant, Health Center, District Bazaar, University, Veterinary, School,
- \* External Properties : Sheathing,
- \* Compound : Children Swimming Pool, Security, Parking Indoor, Social Facility, Gym, Swimming Pool, Swimming Pool (Indoor), Security Camera,
- \* Location : Near to Street, Near the Sea, City View, At Center, Close to Subway, City Center, Close to Public Transportation, Close to Marine Transportation, Close to Eurasia Tunnel, Close to the tram, Close to City Center,