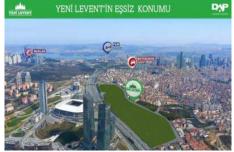

**REALTY GALAXY** 

Advert No:f-494589-893

- \* Internal Properties : Alarm, Built-in White Goods Kitchen, Balcony, Painted, Steel Door, With master bathroom, Ready made kitchen, Kitchen Natural Gas, Double Glass,
- \* Building : Elevator / Lift, Garden Wall, With Garden, Earthquake Regulation Proof, Earthquake Resistant, Pressure Tank, Heat Proofing, Generator-Power Unit, In Compound, Water tank, Fire ladder, Carry Lift/Elevator, Ground Survey, Reinforced Concrete, Parking, Fire Alarm,
- \* Environment : Shopping Center, Kindergarten, ATM, Bank, Gas Station, Bowling, Cafe, Mini Movie Theater, Drugstore, Drugstore / Medical, Entertainment Center, Elemantary School, Cafeteria, Nursery, Coiffure & Beauty Center, High School, Market, Game Park, Park, Police Station, Post Office, Restaurant, Health Center, District Bazaar, University, Veterinary, School,
- \* External Properties : Sheathing,
- \* Compound : Children Swimming Pool, Security, Parking Indoor, Social Facility, Gym, Swimming Pool, Swimming Pool (Indoor), Security Camera,
- \* Location : Near to Street, Near the Sea, City View, At Center, Close to Subway, City Center, Close to Public Transportation, Close to Marine Transportation, Close to Eurasia Tunnel, Close to the tram, Close to City Center,