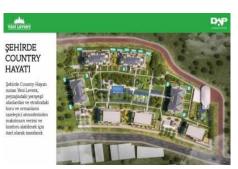

**REALTY GALAXY** 

Advert No:f-494589-893

- \* Internal Properties : Alarm, Built-in White Goods Kitchen, Balcony, Painted, Steel Door, With master bathroom, Ready made kitchen, Kitchen Natural Gas, Double Glass,
- \* Building : Elevator / Lift, Garden Wall, With Garden, Earthquake Regulation Proof, Earthquake Resistant, Pressure Tank, Heat Proofing, Generator-Power Unit, In Compound, Water tank, Fire ladder, Carry Lift/Elevator, Ground Survey, Reinforced Concrete, Parking, Fire Alarm,
- \* Environment : Shopping Center, Kindergarten, ATM, Bank, Gas Station, Bowling, Cafe, Mini Movie Theater, Drugstore, Drugstore / Medical, Entertainment Center, Elemantary School, Cafeteria, Nursery, Coiffure & Beauty Center, High School, Market, Game Park, Park, Police Station, Post Office, Restaurant, Health Center, District Bazaar, University, Veterinary, School,
- \* External Properties : Sheathing,
- \* Compound : Children Swimming Pool, Security, Parking Indoor, Social Facility, Gym, Swimming Pool, Swimming Pool (Indoor), Security Camera,
- \* Location : Near to Street, Near the Sea, City View, At Center, Close to Subway, City Center, Close to Public Transportation, Close to Marine Transportation, Close to Eurasia Tunnel, Close to the tram, Close to City Center,