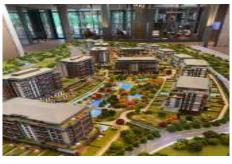

**REALTY GALAXY** 

Advert No:f-494589-893

- \* Internal Properties : Alarm, Built-in White Goods Kitchen, Balcony, Painted, Steel Door, With master bathroom, Ready made kitchen, Kitchen Natural Gas, Double Glass,
- \* Building : Elevator / Lift, Garden Wall, With Garden, Earthquake Regulation Proof, Earthquake Resistant, Pressure Tank, Heat Proofing, Generator-Power Unit, In Compound, Water tank, Fire ladder, Carry Lift/Elevator, Ground Survey, Reinforced Concrete, Parking, Fire Alarm,
- \* Environment : Shopping Center, Kindergarten, ATM, Bank, Gas Station, Bowling, Cafe, Mini Movie Theater, Drugstore, Drugstore / Medical, Entertainment Center, Elemantary School, Cafeteria, Nursery, Coiffure & Beauty Center, High School, Market, Game Park, Park, Police Station, Post Office, Restaurant, Health Center, District Bazaar, University, Veterinary, School,
- \* External Properties : Sheathing,
- \* Compound : Children Swimming Pool, Security, Parking Indoor, Social Facility, Gym, Swimming Pool, Swimming Pool (Indoor), Security Camera,
- \* Location : Near to Street, Near the Sea, City View, At Center, Close to Subway, City Center, Close to Public Transportation, Close to Marine Transportation, Close to Eurasia Tunnel, Close to the tram, Close to City Center,