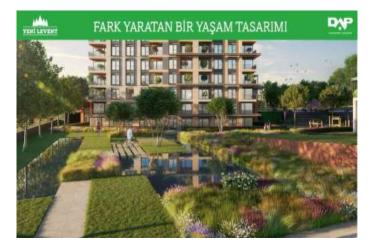

**REALTY GALAXY** 

Advert No:f-494589-893

- \* Internal Properties : Alarm, Built-in White Goods Kitchen, Balcony, Painted, Steel Door, With master bathroom, Ready made kitchen, Kitchen Natural Gas, Double Glass,
- \* Building : Elevator / Lift, Garden Wall, With Garden, Earthquake Regulation Proof, Earthquake Resistant, Pressure Tank, Heat Proofing, Generator-Power Unit, In Compound, Water tank, Fire ladder, Carry Lift/Elevator, Ground Survey, Reinforced Concrete, Parking, Fire Alarm,
- \* Environment : Shopping Center, Kindergarten, ATM, Bank, Gas Station, Bowling, Cafe, Mini Movie Theater, Drugstore, Drugstore / Medical, Entertainment Center, Elemantary School, Cafeteria, Nursery, Coiffure & Beauty Center, High School, Market, Game Park, Park, Police Station, Post Office, Restaurant, Health Center, District Bazaar, University, Veterinary, School,
- \* External Properties : Sheathing,
- \* Compound : Children Swimming Pool, Security, Parking Indoor, Social Facility, Gym, Swimming Pool, Swimming Pool (Indoor), Security Camera,
- \* Location : Near to Street, Near the Sea, City View, At Center, Close to Subway, City Center, Close to Public Transportation, Close to Marine Transportation, Close to Eurasia Tunnel, Close to the tram, Close to City Center,