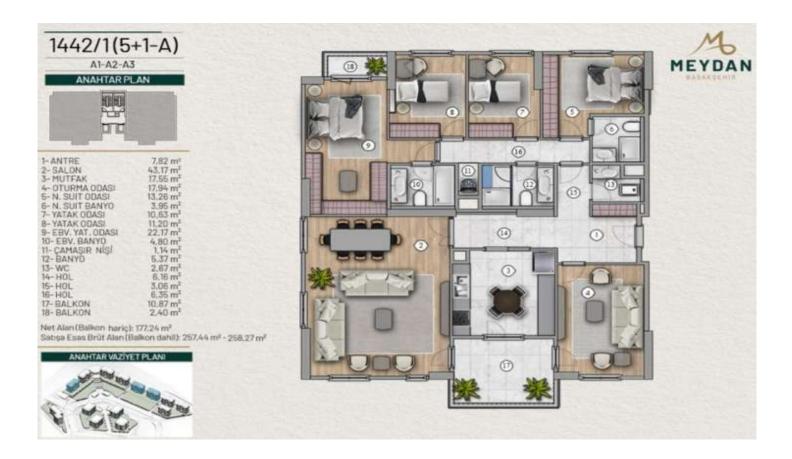

# MEYDAN BAŞAKŞEHİR - 2+1 APARTMENT / RISIDENCE Istanbul / Başakşehir

For Sale - Apartment 5,200,000 TL | 96 m2 Istanbul / Başakşehir

# Rooms: # Saloons : 1 # Baths :

Type of Property: Apartment Flat Property Condition: Brand New Usage Status: **Empty** Heating Type: **Natural Gas** 

Property Direction:

North South East

West

İsmail Can

Phone +90 542-811 80 80 Mobile Phone +90 542-811