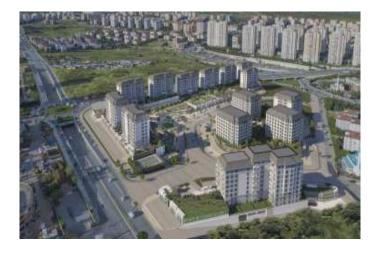

# MEYDAN BAŞAKŞEHİR - 2+1 APARTMENT / RISIDENCE Istanbul / Başakşehir

For Sale - Apartment 5,200,000 TL | 96 m2 Istanbul / Başakşehir

#### Advert No:f-494589-894

- \* Internal Properties : Balcony, Painted, Steel Door,
- \* Building: Elevator / Lift, Earthquake Regulation Proof, Generator-Power Unit, Doorman, In Compound, Water tank, Fire ladder, Carry Lift/Elevator, Ground Survey, Parking, Fire Alarm,
- \* Environment: Shopping Center, Kindergarten, ATM, Bank, Gas Station, Cafe, Mini Movie Theater, Drugstore, Drugstore / Medical, Entertainment Center, Elemantary School, Cafeteria, Nursery, Coiffure & Beauty Center, High School, Market, Game Park, Park, Police Station, Post Office, Restaurant, Health Center, District Bazaar, Veterinary, School,
- \* Compound : Children Swimming Pool, Fitness Center, Security, Parking Indoor, Social Facility, Gym, Jogging / Walking Areas, Swimming Pool (Indoor), Security Camera,
- \* Location : Near to Street, Close to Airport, City View, Close to Subway, Near to Highway, Close to Public Transportation, Close to Minibus Route, Close to TEM, Close to City Center,