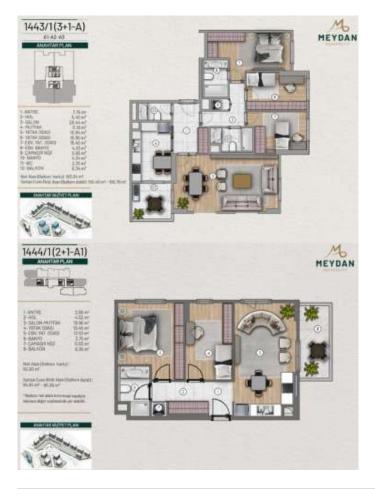

# MEYDAN BAŞAKŞEHİR - 2+1 APARTMENT / RISIDENCE Istanbul / Başakşehir

For Sale - Apartment 5,200,000 TL | 96 m2 Istanbul / Başakşehir

#### Advert No:f-494589-894

- \* Internal Properties : Balcony, Painted, Steel Door,
- \* Building: Elevator / Lift, Earthquake Regulation Proof, Generator-Power Unit, Doorman, In Compound, Water tank, Fire ladder, Carry Lift/Elevator, Ground Survey, Parking, Fire Alarm,
- \* Environment: Shopping Center, Kindergarten, ATM, Bank, Gas Station, Cafe, Mini Movie Theater, Drugstore, Drugstore / Medical, Entertainment Center, Elemantary School, Cafeteria, Nursery, Coiffure & Beauty Center, High School, Market, Game Park, Park, Police Station, Post Office, Restaurant, Health Center, District Bazaar, Veterinary, School,
- \* Compound : Children Swimming Pool, Fitness Center, Security, Parking Indoor, Social Facility, Gym, Jogging / Walking Areas, Swimming Pool (Indoor), Security Camera,
- \* Location : Near to Street, Close to Airport, City View, Close to Subway, Near to Highway, Close to Public Transportation, Close to Minibus Route, Close to TEM, Close to City Center,