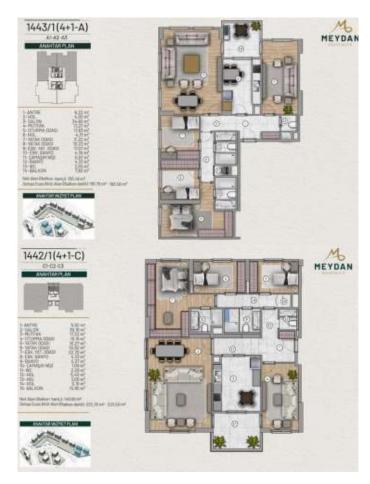

# MEYDAN BAŞAKŞEHİR - 2+1 APARTMENT / RISIDENCE Istanbul / Başakşehir

For Sale - Apartment 5,200,000 TL | 96 m2 Istanbul / Başakşehir

#### Advert No:f-494589-894

- \* Internal Properties : Balcony, Painted, Steel Door,
- \* Building: Elevator / Lift, Earthquake Regulation Proof, Generator-Power Unit, Doorman, In Compound, Water tank, Fire ladder, Carry Lift/Elevator, Ground Survey, Parking, Fire Alarm,
- \* Environment: Shopping Center, Kindergarten, ATM, Bank, Gas Station, Cafe, Mini Movie Theater, Drugstore, Drugstore / Medical, Entertainment Center, Elemantary School, Cafeteria, Nursery, Coiffure & Beauty Center, High School, Market, Game Park, Park, Police Station, Post Office, Restaurant, Health Center, District Bazaar, Veterinary, School,
- \* Compound : Children Swimming Pool, Fitness Center, Security, Parking Indoor, Social Facility, Gym, Jogging / Walking Areas, Swimming Pool (Indoor), Security Camera,
- \* Location : Near to Street, Close to Airport, City View, Close to Subway, Near to Highway, Close to Public Transportation, Close to Minibus Route, Close to TEM, Close to City Center,