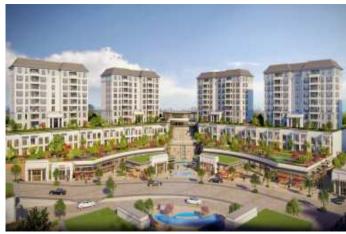

# MEYDAN BAŞAKŞEHİR - 2+1 APARTMENT / RISIDENCE Istanbul / Başakşehir

For Sale - Apartment 5,200,000 TL | 96 m2 Istanbul / Başakşehir

#### Advert No:f-494589-894

- \* Internal Properties : Balcony, Painted, Steel Door,
- \* Building: Elevator / Lift, Earthquake Regulation Proof, Generator-Power Unit, Doorman, In Compound, Water tank, Fire ladder, Carry Lift/Elevator, Ground Survey, Parking, Fire Alarm,
- \* Environment: Shopping Center, Kindergarten, ATM, Bank, Gas Station, Cafe, Mini Movie Theater, Drugstore, Drugstore / Medical, Entertainment Center, Elemantary School, Cafeteria, Nursery, Coiffure & Beauty Center, High School, Market, Game Park, Park, Police Station, Post Office, Restaurant, Health Center, District Bazaar, Veterinary, School,
- \* Compound : Children Swimming Pool, Fitness Center, Security, Parking Indoor, Social Facility, Gym, Jogging / Walking Areas, Swimming Pool (Indoor), Security Camera,
- \* Location : Near to Street, Close to Airport, City View, Close to Subway, Near to Highway, Close to Public Transportation, Close to Minibus Route, Close to TEM, Close to City Center,