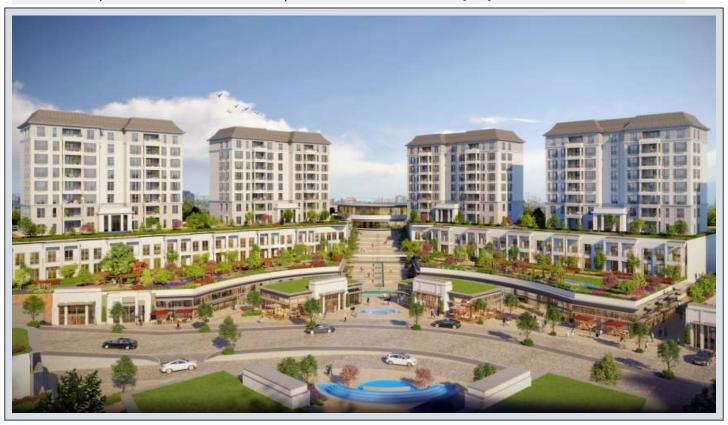

# MEYDAN BAŞAKŞEHİR - 2+1 APARTMENT / RISIDENCE Istanbul / Başakşehir

For Sale - Apartment 5,200,000 TL | 96 m2 Istanbul / Başakşehir

#### Advert No:f-494589-894

- \* Internal Properties : Balcony, Painted, Steel Door,
- \* Building: Elevator / Lift, Earthquake Regulation Proof, Generator-Power Unit, Doorman, In Compound, Water tank, Fire ladder, Carry Lift/Elevator, Ground Survey, Parking, Fire Alarm,
- \* Environment: Shopping Center, Kindergarten, ATM, Bank, Gas Station, Cafe, Mini Movie Theater, Drugstore, Drugstore / Medical, Entertainment Center, Elemantary School, Cafeteria, Nursery, Coiffure & Beauty Center, High School, Market, Game Park, Park, Police Station, Post Office, Restaurant, Health Center, District Bazaar, Veterinary, School,
- \* Compound : Children Swimming Pool, Fitness Center, Security, Parking Indoor, Social Facility, Gym, Jogging / Walking Areas, Swimming Pool (Indoor), Security Camera,
- \* Location : Near to Street, Close to Airport, City View, Close to Subway, Near to Highway, Close to Public Transportation, Close to Minibus Route, Close to TEM, Close to City Center,