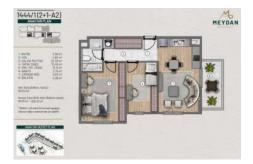

# MEYDAN BAŞAKŞEHİR - 2+1 APARTMENT / RISIDENCE Istanbul / Başakşehir

For Sale - Apartment 5,200,000 TL | 96 m2 Istanbul / Başakşehir

#### Advert No:f-494589-894

- \* Internal Properties : Balcony, Painted, Steel Door,
- \* Building: Elevator / Lift, Earthquake Regulation Proof, Generator-Power Unit, Doorman, In Compound, Water tank, Fire ladder, Carry Lift/Elevator, Ground Survey, Parking, Fire Alarm,
- \* Environment: Shopping Center, Kindergarten, ATM, Bank, Gas Station, Cafe, Mini Movie Theater, Drugstore, Drugstore / Medical, Entertainment Center, Elemantary School, Cafeteria, Nursery, Coiffure & Beauty Center, High School, Market, Game Park, Park, Police Station, Post Office, Restaurant, Health Center, District Bazaar, Veterinary, School,
- \* Compound : Children Swimming Pool, Fitness Center, Security, Parking Indoor, Social Facility, Gym, Jogging / Walking Areas, Swimming Pool (Indoor), Security Camera,
- \* Location : Near to Street, Close to Airport, City View, Close to Subway, Near to Highway, Close to Public Transportation, Close to Minibus Route, Close to TEM, Close to City Center,