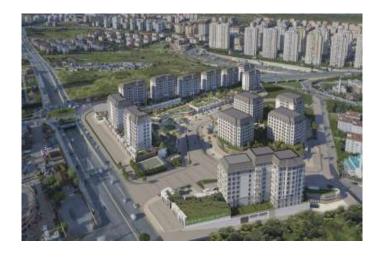

# MEYDAN BAŞAKŞEHİR - 2+1 APARTMENT / RISIDENCE Istanbul / Başakşehir

For Sale - Apartment 5,200,000 TL | 96 m2 Istanbul / Başakşehir

#### Advert No:f-494589-894

- \* Internal Properties : Balcony, Painted, Steel Door,
- \* Building: Elevator / Lift, Earthquake Regulation Proof, Generator-Power Unit, Doorman, In Compound, Water tank, Fire ladder, Carry Lift/Elevator, Ground Survey, Parking, Fire Alarm,
- \* Environment: Shopping Center, Kindergarten, ATM, Bank, Gas Station, Cafe, Mini Movie Theater, Drugstore, Drugstore / Medical, Entertainment Center, Elemantary School, Cafeteria, Nursery, Coiffure & Beauty Center, High School, Market, Game Park, Park, Police Station, Post Office, Restaurant, Health Center, District Bazaar, Veterinary, School,
- \* Compound : Children Swimming Pool, Fitness Center, Security, Parking Indoor, Social Facility, Gym, Jogging / Walking Areas, Swimming Pool (Indoor), Security Camera,
- \* Location : Near to Street, Close to Airport, City View, Close to Subway, Near to Highway, Close to Public Transportation, Close to Minibus Route, Close to TEM, Close to City Center,