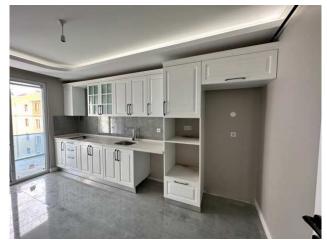

#### **CONSTRUCTION PROPERTIES:**

Built-in White Goods Kitchen, Heat Proofing, Sheathing, Marble floors, Fire ladder, High Entrance, High Ceiling, Reinforced Concrete, Marble Coated, Sound Isolation,

## **ESTATE TYPES**

185,000 \$

100 m<sup>2</sup>, 2 + 1 For Sale, Apartment (10)