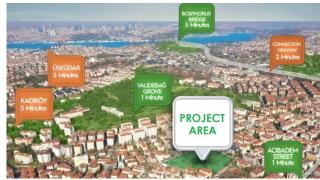

## **LOCATION:**

Near to Street, Near the Sea, By E5 Highway, Near to E5 Haighway, Near to Highway, Close to Minibus Route, Close to Coast, Close to Eurasia Tunnel, Close to TEM, Close to City Center,

#### **ENVIRONMENT:**

Shopping Center, Bank, Gas Station, Drugstore, Drugstore / Medical, Entertainment Center, Hospital / Health facility, Firefighting, Nursery, Coiffure & Beauty Center, High School, School (Education facility), Patisserie & Bakery, Polyclinic, Police Station, Post Office, Restaurant, Health Center, District Bazaar, Veterinary, Dry-Cleaning, Movie Theater, Close to Eurasia Tunnel,