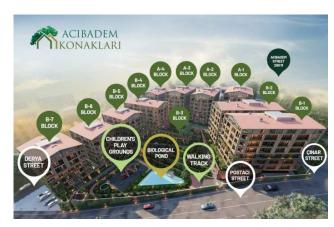

# ACIBADEM KONAKLARI

## **LOCATION:**

Near to Street, Near the Sea, By E5 Highway, Near to E5 Haighway, Near to Highway, Close to Minibus Route, Close to Coast, Close to Eurasia Tunnel, Close to TEM, Close to City Center,

#### **ENVIRONMENT:**

Shopping Center, Bank, Gas Station, Drugstore, Drugstore / Medical, Entertainment Center, Hospital / Health facility, Firefighting, Nursery, Coiffure & Beauty Center, High School, School (Education facility), Patisserie & Bakery, Polyclinic, Police Station, Post Office, Restaurant, Health Center, District Bazaar, Veterinary, Dry-Cleaning, Movie Theater, Close to Eurasia Tunnel,

#### **FACILITY ACTIVITIES:**

Basketball Court, Fitness Center, Social Facility, Gym, Jogging / Walking Areas, Swimming Pool (Indoor), Turkish Hammam, SPA,