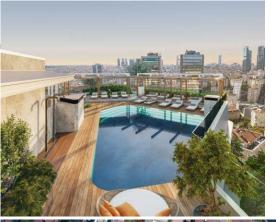

### **FACILITY ACTIVITIES :**

Children Swimming Pool, Fitness Center, Social Facility, Gym, Swimming Pool (Indoor), Turkish Hammam, SPA,