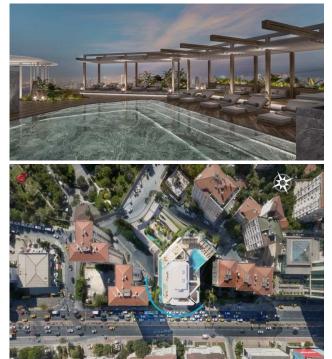

### **LOCATION :**

Near to Street, Near the Sea, Near to E5 Haighway, Close to Minibus Route, Close to Coast, Close to the tram, Close to City Center,

### **SCENERY**:

Bosphorus View, City View, Close to Marine Transportation,

### **FACILITY ACTIVITIES :**

Children Swimming Pool, Fitness Center, Social Facility, Gym, Swimming Pool (Indoor), Turkish Hammam, SPA,