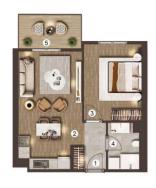

#### 1+1 TİP A DAİRE

NET ALAN = 49,95 m<sup>2</sup> BRÜT ALAN = 72,45 m<sup>2</sup>

- 1- ANTRE = 3,95 m<sup>2</sup> 2- SALON + MUTFAK = 21,85 m<sup>2</sup> 3- YATAK ODASI = 13,45 m<sup>2</sup> 4- BANYO = 4,05 m<sup>2</sup> 5- BALKON = 6,65 m<sup>2</sup>

2...-12. KAT