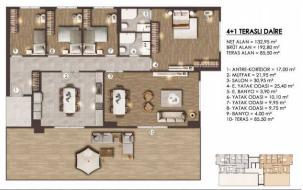

#### FLAMİNGO GÖL EVLERİ / D BLOK

- 2- ANTRE + KORIDOR= 11,60 m<sup>2</sup>
  2- MUTFAK = 14,95 m<sup>2</sup>
  3- SALON = 34,40 m<sup>2</sup>
  4- YATAK ODASI = 9,60 m<sup>2</sup>
  5- YATAK ODASI = 9,70 m<sup>2</sup>
  5- E, YATAK ODASI = 20,20 m<sup>2</sup>
  7- E, BANYO = 4,50 m<sup>2</sup>
  3- C, ODASI = 0,60 m<sup>2</sup>
  7- BANYO = 4,50 m<sup>2</sup>
  7- BANYO = 4,50 m<sup>2</sup>