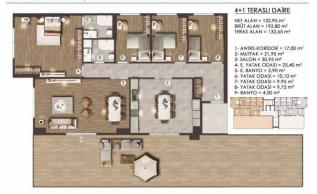

#### FLAMİNGO GÖL EVLERİ / C BLOK

3+1 TIP E DAIRE

ANTRE + KORÍDOR = 13,55 m²
- SALON = 30,30 m²
- MUTRAK = 11,60 m²
- YATAK ODASI = 10,00 m²
- YATAK ODASI = 10,00 m²
- YATAK ODASI = 10,90 m²
- CHANDORSI = 3,45 m²
- E, BANYO = 4,00 m²
- C, ODASI = 0,55 m²
- BANYO = 3,70 m²

1,2,3,4,5,6,7,8. KATLAR

320,000 \$

 $164 \text{ m}^2, 3 + 1$ For Sale, Apartment

FLAMİNGO GÖL EVLERİ / A-B BLOK