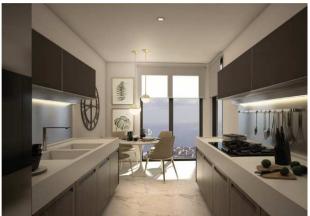

3,45 m<sup>2</sup> 4- BANYO = 4,05 m<sup>2</sup> 5- BALKON = 6,65 m<sup>2</sup>



2...-11. KAT

195,000 \$

 $72 \text{ m}^2$ , 1 + 1For Sale, Apartment

## FLAMİNGO GÖL EVLERİ / A-B BLOK



2+1 TİP A BAHÇELİ DAİRE

NET ALAN = 80,40 m<sup>2</sup> BRÜT ALAN = 116,60 m<sup>2</sup> BAHÇE ALAN = 184,70 m

- ANINE - KONIDOR = 10,13 n - SALON = 26,25 m<sup>2</sup> - MUTFAK = 9,85 m<sup>2</sup> - YATAK ODASI = 9,70 m<sup>2</sup> - E. YATAK ODASI = 15,65 m<sup>2</sup> - E. BANYO = 3,95 m<sup>2</sup> - BANYO = 3,80 m<sup>2</sup> - CAMAŞIR ODASI = 1,10 m<sup>2</sup>



ZEMÎN KAT PLANI

350,000 \$

 $116 \text{ m}^2, 2 + 1$ 

For Sale, Apartment





#### FLAMİNGO GÖL EVLERİ / D BLOK



159 m<sup>2</sup>, 3 + 1 For Sale, Apartment































FLAMİNGO GÖL EVLERİ / C BLOK











FLAMİNGO GÖL EVLERİ / A-B BLOK





#### FLAMİNGO GÖL EVLERİ / D BLOK



#### FLAMİNGO GÖL EVLERİ / C BLOK



3+1 TİP E DAİRE

NET ALAN = 113,00 m<sup>2</sup> BRÜT ALAN = 163,70 m<sup>2</sup>

- ANTRE + KORIDOR = 13,55 m<sup>2</sup>
   SALON = 30,30 m<sup>2</sup>
   MUTRAK = 11,40 m<sup>2</sup>
   YATAK ODASI = 10,00 m<sup>2</sup>
   YATAK ODASI = 10,20 m<sup>2</sup>
   YATAK ODASI = 10,30 m<sup>2</sup>
   E YATAK ODASI = 3,45 m<sup>2</sup>
   GODASI = 3,55 m<sup>2</sup>
   GODASI = 3,55 m<sup>2</sup>
   BANYO = 4,00 m<sup>2</sup>
   GODASI = 0,55 m<sup>2</sup>
   BANYO = 3,70 m<sup>2</sup>



1.2.3.4.5.6.7.8. KATLAR

## FLAMİNGO GÖL EVLERİ / A-B BLOK



#### 1+1 TİP A DAİRE

NET ALAN = 49,95 m<sup>2</sup> BRÜT ALAN = 72,45 m<sup>2</sup>

- 1- ANTRE = 3,95 m<sup>2</sup> 2- SALON + MUTFAK