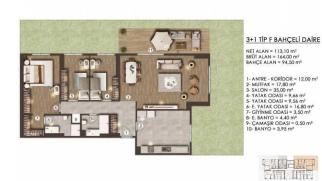

#### FLAMİNGO GÖL EVLERİ / C BLOK

3+1 TİP E DAİRE

NET ALAN = 113,00 m<sup>2</sup> BRÜT ALAN = 163,70 m<sup>2</sup>

- ANTRE + KORIDOR = 13,55 m<sup>2</sup>
   SALON = 30,30 m<sup>2</sup>
   MUTRAK = 11,40 m<sup>2</sup>
   YATAK ODASI = 10,00 m<sup>2</sup>
   YATAK ODASI = 10,20 m<sup>2</sup>
   YATAK ODASI = 10,30 m<sup>2</sup>
   E YATAK ODASI = 3,45 m<sup>2</sup>
   GODASI = 3,55 m<sup>2</sup>
   GODASI = 3,55 m<sup>2</sup>
   BANYO = 4,00 m<sup>2</sup>
   GODASI = 0,55 m<sup>2</sup>
   BANYO = 3,70 m<sup>2</sup>

1.2.3.4.5.6.7.8. KATLAR

#### FLAMİNGO GÖL EVLERİ / C BLOK

3+1 TIP E DAIRE

ANTRE + KORÍDOR = 13,55 m²
- SALON = 30,30 m²
- MUTRAK = 11,60 m²
- YATAK ODASI = 10,00 m²
- YATAK ODASI = 10,00 m²
- YATAK ODASI = 10,90 m²
- CHANDORSI = 3,45 m²
- E, BANYO = 4,00 m²
- C, ODASI = 0,55 m²
- BANYO = 3,70 m²

1,2,3,4,5,6,7,8. KATLAR

320,000 \$

 $164 \text{ m}^2, 3 + 1$ For Sale, Apartment

FLAMİNGO GÖL EVLERİ / A-B BLOK