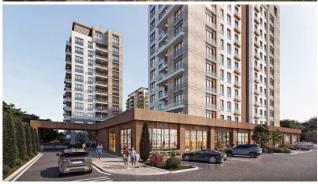

in Istanbul. For 20 years, Gül İnşaat has been working with this belief and producing

projects where people live happily and work with pleasure. The project called Flamingo

Göl Evleriç, is 16.000m2 in total and 11.000m2 is designed to be green area.

Sea view, Lake View and City view, It consists of 4 different blocks / 13 Floors 7 commercial units and 253 residential units Starting from 1+1 up to 4+1 Apartments -Indoor Swimming Pool -Outdoor Swimming Pool

Open Area (m<sup>2</sup>): 11,000

Block Number: 4 Land m<sup>2</sup>: 16,000