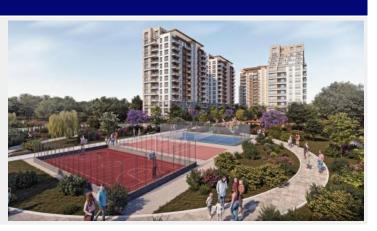

Sea view, Lake View and City view, It consists of 4 different blocks / 13 Floors 7 commercial units and 253 residential units Starting from 1+1 up to 4+1 Apartments -Indoor Swimming Pool -Outdoor Swimming Pool

- -Children's Playground
- Basketball Court
- -Tennis Court -Sauna,

Turkish Bath, Fitness

- -Social Facility Area -Recreation Areas
- -7/24 Camera Security System
- -2.5 km Tüyap Istanbul Fair Center -3 km First Avenue Shopping Center
- -4 km Perla Vista Shopping Center -4 km Beykent University
- -3 km Metrobus -4 km Beykent University Hospital
- -2 km Super Markets; Carrefour and Migros -5 km Valley Of Life (Biggest Park in Istanbul
- -5 KM Beylikdüzü State Hospital -55 km Istanbul Airport