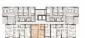

#### FLAMİNGO GÖL EVLERİ / C BLOK

3+1 TİP E DAİRE

NET ALAN = 113,00 m<sup>2</sup> BRÜT ALAN = 163,70 m<sup>2</sup>

- ANTRE + KORIDOR = 13,55 m<sup>2</sup>
   SALON = 30,30 m<sup>2</sup>
   MUTRAK = 11,40 m<sup>2</sup>
   YATAK ODASI = 10,00 m<sup>2</sup>
   YATAK ODASI = 10,20 m<sup>2</sup>
   YATAK ODASI = 10,30 m<sup>2</sup>
   E YATAK ODASI = 3,45 m<sup>2</sup>
   GODASI = 3,55 m<sup>2</sup>
   GODASI = 3,55 m<sup>2</sup>
   BANYO = 4,00 m<sup>2</sup>
   GODASI = 0,55 m<sup>2</sup>
   BANYO = 3,70 m<sup>2</sup>

1.2.3.4.5.6.7.8. KATLAR