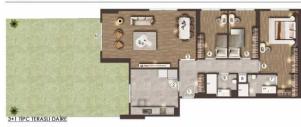

## FLAMİNGO GÖL EVLERİ / A-B BLOK

2+1 TİP A BAHÇELİ DAİRE

NET ALAN = 80,40 m<sup>2</sup> BRÜT ALAN = 116,60 m<sup>2</sup> BAHÇE ALAN = 184,70 m

- ANINE - KONIDOR = 10,13 n - SALON = 26,25 m<sup>2</sup> - MUTFAK = 9,85 m<sup>2</sup> - YATAK ODASI = 9,70 m<sup>2</sup> - E. YATAK ODASI = 15,65 m<sup>2</sup> - E. BANYO = 3,95 m<sup>2</sup> - BANYO = 3,80 m<sup>2</sup> - CAMAŞIR ODASI = 1,10 m<sup>2</sup>

ZEMÎN KAT PLANI

350,000 \$

 $116 \text{ m}^2, 2 + 1$ 

For Sale, Apartment