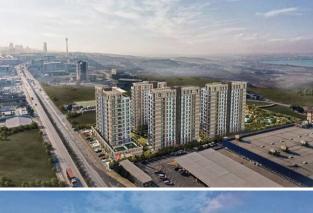

# FLAMINGO LAKE PROJECT

## TURKEY / ISTANBUL / BEYLIKDÜZÜ

**Project Status:** Completed

Price Range: 140,000 - 440,000 \$

Development Area: 16,000 m<sup>2</sup>

REALTY GALAXY
Yavuz Sultan Selim Bulvarı
Istanbul / Büyükçekmec / Büyükçekmece
Phone:+90 542-811 80 80
Mobile Phone:+90 533-382 39 79

in Istanbul. For 20 years, Gül İnşaat has been working with this belief and producing

projects where people live happily and work with pleasure. The project called Flamingo

Göl Evleriç, is 16.000m2 in total and 11.000m2 is designed to be green area.

Sea view, Lake View and City view, It consists of 4 different blocks / 13 Floors 7 commercial units and 253 residential units Starting from 1+1 up to 4+1 Apartments -Indoor Swimming Pool -Outdoor Swimming Pool

Open Area (m<sup>2</sup>): 11,000

Block Number: 4 Land m<sup>2</sup>: 16,000