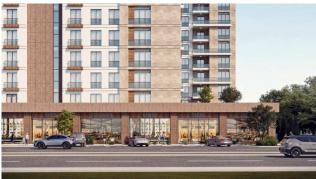

in Istanbul. For 20 years, Gül İnşaat has been working with this belief and producing

projects where people live happily and work with pleasure. The project called Flamingo

Göl Evleriç, is 16.000m2 in total and 11.000m2 is designed to be green area.

Sea view, Lake View and City view, It consists of 4 different blocks / 13 Floors 7 commercial units and 253 residential units Starting from 1+1 up to 4+1 Apartments -Indoor Swimming Pool -Outdoor Swimming Pool

- -Children's Playground
- Basketball Court
- -Tennis Court -Sauna,

Turkish Bath, Fitness

- -Social Facility Area -Recreation Areas
- -7/24 Camera Security System
- -2.5 km Tüyap Istanbul Fair Center -3 km First Avenue Shopping Center
- -4 km Perla Vista Shopping Center -4 km Beykent University
- -3 km Metrobus -4 km Beykent University Hospital
- -2 km Super Markets; Carrefour and Migros -5 km Valley Of Life (Biggest Park in Istanbul
- -5 KM Beylikdüzü State Hospital -55 km Istanbul Airport