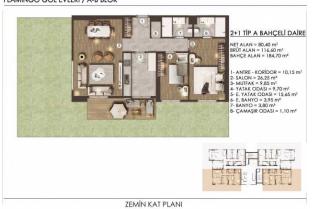

## FLAMİNGO GÖL EVLERİ / A-B BLOK

2+1 TİP A BAHÇELİ DAİRE

NET ALAN = 80,40 m<sup>2</sup> BRÜT ALAN = 116,60 m<sup>2</sup> BAHÇE ALAN = 184,70 m

- ANINE - KONIDOR = 10,13 n - SALON = 26,25 m<sup>2</sup> - MUTFAK = 9,85 m<sup>2</sup> - YATAK ODASI = 9,70 m<sup>2</sup> - E. YATAK ODASI = 15,65 m<sup>2</sup> - E. BANYO = 3,95 m<sup>2</sup> - BANYO = 3,80 m<sup>2</sup> - CAMAŞIR ODASI = 1,10 m<sup>2</sup>

ZEMÎN KAT PLANI

350,000 \$

 $116 \text{ m}^2, 2 + 1$ 

For Sale, Apartment