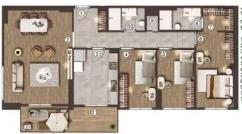

#### FLAMİNGO GÖL EVLERİ / C BLOK

3+1 TIP E DAIRE

ANTRE + KORÍDOR = 13,55 m²
- SALON = 30,30 m²
- MUTRAK = 11,60 m²
- YATAK ODASI = 10,00 m²
- YATAK ODASI = 10,00 m²
- YATAK ODASI = 10,90 m²
- CHANDORSI = 3,45 m²
- E, BANYO = 4,00 m²
- C, ODASI = 0,55 m²
- BANYO = 3,70 m²

1,2,3,4,5,6,7,8. KATLAR

320,000 \$

 $164 \text{ m}^2, 3 + 1$ For Sale, Apartment

FLAMİNGO GÖL EVLERİ / A-B BLOK