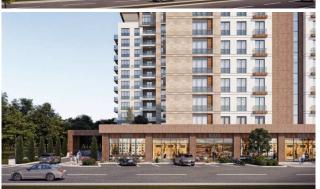

in Istanbul. For 20 years, Gül İnşaat has been working with this belief and producing

projects where people live happily and work with pleasure. The project called Flamingo

Göl Evleriç, is 16.000m2 in total and 11.000m2 is designed to be green area.

Sea view, Lake View and City view, It consists of 4 different blocks / 13 Floors 7 commercial units and 253 residential units Starting from 1+1 up to 4+1 Apartments -Indoor Swimming Pool -Outdoor Swimming Pool

Open Area (m<sup>2</sup>): 11,000

Block Number: 4 Land m<sup>2</sup>: 16,000