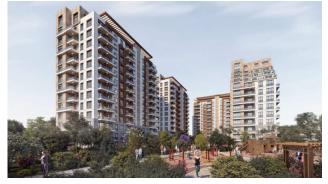

Sea view, Lake View and City view, It consists of 4 different blocks / 13 Floors 7 commercial units and 253 residential units Starting from 1+1 up to 4+1 Apartments -Indoor Swimming Pool -Outdoor Swimming Pool

- -Children's Playground
- Basketball Court
- -Tennis Court -Sauna,

Turkish Bath, Fitness

- -Social Facility Area -Recreation Areas
- -7/24 Camera Security System
- -2.5 km Tüyap Istanbul Fair Center -3 km First Avenue Shopping Center
- -4 km Perla Vista Shopping Center -4 km Beykent University
- -3 km Metrobus -4 km Beykent University Hospital
- -2 km Super Markets; Carrefour and Migros -5 km Valley Of Life (Biggest Park in Istanbul
- -5 KM Beylikdüzü State Hospital -55 km Istanbul Airport