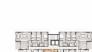

#### FLAMİNGO GÖL EVLERİ / C BLOK

ZEMÎN KAT

1. KAT PLANI

#### FLAMİNGO GÖL EVLERİ / D BLOK

- 2- ANTRE + KORIDOR= 11,60 m<sup>2</sup>
  2- MUTFAK = 14,95 m<sup>2</sup>
  3- SALON = 34,40 m<sup>2</sup>
  4- YATAK ODASI = 9,60 m<sup>2</sup>
  5- YATAK ODASI = 9,70 m<sup>2</sup>
  5- E, YATAK ODASI = 20,20 m<sup>2</sup>
  7- E, BANYO = 4,50 m<sup>2</sup>
  3- C, ODASI = 0,60 m<sup>2</sup>
  7- BANYO = 4,50 m<sup>2</sup>
  7- BANYO = 4,50 m<sup>2</sup>