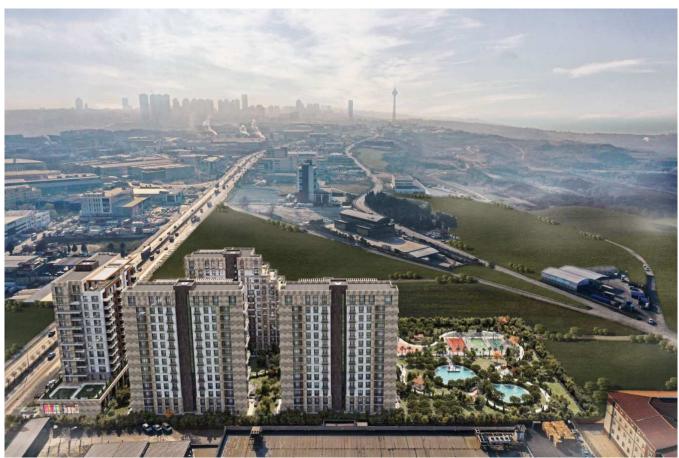

in Istanbul. For 20 years, Gül İnşaat has been working with this belief and producing

projects where people live happily and work with pleasure. The project called Flamingo

Göl Evleriç, is 16.000m2 in total and 11.000m2 is designed to be green area.

Sea view, Lake View and City view, It consists of 4 different blocks / 13 Floors 7 commercial units and 253 residential units Starting from 1+1 up to 4+1 Apartments -Indoor Swimming Pool -Outdoor Swimming Pool

Open Area (m<sup>2</sup>): 11,000

Block Number: 4 Land m<sup>2</sup>: 16,000