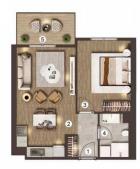

## 1+1 TİP A DAİRE

NET ALAN = 49,95 m<sup>2</sup> BRÜT ALAN = 72,45 m<sup>2</sup>

- 1- ANTRE = 3,95 m<sup>2</sup> 2- SALON + MUTFAK = 21.85 m<sup>2</sup> 3- YATAK ODASI = 13,45 m<sup>2</sup> 4- BANYO = 4,05 m<sup>2</sup> 5- BALKON = 6,65 m<sup>2</sup>

2...-12. KAT

140,000 \$

 $72 \text{ m}^2, 1 + 1$ For Sale, Apartment