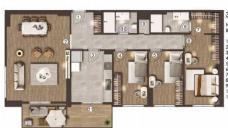

#### FLAMİNGO GÖL EVLERİ / C BLOK

3+1 TİP E DAİRE

NET ALAN = 113,00 m<sup>2</sup> BRÜT ALAN = 163,70 m<sup>2</sup>

- ANTRE + KORIDOR = 13,55 m<sup>2</sup>
   SALON = 30,30 m<sup>2</sup>
   MUTRAK = 11,40 m<sup>2</sup>
   YATAK ODASI = 10,00 m<sup>2</sup>
   YATAK ODASI = 10,20 m<sup>2</sup>
   YATAK ODASI = 10,30 m<sup>2</sup>
   E YATAK ODASI = 3,45 m<sup>2</sup>
   GODASI = 3,55 m<sup>2</sup>
   GODASI = 3,55 m<sup>2</sup>
   BANYO = 4,00 m<sup>2</sup>
   GODASI = 0,55 m<sup>2</sup>
   BANYO = 3,70 m<sup>2</sup>

1.2.3.4.5.6.7.8. KATLAR