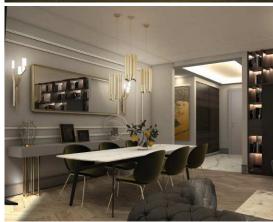

13,45 m<sup>2</sup> 4- BANYO = 4,05 m<sup>2</sup> 5- BALKON = 6,65 m<sup>2</sup>



2...-11. KAT

195,000 \$

 $72 \text{ m}^2$ , 1 + 1For Sale, Apartment

## FLAMİNGO GÖL EVLERİ / A-B BLOK



2+1 TİP A BAHÇELİ DAİRE

NET ALAN = 80,40 m<sup>2</sup> BRÜT ALAN = 116,60 m<sup>2</sup> BAHÇE ALAN = 184,70 m

- ANINE - KONIDOR = 10,13 n - SALON = 26,25 m<sup>2</sup> - MUTFAK = 9,85 m<sup>2</sup> - YATAK ODASI = 9,70 m<sup>2</sup> - E. YATAK ODASI = 15,65 m<sup>2</sup> - E. BANYO = 3,95 m<sup>2</sup> - BANYO = 3,80 m<sup>2</sup> - CAMAŞIR ODASI = 1,10 m<sup>2</sup>



ZEMÎN KAT PLANI

350,000 \$

 $116 \text{ m}^2, 2 + 1$ 

For Sale, Apartment





#### FLAMİNGO GÖL EVLERİ / D BLOK



159 m<sup>2</sup>, 3 + 1 For Sale, Apartment































FLAMİNGO GÖL EVLERİ / C BLOK











FLAMİNGO GÖL EVLERİ / A-B BLOK





#### FLAMİNGO GÖL EVLERİ / D BLOK



#### FLAMİNGO GÖL EVLERİ / C BLOK



3+1 TİP E DAİRE

NET ALAN = 113,00 m<sup>2</sup> BRÜT ALAN = 163,70 m<sup>2</sup>

- ANTRE + KORIDOR = 13,55 m<sup>2</sup>
   SALON = 30,30 m<sup>2</sup>
   MUTRAK = 11,40 m<sup>2</sup>
   YATAK ODASI = 10,00 m<sup>2</sup>
   YATAK ODASI = 10,20 m<sup>2</sup>
   YATAK ODASI = 10,30 m<sup>2</sup>
   E YATAK ODASI = 3,45 m<sup>2</sup>
   GODASI = 3,55 m<sup>2</sup>
   GODASI = 3,55 m<sup>2</sup>
   BANYO = 4,00 m<sup>2</sup>
   GODASI = 0,55 m<sup>2</sup>
   BANYO = 3,70 m<sup>2</sup>



1.2.3.4.5.6.7.8. KATLAR

## FLAMİNGO GÖL EVLERİ / A-B BLOK



#### 1+1 TİP A DAİRE

NET ALAN = 49,95 m<sup>2</sup> BRÜT ALAN = 72,45 m<sup>2</sup>

- 1- ANTRE = 3,95 m<sup>2</sup> 2- SALON + MUTF