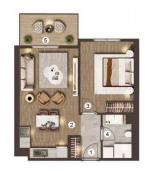

## 1+1 TİP A DAİRE

NET ALAN = 49,95 m<sup>2</sup> BRÜT ALAN = 72,45 m<sup>2</sup>

- 1- ANTRE = 3,95 m<sup>2</sup> 2- SALON + MUTFAK = 21.85 m<sup>2</sup> 3- YATAK ODASI = 13,45 m<sup>2</sup> 4- BANYO = 4,05 m<sup>2</sup> 5- BALKON = 6,65 m<sup>2</sup>

2...-12. KAT

140,000 \$

 $72 \text{ m}^2, 1 + 1$ For Sale, Apartment

## 1+1 TİP A DAİRE

NET ALAN = 49,95 m<sup>2</sup> BRÜT ALAN = 72,45 m<sup>2</sup>

- 1- ANTRE = 3,25 m<sup>2</sup> 2- SALON + MUTFAK = 21,85 m<sup>2</sup> 3- YATAK ODASI = 13,45 m<sup>2</sup> 4- BANYO = 4,05 m<sup>2</sup> 5- BALKON = 6,65 m<sup>2</sup>

2...-11. KAT

195,000 \$

 $72 \text{ m}^2$ , 1 + 1For Sale, Apartment