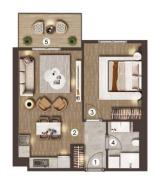

## 1+1 TİP A DAİRE

NET ALAN = 49,95 m<sup>2</sup> BRÜT ALAN = 72,45 m<sup>2</sup>

- 1- ANTRE = 3,95 m<sup>2</sup> 2- SALON + MUTFAK = 21.85 m<sup>2</sup> 3- YATAK ODASI = 13,45 m<sup>2</sup> 4- BANYO = 4,05 m<sup>2</sup> 5- BALKON = 6,65 m<sup>2</sup>

2...-12. KAT

140,000 \$

 $72 \text{ m}^2, 1 + 1$ For Sale, Apartment