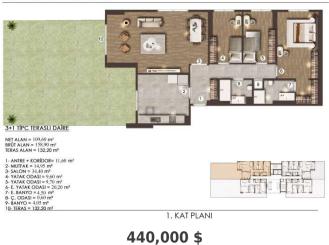

#### FLAMİNGO GÖL EVLERİ / D BLOK

- 2- ANTRE + KORIDOR= 11,60 m<sup>2</sup>
  2- MUTFAK = 14,95 m<sup>2</sup>
  3- SALON = 34,40 m<sup>2</sup>
  4- YATAK ODASI = 9,60 m<sup>2</sup>
  5- YATAK ODASI = 9,70 m<sup>2</sup>
  5- E, YATAK ODASI = 20,20 m<sup>2</sup>
  7- E, BANYO = 4,50 m<sup>2</sup>
  3- C, ODASI = 0,60 m<sup>2</sup>
  7- BANYO = 4,50 m<sup>2</sup>
  7- BANYO = 4,50 m<sup>2</sup>

1. KAT PLANI