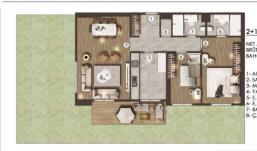

## FLAMİNGO GÖL EVLERİ / A-B BLOK

2+1 TİP A BAHÇELİ DAİRE

NET ALAN = 80,40 m<sup>2</sup> BRÜT ALAN = 116,60 m<sup>2</sup> BAHÇE ALAN = 184,70 m

- ANINE - KONIDOR = 10,13 n - SALON = 26,25 m<sup>2</sup> - MUTFAK = 9,85 m<sup>2</sup> - YATAK ODASI = 9,70 m<sup>2</sup> - E. YATAK ODASI = 15,65 m<sup>2</sup> - E. BANYO = 3,95 m<sup>2</sup> - BANYO = 3,80 m<sup>2</sup> - CAMAŞIR ODASI = 1,10 m<sup>2</sup>

ZEMÎN KAT PLANI

350,000 \$

 $116 \text{ m}^2, 2 + 1$ 

For Sale, Apartment