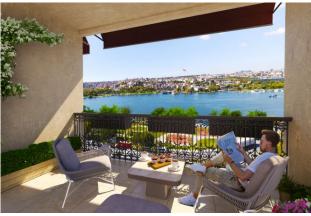

# **SEA VIEW APARTMENTS**

Golden Horn View Flats Near Taksim Description Exclusive hotel-style flats with stunning views of the Golden Horn. Highlights

Breathtaking Sea View

Location

- Just 2 minutes from Halic Port (Tersane Istanbul) Golden Horn Port
- Close proximity to luxury hotels
- 7 minutes to Eminönü
- 9 minutes to Taksim
- 9 minutes to Sultanahmet
- 10 minutes to Halicioğlu Metrobus Station ????
- 15 minutes to Halic Metro Station ????
- 45 minutes to Istanbul Airport ????
- Surrounded by cafés, restaurants, shops, and markets

## **SCENERY**:

Bosphorus View, Sea View, City View, Close to Marine Transportation,