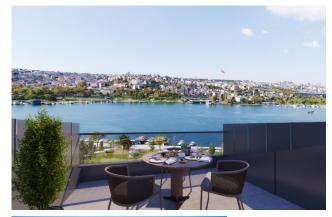

# **SEA VIEW APARTMENTS**

Golden Horn View Flats Near Taksim Description Exclusive hotel-style flats with stunning views of the Golden Horn. Highlights

Breathtaking Sea View

Location

- Just 2 minutes from Halic Port (Tersane Istanbul) Golden Horn Port
- Close proximity to luxury hotels
- 7 minutes to Eminönü
- 9 minutes to Taksim
- 9 minutes to Sultanahmet
- 10 minutes to Halicioğlu Metrobus Station ????
- 15 minutes to Halic Metro Station ????
- 45 minutes to Istanbul Airport ????
- Surrounded by cafés, restaurants, shops, and markets

## **SCENERY**:

Bosphorus View, Sea View, City View, Close to Marine Transportation,