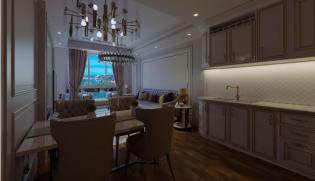

# **SEA VIEW APARTMENTS**

Golden Horn View Flats Near Taksim Description Exclusive hotel-style flats with stunning views of the Golden Horn. Highlights

Breathtaking Sea View

Location

- Just 2 minutes from Halic Port (Tersane Istanbul) Golden Horn Port
- Close proximity to luxury hotels
- 7 minutes to Eminönü
- 9 minutes to Taksim
- 9 minutes to Sultanahmet
- 10 minutes to Halicioğlu Metrobus Station ????
- 15 minutes to Halic Metro Station ????
- 45 minutes to Istanbul Airport ????
- Surrounded by cafés, restaurants, shops, and markets

# **CONSTRUCTION PROPERTIES :**

**Built-in White Goods Kitchen,** 

## **SCENERY**:

Bosphorus View, Sea View, City View, Close to Marine Transportation,