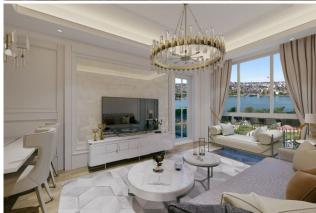

# **SEA VIEW APARTMENTS**

Golden Horn View Flats Near Taksim Description Exclusive hotel-style flats with stunning views of the Golden Horn. Highlights

Breathtaking Sea View

Location

- Just 2 minutes from Halic Port (Tersane Istanbul) Golden Horn Port
- Close proximity to luxury hotels
- 7 minutes to Eminönü
- 9 minutes to Taksim
- 9 minutes to Sultanahmet
- 10 minutes to Halicioğlu Metrobus Station ????
- 15 minutes to Halic Metro Station ????
- 45 minutes to Istanbul Airport ????
- Surrounded by cafés, restaurants, shops, and markets

Key Features

- Prime touristic location
- Excellent investment potential
- High rental income opportunity

Project Status

Currently under construction. Delivery Date

March 2025

Open Area (m<sup>2</sup>) : 1,250 Available to Bank Credit : Yes Deed Status : Title Deed with Condominium Land m<sup>2</sup> : 1,000

## **SCENERY**:

Bosphorus View, Sea View, City View, Close to Marine Transportation,