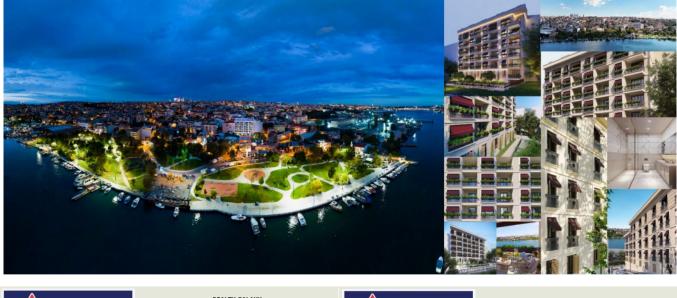

# GOLDEN PALACE HALIC

Project Status: Completed

Price Range: 280,000 - 280,000 \$

Development Area: 1,000 m<sup>2</sup>

# **SEA VIEW APARTMENTS**

Golden Horn View Flats Near Taksim Description Exclusive hotel-style flats with stunning views of the Golden Horn. Highlights

Breathtaking Sea View

Location

- Just 2 minutes from Halic Port (Tersane Istanbul) Golden Horn Port
- Close proximity to luxury hotels
- 7 minutes to Eminönü
- 9 minutes to Taksim
- 9 minutes to Sultanahmet
- 10 minutes to Halicioğlu Metrobus Station ????
- 15 minutes to Halic Metro Station ????
- 45 minutes to Istanbul Airport ????
- Surrounded by cafés, restaurants, shops, and markets

Key Features

- Prime touristic location
- Excellent investment potential
- High rental income opportunity

Project Status

Currently under construction. Delivery Date

March 2025

Open Area (m<sup>2</sup>) : 1,250 Available to Bank Credit : Yes Deed Status : Title Deed with Condominium Land m<sup>2</sup> : 1,000