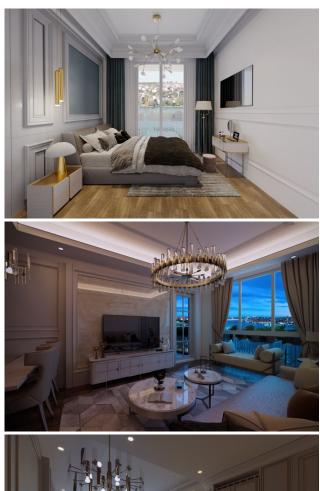

# **SEA VIEW APARTMENTS**

Golden Horn View Flats Near Taksim Description Exclusive hotel-style flats with stunning views of the Golden Horn. Highlights

Breathtaking Sea View

Location

- Just 2 minutes from Halic Port (Tersane Istanbul) Golden Horn Port
- Close proximity to luxury hotels
- 7 minutes to Eminönü
- 9 minutes to Taksim
- 9 minutes to Sultanahmet
- 10 minutes to Halicioğlu Metrobus Station ????
- 15 minutes to Halic Metro Station ????
- 45 minutes to Istanbul Airport ????
- Surrounded by cafés, restaurants, shops, and markets

Key Features

- Prime touristic location
- Excellent investment potential
- High rental income opportunity

Project Status

Currently under construction. Delivery Date

March 2025

Open Area (m<sup>2</sup>) : 1,250 Available to Bank Credit : Yes Deed Status : Title Deed with Condominium Land m<sup>2</sup> : 1,000

## **SCENERY**:

Bosphorus View, Sea View, City View, Close to Marine Transportation,