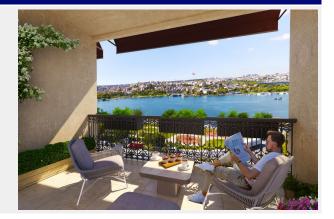

# **SEA VIEW APARTMENTS**

Golden Horn View Flats Near Taksim Description Exclusive hotel-style flats with stunning views of the Golden Horn. Highlights

Breathtaking Sea View

Location

- Just 2 minutes from Halic Port (Tersane Istanbul) Golden Horn Port
- Close proximity to luxury hotels
- 7 minutes to Eminönü
- 9 minutes to Taksim
- 9 minutes to Sultanahmet
- 10 minutes to Halicioğlu Metrobus Station ????
- 15 minutes to Halic Metro Station ????
- 45 minutes to Istanbul Airport ????
- Surrounded by cafés, restaurants, shops, and markets

## **SCENERY**:

Bosphorus View, Sea View, City View, Close to Marine Transportation,