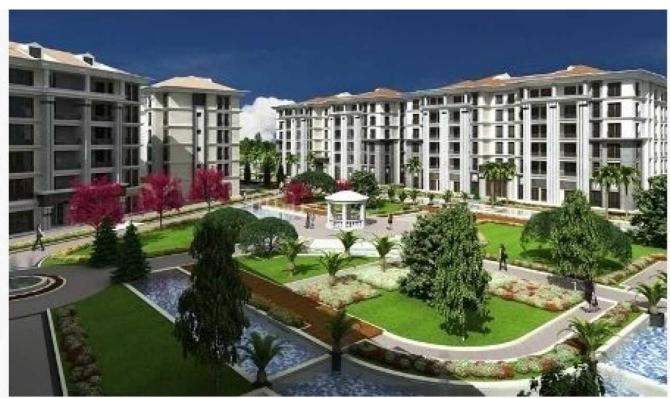

Beylikdüzü city center is located in the North of the Project, and Marmara Sea takes place in the South direction, Büyükçekmece is in the west direction while Avcılar is in the east direction. There is a grove of two thousand trees in the Project land. The surrounding forest and the sea next to you ... In the apartments where the sun shines daytime and at night you can enjoy endless combination of light and phosphorescence

The opportunities to be found in Bey Kiosk Project may be listed as follows:

- Two separate Men's and women's indoor semi-Olympic swimming pool
- Two separate Men's and women's fully equipped fitness center
- · Luxories lobbies decorated in an elaborate way for your guests and your family
- 24-hour closed circuit security system and site security
- Open Indoor parking space and smart welcome system
- · Nursery in the site
- Secure service waiting area
- · Children's playgrounds
- Mini zoo
- · Animal sacrifice place
- Masiid
- Barbecue and picnic areas
- Separate Men's and women's saunas
- Event hall
- ITU approved ground surveys, appropriate structures to earthquake regulations,
- Guest apartments (annual usage rights for each apartment)
- Salt therapy center
- Only two apartments on each floor
- Three meters of floor height "high ceiling"
- Wrought iron ornamental garden walls and doors
- 80% green space, ponds and camellias
- Luxury built-in kitchen products
- · Walking and jogging areas
- · Basketball, volleyball and tennis courts
- Economic dues