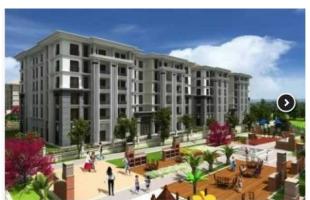

## BEY KASRI PROJECT

Bey Kiosk Project: Bey Kiosk is being constructed just in the center of Kavaklı Town resulted in the foundation of Beylikdüzü Municipality. Bey Kiosk offers you all the advantages of city life because of its location with easy reach to all social activity centers, moreover, moreover, right in the middle of green and blue ...

The opportunities to be found in Bey Kiosk Project may be listed as follows:

- Two separate Men's and women's indoor semi-Olympic swimming pool
- Two separate Men's and women's fully equipped fitness center
- · Luxories lobbies decorated in an elaborate way for your guests and your family
- 24-hour closed circuit security system and site security
- Open Indoor parking space and smart welcome system
- · Nursery in the site
- Secure service waiting area
- · Children's playgrounds
- Mini zoo
- · Animal sacrifice place
- Masiid
- Barbecue and picnic areas
- Separate Men's and women's saunas
- Event hall
- ITU approved ground surveys, appropriate structures to earthquake regulations,
- Guest apartments (annual usage rights for each apartment)
- Salt therapy center
- Only two apartments on each floor
- Three meters of floor height "high ceiling"
- Wrought iron ornamental garden walls and doors
- 80% green space, ponds and camellias
- Luxury built-in kitchen products
- · Walking and jogging areas
- · Basketball, volleyball and tennis courts
- Economic dues