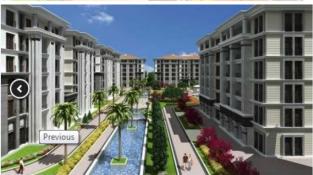

## BEY KASRI PROJECT

Beylikdüzü city center is located in the North of the Project, and Marmara Sea takes place in the South direction, Büyükçekmece is in the west direction while Avcılar is in the east direction. There is a grove of two thousand trees in the Project land. The surrounding forest and the sea next to you ... In the apartments where the sun shines daytime and at night you can enjoy endless combination of light and phosphorescence

The opportunities to be found in Bey Kiosk Project may be listed as follows:

- Two separate Men's and women's indoor semi-Olympic swimming pool
- Two separate Men's and women's fully equipped fitness center
- · Luxories lobbies decorated in an elaborate way for your guests and your family
- 24-hour closed circuit security system and site security
- Open Indoor parking space and smart welcome system
- · Nursery in the site
- Secure service waiting area
- · Children's playgrounds
- Mini zoo
- · Animal sacrifice place
- Masiid
- Barbecue and picnic areas
- Separate Men's and women's saunas
- Event hall
- ITU approved ground surveys, appropriate structures to earthquake regulations,
- Guest apartments (annual usage rights for each apartment)
- Salt therapy center
- Only two apartments on each floor
- Three meters of floor height "high ceiling"
- Wrought iron ornamental garden walls and doors
- 80% green space, ponds and camellias
- Luxury built-in kitchen products
- · Walking and jogging areas
- · Basketball, volleyball and tennis courts
- Economic dues